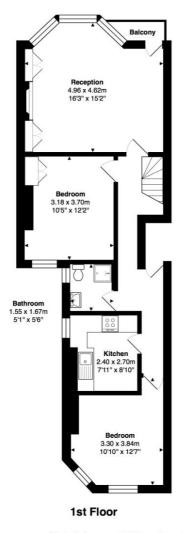

## **DESCRIPTION:**

Winkworth are delighted to offer this newly decorated apartment to the market.

This lovely property is arranged over two levels with two double bedrooms, a large reception to the front of the flat and a newly fitted modern kitchen and shower room on the first floor. The top floor comprises a further double bedroom, bathroom and Juliette balcony over looking the city skyline.

Offered Furnished

Council tax -Band D

Ward - Kensal Green

Total Area: 92.6 m² ... 997 ft² (excluding balcony)

All measurements are approximate and for display purposes only

This floorplan is for illustration purposes only and is not to scale. The position and size of doors, windows, appliances and other features are approximate.