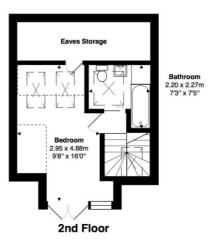

## **DESCRIPTION:**

Winkworth are delighted to offer this newly decorated apartment to the market.

This lovely property is arranged over two levels with two double bedrooms, a large reception to the front of the flat and a newly fitted modern kitchen and shower room on the first floor. The top floor comprises a further double bedroom, bathroom and Juliette balcony over looking the city skyline.

Offered Furnished

Council tax -Band D

Ward - Kensal Green

Total Area: 92.6 m² ... 997 ft² (excluding balcony)

All measurements are approximate and for display purposes only

This floorplan is for illustration purposes only and is not to scale. The position and size of doors, windows, appliances and other features are approximate.