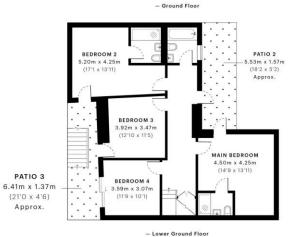

## **Freehold**

Internal area

Approximate gross internal area:

Total 1,731 sq ft/ 161 sq m

## Combemartin Road, Southfields, SW18 5PR

Winkworth Combemartin Road, SW18 GROSS INTERNAL AREA

CAPTURE DATE 18/11/2020 LABER SCAN POINTS 6,172,271 160.77 sqm / 1730.51 sqft

PATIO 1
13.12m x 8.79m
(43" x 28"10)
Approx.

KITCHEN/RECEPTION
10.67m x 6.16m
(35" x 20"3)

VOID

STUDY
3.23m x 3.19m
(10"7 x 10"6)

W621 Ravensworth 01670 713330

Z