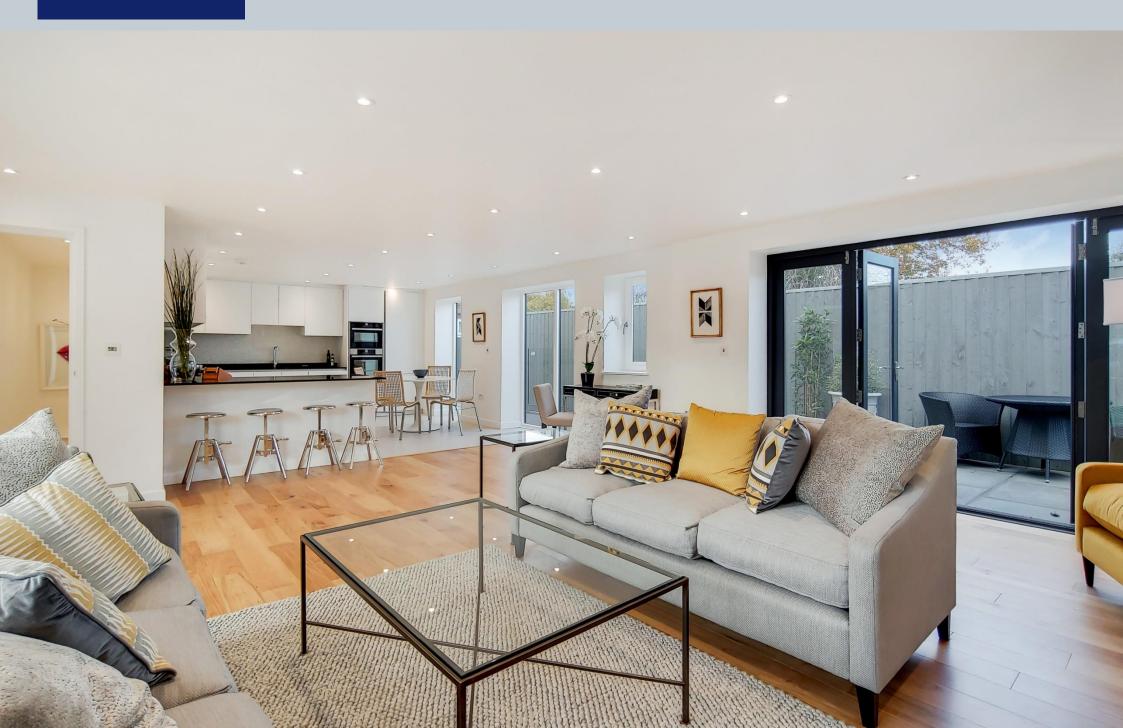

Accommodation includes a superb open plan kitchen/living space benefitting from large amounts of light flooding in through the floor to ceiling windows. Four spacious double bedrooms each have access onto outside patios and are serviced by three bathrooms, two of which are en-suites. In addition, there is a handy extra room which can be used as a fifth bedroom or a home office. Garden space wraps around the entire house. Sold with no onward chain.