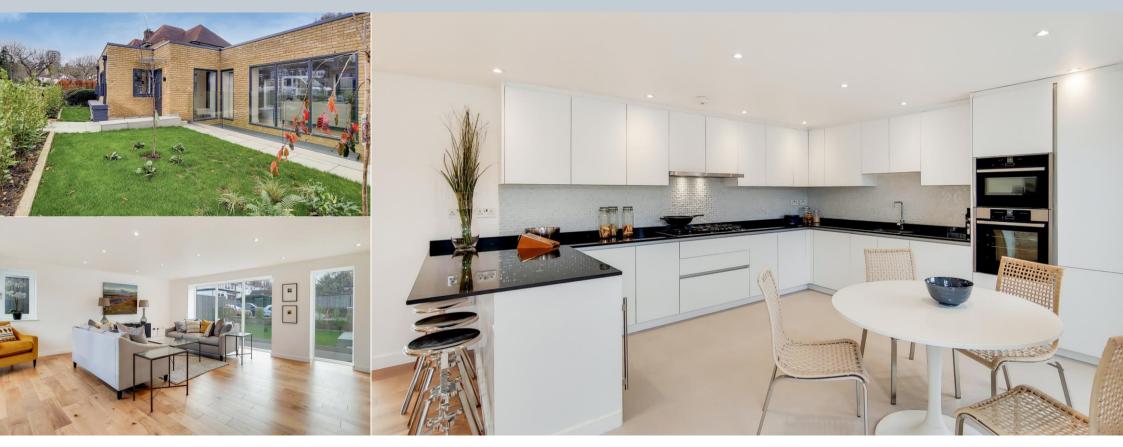

Accommodation includes a superb open plan kitchen/living space benefitting from large amounts of light flooding in through the floor to ceiling windows. Four spacious double bedrooms each have access onto outside patios and are serviced by three bathrooms, two of which are en-suites. In addition, there is a handy extra room which can be used as a fifth bedroom or a home office. Garden space wraps around the entire house. Sold with no onward chain.

A modern contemporary house offering approximately 1,750 sq. ft. and situated on this premium road in Southfields. Split over two floors and finished to an excellent standard, the property is sold with no onward chain.