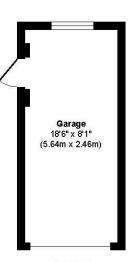

## **Maple Drive**

Garage Approximate Floor Area 149 sq. ft (13.88 sq. m)

Approx. Gross Internal Floor Area 1109 sq. ft / 103.10 sq. m Illustration for identification purposes only, measurements approximate and not to scale.