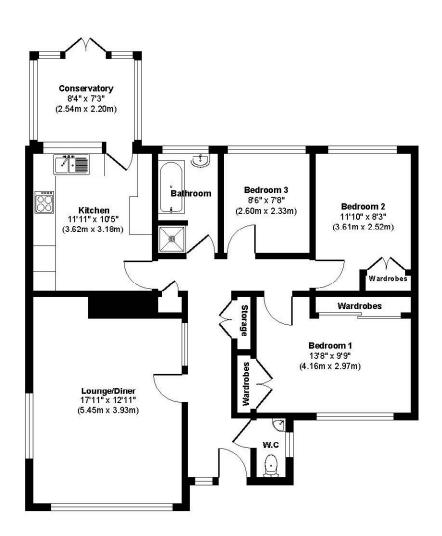

## **Maple Drive**

Garage Approximate Floor Area 149 sq. ft (13.88 sq. m)

Approx. Gross Internal Floor Area 1109 sq. ft / 103.10 sq. m Illustration for identification purposes only, measurements approximate and not to scale.