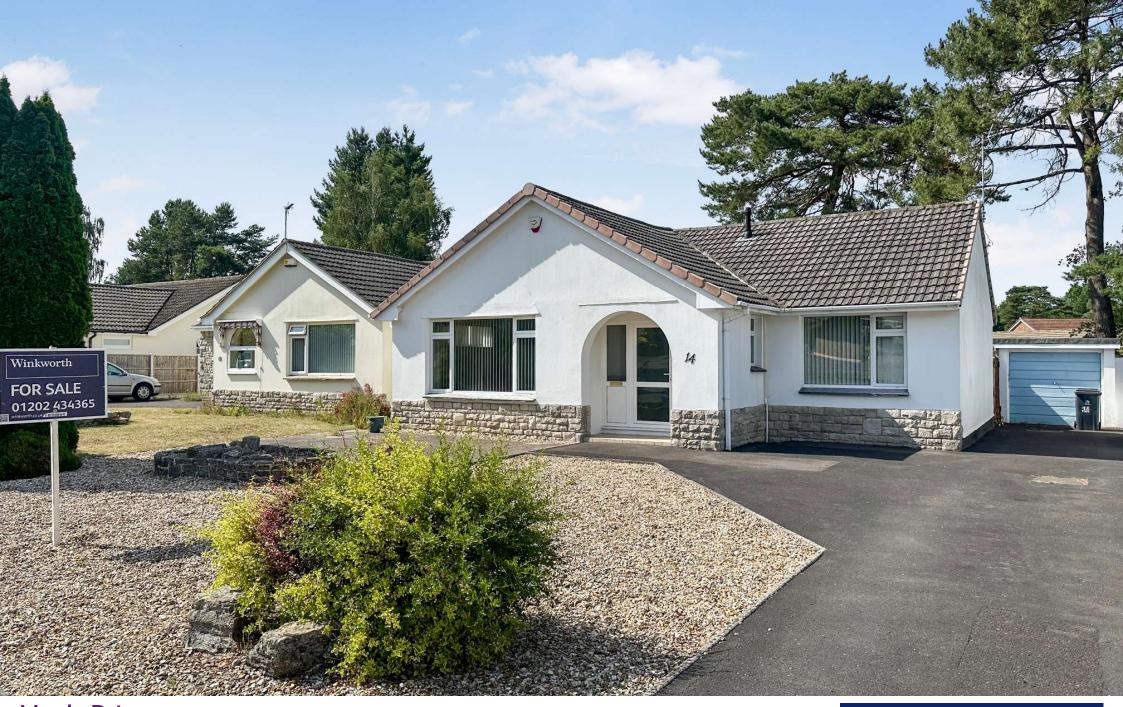

Maple Drive
Ferndown BH22 9ST
Guide Price £450,000

Winkworth

## GUIDE PRICE £450,000 FREEHOLD

This conveniently located and spacious three bedroom detached bungalow is positioned in a sought after location within a few minutes' walk to a protected nature reserve, close to local amenities and transport links.

Further benefits include a good size secluded rear garden, off road parking for several vehicles and a garage. Lots of potential and scope for extension.

Three Bedrooms
Detached Bungalow
Garage & Driveway
Sought After Location
Scope For Extension
Conservatory
Secluded Garden
Close To Amenities
Lots Of Potential
No Onward Chain