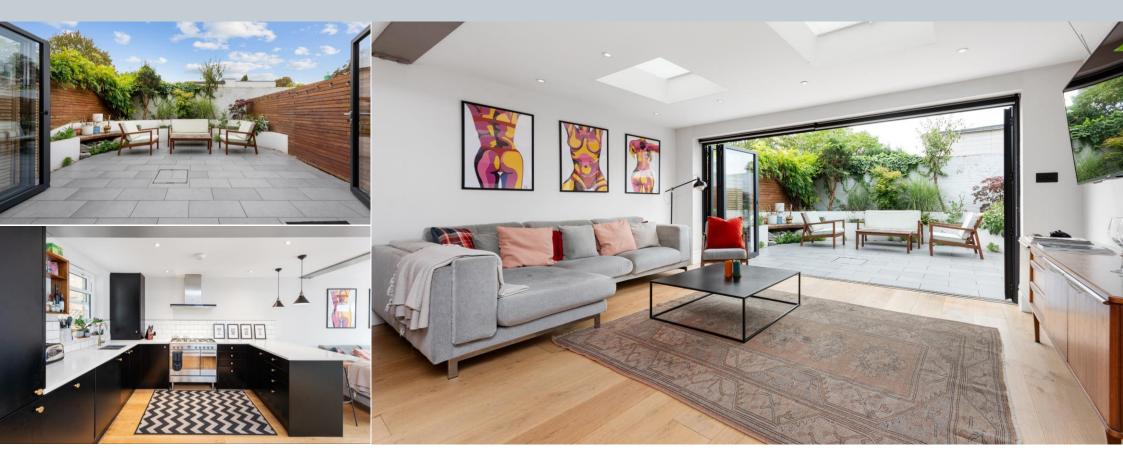

#### Winkworth

A stunning ground floor period maisonette with private South facing garden. The property is presented in fantastic condition and offers bright and spacious accommodation throughout. The particular highlight is the incredible open plan kitchen/living space with beautiful fitted units, breakfast bar and wooden flooring. Bifold doors open out onto the full-width South facing patio garden. Two generous double bedrooms are found towards the front of the property and are serviced by a modern bathroom with white suite. This property is end of terrace and ideally located near Sheringdale Primary School (Outstanding Ofsted). Sold with a Share of the Freehold and no onward chain. Early viewing is advised.

- Stunning Period Maisonette
- Open Plan Kitchen/Living
- Private South Facing Garden
- Two Double Bedrooms
- Modern Bathroom
- Share of Freehold
- Superb Location