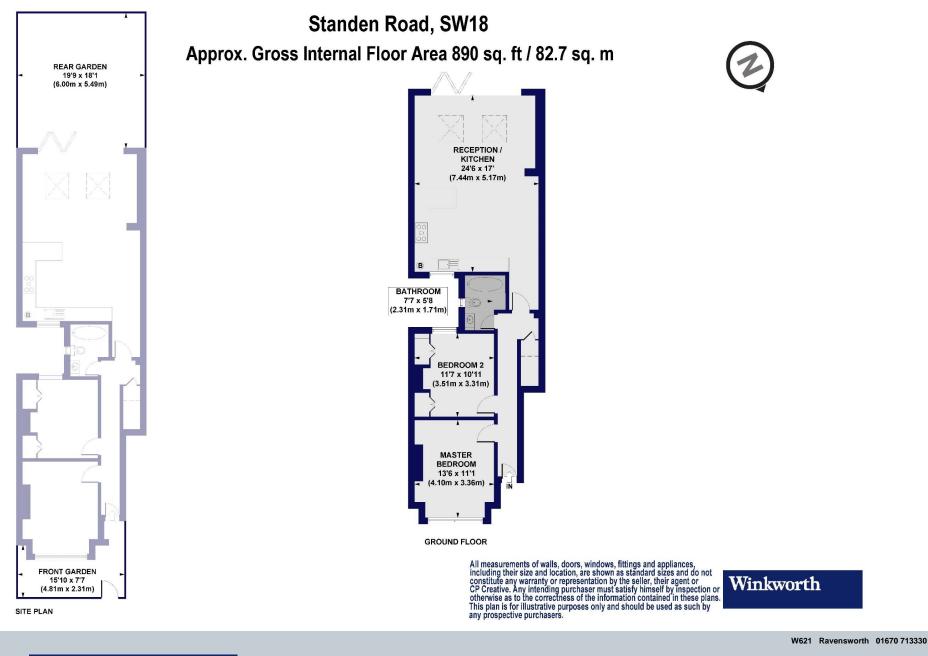

### Standen Road, Southfields, SW18 5TR

#### Internal area

Approximate gross internal area: Total 890 sq ft/ 82.7 sq m