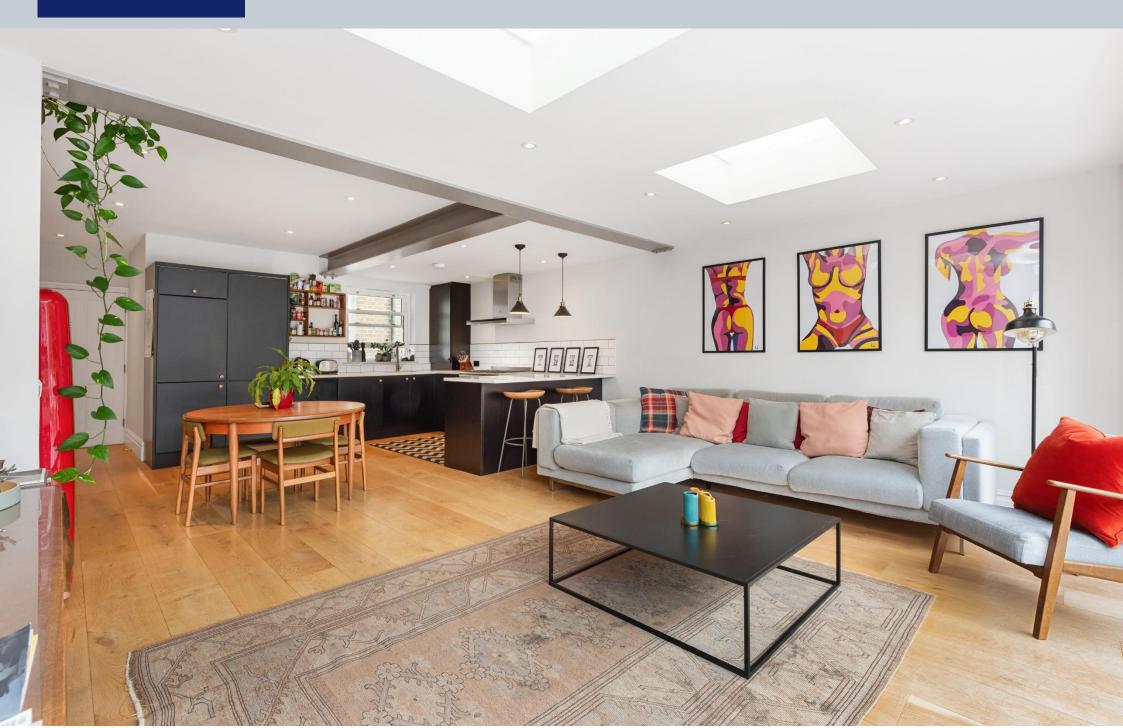

#### Winkworth

A stunning ground floor period maisonette with private South facing garden. The property is presented in fantastic condition and offers bright and spacious accommodation throughout. The particular highlight is the incredible open plan kitchen/living space with beautiful fitted units, breakfast bar and wooden flooring. Bifold doors open out onto the full-width South facing patio garden. Two generous double bedrooms are found towards the front of the property and are serviced by a modern bathroom with white suite. This property is end of terrace and ideally located near Sheringdale Primary School (Outstanding Ofsted). Sold with a Share of the Freehold and no onward chain. Early viewing is advised.

- Stunning Period Maisonette
- Open Plan Kitchen/Living
- Private South Facing Garden
- Two Double Bedrooms
- Modern Bathroom
- Share of Freehold
- Superb Location