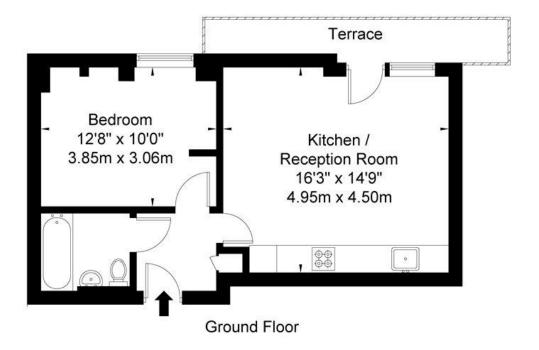

## **Denehurst Court Denehurst Gardens W3 9QY**

Approx Gross Internal Area = 41.4 sg m / 445 sg ft

Copyright P L A N

The Floor plan is not to scale and measurements and areas shown are approximate and therefore should be used for illustrative purposes only. The plan has been prepared in accordance with the RICS code of Measuring Practice and whilst we have confidence in the information produced it must not be relied on. If there is any aspect of particular importance, you should carry out or commission your own inspection of the property.

Copyright @ BLEUPLAN

This floorplan is for illustration purposes only and is not to scale. The position and size of doors, windows, appliances and other features are approximate.

Ealing & Acton | 0208 896 0123 | ealing@winkworth.co.uk