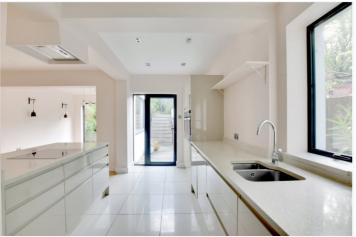

The property has been completely and lovingly renovated to an exceptionally high standard. This extensive work includes a new flat roof, new windows throughout and re-rendering of the exterior facia. The accommodation downstairs briefly comprises of spacious entrance hall and a lovely front reception room. The kitchen has been completely refitted with open plan reception space and a dining area that occupies the rear extension. The ground level also features oak engineered flooring and feature fireplaces.