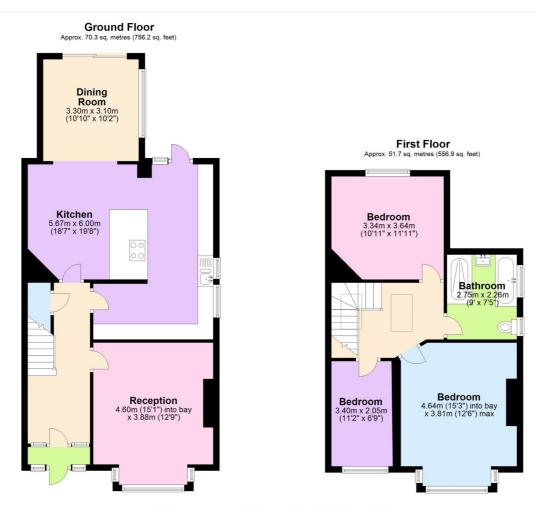

## **DESCRIPTION:**

An absolutely stunning three bedroom semi detached house, that is located on this wonderful road that sits adjacent to The Royal Park with incredible views. Measuring circa 1313 sq ft.

The property has been completely and lovingly renovated to an exceptionally high standard. This extensive work includes a new flat roof, new windows throughout and re-rendering of the exterior facia. The accommodation downstairs briefly comprises of spacious entrance hall and a lovely front reception room. The kitchen has been completely refitted with open plan reception space and a dining area that occupies the rear extension. The ground level also features oak engineered flooring and feature fireplaces.

Upstairs there are three good sized bedrooms, with the front two having wonderful views into the park. There is also a large and beautifully fitted family bathroom. The wide landing also features skylights. There are both front and rear gardens with shared side access. The rear garden is tiered, with decking on the lower level, along with outside storage. Steps then lead up to the main lawned area which has great views towards Canary Wharf.

Total area: approx. 122.0 sq. metres (1313.1 sq. feet)

This floorplan is for illustration purposes only and is not to scale. The position and size of doors, windows, appliances and other features are approximate.