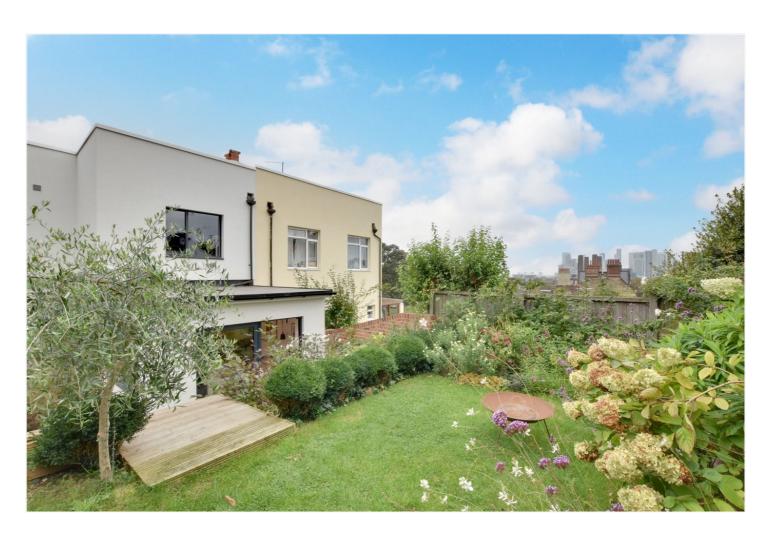

Upstairs there are three good sized bedrooms, with the front two having wonderful views into the park. There is also a large and beautifully fitted family bathroom. The wide landing also features skylights. There are both front and rear gardens with shared side access. The rear garden is tiered, with decking on the lower level, along with outside storage. Steps then lead up to the main lawned area which has great views towards Canary Wharf.

Maze Hill is widely considered one of the best roads in Greenwich and runs along the eastern edge of The Royal Park. This means it is perfectly located for quick and easy access to the town centre, which offers a fantastic array of shops and restaurants, along with DLR, riverboat service and the popular Greenwich Market. Mainline Rail is also just moments away at the bottom of the hill.