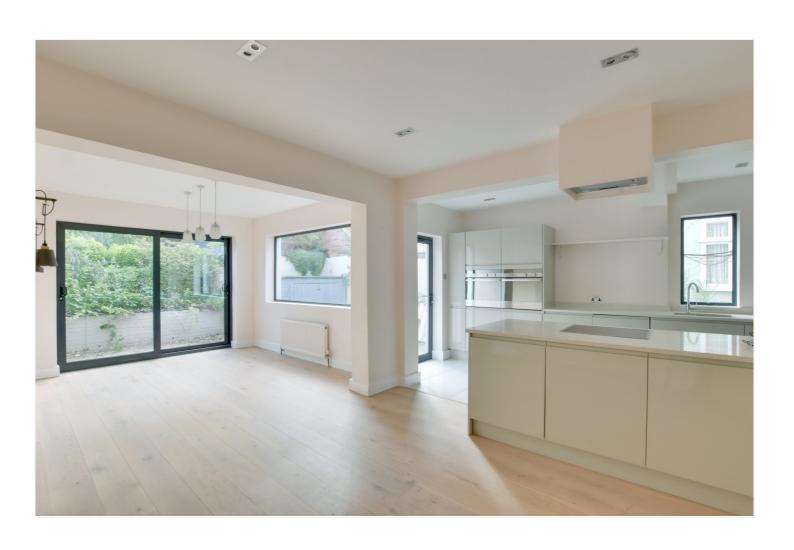

The property has been completely and lovingly renovated to an exceptionally high standard. This extensive work includes a new flat roof, new windows throughout and re-rendering of the exterior facia. The accommodation downstairs briefly comprises of spacious entrance hall and a lovely front reception room. The kitchen has been completely refitted with open plan reception space and a dining area that occupies the rear extension. The ground level also features oak engineered flooring and feature fireplaces.