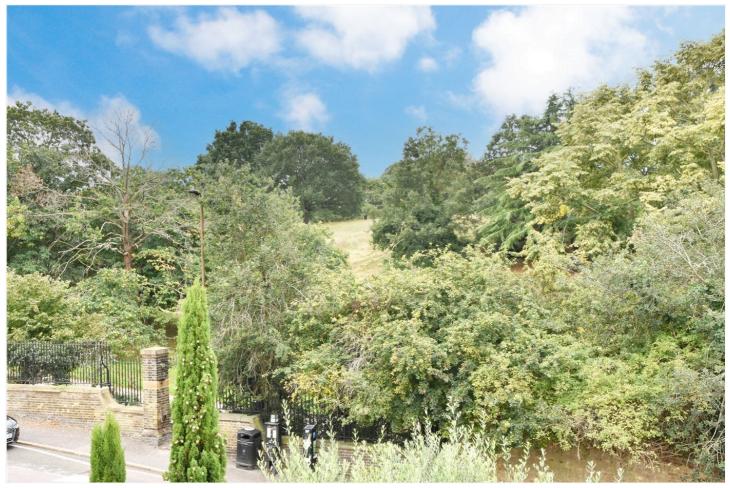

Upstairs there are three good sized bedrooms, with the front two having wonderful views into the park. There is also a large and beautifully fitted family bathroom. The wide landing also features skylights. There are both front and rear gardens with shared side access. The rear garden is tiered, with decking on the lower level, along with outside storage. Steps then lead up to the main lawned area which has great views towards Canary Wharf.

Maze Hill is widely considered one of the best roads in Greenwich and runs along the eastern edge of The Royal Park. This means it is perfectly located for quick and easy access to the town centre, which offers a fantastic array of shops and restaurants, along with DLR, riverboat service and the popular Greenwich Market. Mainline Rail is also just moments away at the bottom of the hill.