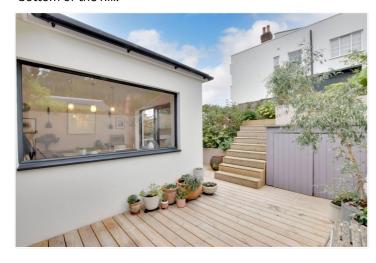

The property has been completely and lovingly renovated to an exceptionally high standard. This extensive work includes a new flat roof, new windows throughout and re-rendering of the exterior facia. The accommodation downstairs briefly comprises of spacious entrance hall and a lovely front reception room. The kitchen has been completely refitted with open plan reception space and a dining area that occupies the rear extension. The ground level also features oak engineered flooring and feature fireplaces.

Upstairs there are three good sized bedrooms, with the front two having wonderful views into the park. There is also a large and beautifully fitted family bathroom. The wide landing also features skylights. There are both front and rear gardens with shared side access. The rear garden is tiered, with decking on the lower level, along with outside storage. Steps then lead up to the main lawned area which has great views towards Canary Wharf.