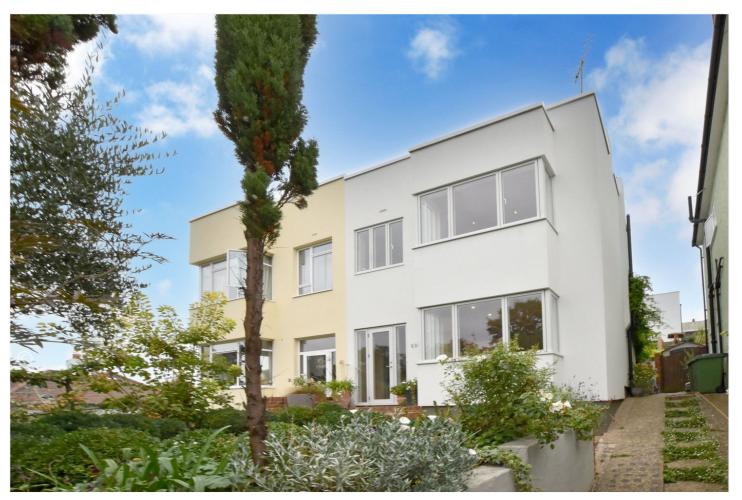

MAZE HILL, GREENWICH, LONDON, SE10 **£1,400,000 FREEHOLD** 

AN ABSOLUTELY STUNNING THREE BEDROOM SEMI DETACHED HOUSE THAT IS LOCATED ON THIS WONDERFUL ROAD THAT SITS ADJACENT TO THE ROYAL PARK WITH INCREDIBLE VIEWS. MEASURING CIRCA 1313 SQ FT.

## **DESCRIPTION:**

An absolutely stunning three bedroom semi detached house, that is located on this wonderful road that sits adjacent to The Royal Park with incredible views. Measuring circa 1313 sq ft.

The property has been completely and lovingly renovated to an exceptionally high standard. This extensive work includes a new flat roof, new windows throughout and re-rendering of the exterior facia. The accommodation downstairs briefly comprises of spacious entrance hall and a lovely front reception room. The kitchen has been completely refitted with open plan reception space and a dining area that occupies the rear extension. The ground level also features oak engineered flooring and feature fireplaces.