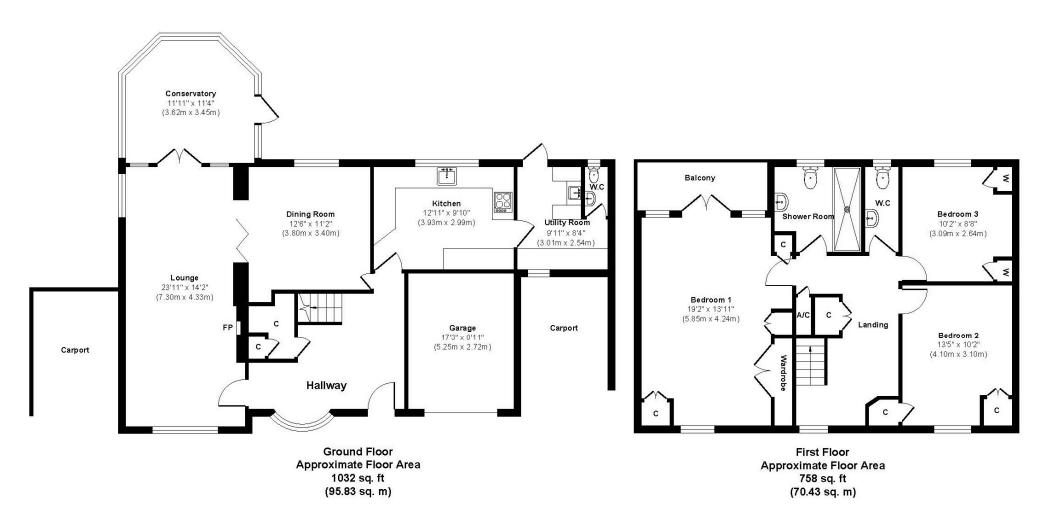

## **Dudsbury Road**

Approx. Gross Internal Floor Area 1790 sq. ft / 166.26 sq. m Illustration for identification purposes only, measurements approximate and not to scale.