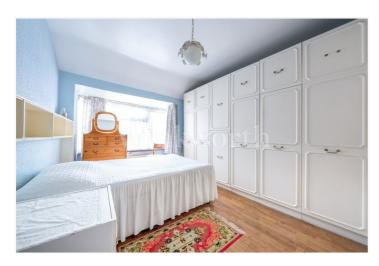

Accommodation comprises on the ground floor, 2 intercommunicating receptions, a conservatory, a spacious kitchen / eating area. On the 1<sup>st</sup> floor there are 4 bedrooms plus a bathroom and separate w/c. The loft area is as yet unconverted and if required, subject to planning, it is likely that this could be extended to incorporate additional bedroom(s) and a bathroom. To the rear of the house is an east facing garden, approximately 40 ft in length and paved over for ease of maintenance.