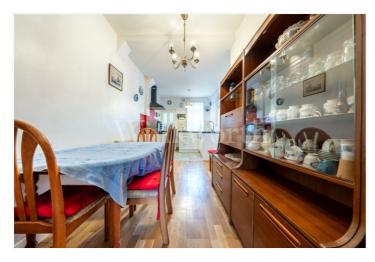

Accommodation comprises on the ground floor, 2 intercommunicating receptions, a conservatory, a spacious kitchen / eating area. On the 1<sup>st</sup> floor there are 4 bedrooms plus a bathroom and separate w/c. The loft area is as yet unconverted and if required, subject to planning, it is likely that this could be extended to incorporate additional bedroom(s) and a bathroom. To the rear of the house is an east facing garden, approximately 40 ft in length and paved over for ease of maintenance.