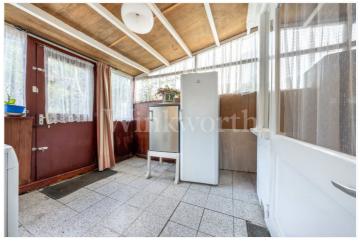

Accommodation comprises on the ground floor, 2 intercommunicating receptions, a conservatory, a spacious kitchen / eating area. On the 1<sup>st</sup> floor there are 4 bedrooms plus a bathroom and separate w/c. The loft area is as yet unconverted and if required, subject to planning, it is likely that this could be extended to incorporate additional bedroom(s) and a bathroom. To the rear of the house is an east facing garden, approximately 40 ft in length and paved over for ease of maintenance.