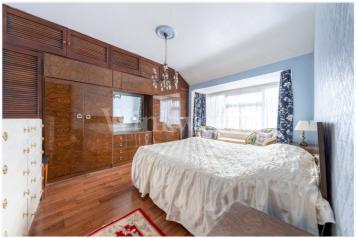

Accommodation comprises on the ground floor, 2 intercommunicating receptions, a conservatory, a spacious kitchen / eating area. On the 1<sup>st</sup> floor there are 4 bedrooms plus a bathroom and separate w/c. The loft area is as yet unconverted and if required, subject to planning, it is likely that this could be extended to incorporate additional bedroom(s) and a bathroom. To the rear of the house is an east facing garden, approximately 40 ft in length and paved over for ease of maintenance.