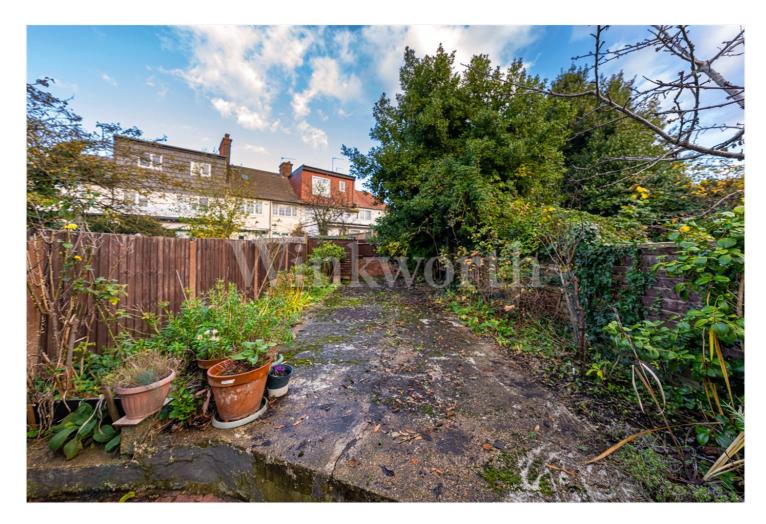

Accommodation comprises on the ground floor, 2 intercommunicating receptions, a conservatory, a spacious kitchen / eating area. On the 1<sup>st</sup> floor there are 4 bedrooms plus a bathroom and separate w/c. The loft area is as yet unconverted and if required, subject to planning, it is likely that this could be extended to incorporate additional bedroom(s) and a bathroom. To the rear of the house is an east facing garden, approximately 40 ft in length and paved over for ease of maintenance.