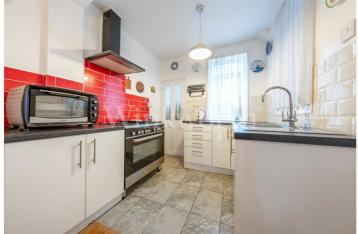

Accommodation comprises on the ground floor, 2 intercommunicating receptions, a conservatory, a spacious kitchen / eating area. On the 1<sup>st</sup> floor there are 4 bedrooms plus a bathroom and separate w/c. The loft area is as yet unconverted and if required, subject to planning, it is likely that this could be extended to incorporate additional bedroom(s) and a bathroom. To the rear of the house is an east facing garden, approximately 40 ft in length and paved over for ease of maintenance.