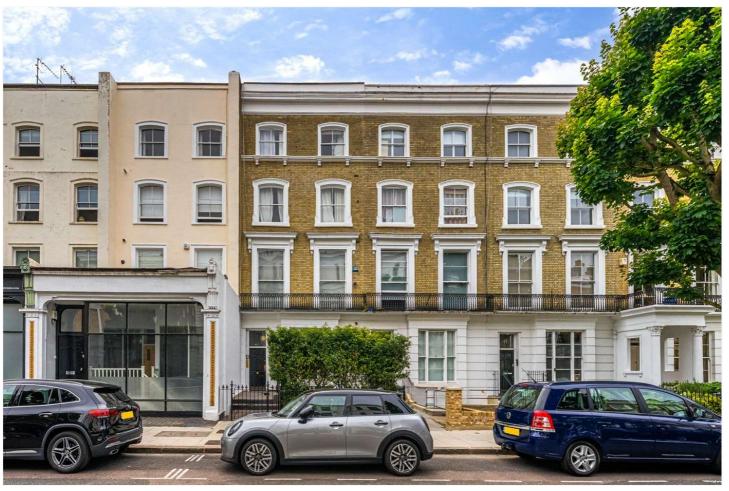

## BELGRAVE GARDENS, ST JOHN'S WOOD, LONDON, NW8 **£450,000** SHARE OF FREEHOLD

A beautiful, one bedroom top-floor apartment, with high ceilings, which has fantastic natural light throughout and views across gardens. The property has a modern, fully-fitted kitchen with composite counter-tops, a separate bathroom and engineered oak wooden flooring throughout. Located within this popular tree-lined street, just off Abbey Road, with St John's Wood High Street and Underground Station (Jubilee Line) less than one mile away. Furthermore, this flat is offered for sale with no onward chain.