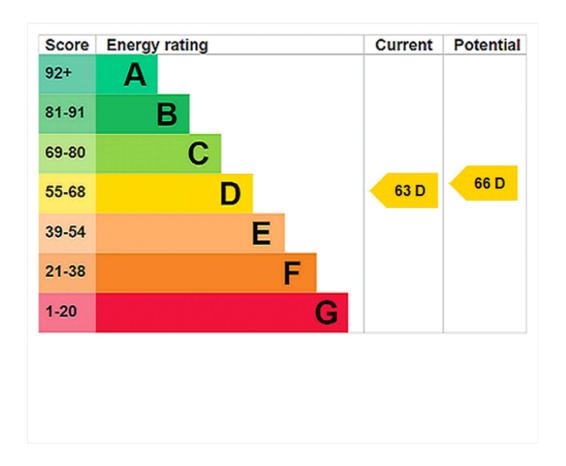

Council Tax Band: C

Where no figures are shown, we have been unable to ascertain the information. All figures that are shown were correct at the time of printing.

Where no figures are shown, we have been unable to ascertain the information. All figures that are shown were correct at the time of printing.