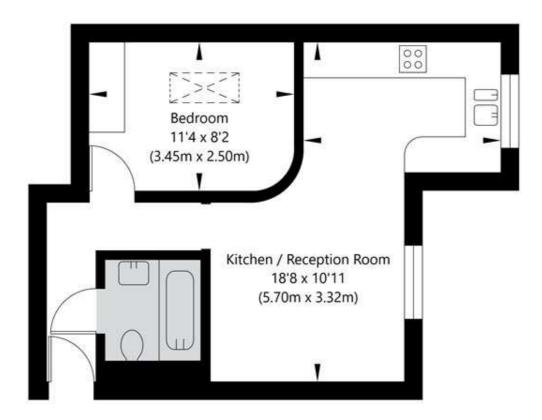

## Belgrave Gardens, London NW8 0QY

Fourth Floor GROSS INTERNAL FLOOR AREA APPROX. 35.89 SQ M / 386 SQ FT

APPROXIMATE GROSS INTERNAL FLOOR AREA 35.89 SQ M / 386 SQ FT
THIS FLOOR PLAN IS FOR ILLUSTRATIVE PURPOSES ONLY AND
SHOULD BE USED FOR THIS PURPOSE BY PROSPECTIVE APPLICANTS AS ITS NOT TO SCALE.

(c) AMBERSHORE PIX LIMITED / PHOTO - VIDEO - FLOOR PLANS / 0800 999 1577 / WWW.AMBERSHOREPIX.CO.UK

**Tenure:** Share of Freehold

**Term:** Expires - 01/01/3007

**Service Charge:** £2,456.82 per annum

Ground Rent: £0 Annually