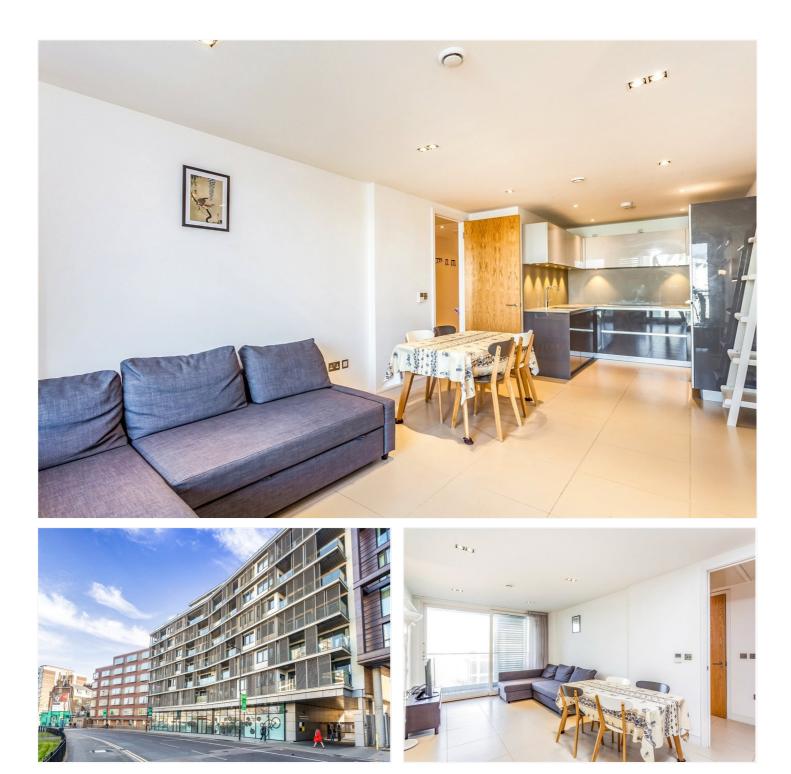

## **DESCRIPTION:**

An outstanding large one bedroom apartment situated in the ever popular Spectrum Buildings on East Road. This well finished development is conveniently located less than half a mile from Old Street Station and provides excellent access to the City and other areas of the capital. The apartment consists of a spacious reception room, contemporary fitted open-plan kitchen, private West facing balcony, immaculate bathroom suite and a large bedroom with fitted storage. The property has been decorated to a superb standard and has wooden flooring with under-floor heating. It is offered furnished and is available immediately for occupation.