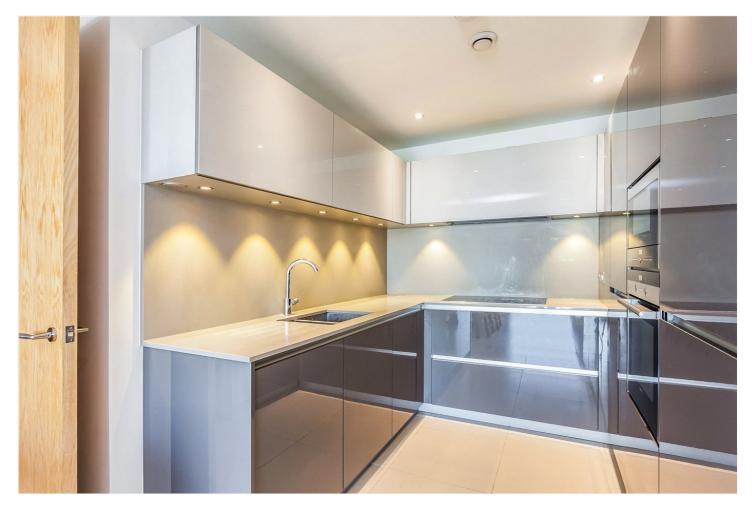

## **DESCRIPTION:**

An outstanding large one bedroom apartment situated in the ever popular Spectrum Buildings on East Road. This well finished development is conveniently located less than half a mile from Old Street Station and provides excellent access to the City and other areas of the capital. The apartment consists of a spacious reception room, contemporary fitted open-plan kitchen, private West facing balcony, immaculate bathroom suite and a large bedroom with fitted storage. The property has been decorated to a superb standard and has wooden flooring with under-floor heating. It is offered furnished and is available immediately for occupation.