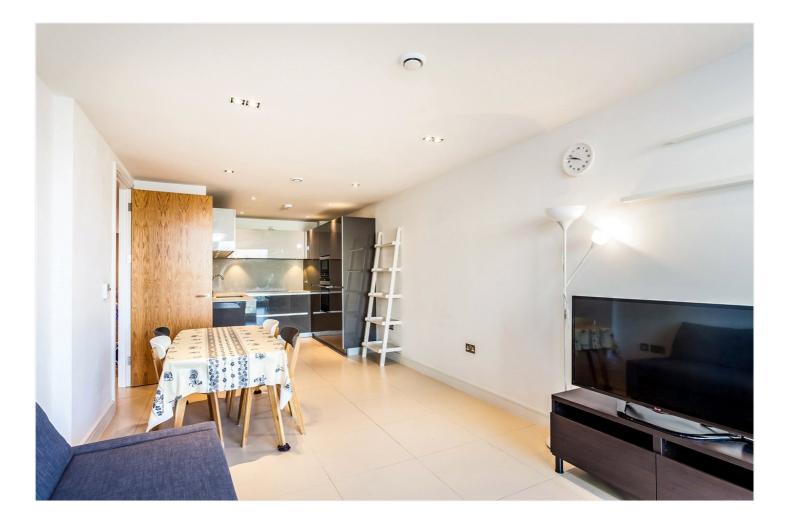

## **DESCRIPTION:**

An outstanding large one bedroom apartment situated in the ever popular Spectrum Buildings on East Road. This well finished development is conveniently located less than half a mile from Old Street Station and provides excellent access to the City and other areas of the capital. The apartment consists of a spacious reception room, contemporary fitted open-plan kitchen, private West facing balcony, immaculate bathroom suite and a large bedroom with fitted storage. The property has been decorated to a superb standard and has wooden flooring with under-floor heating. It is offered furnished and is available immediately for occupation.