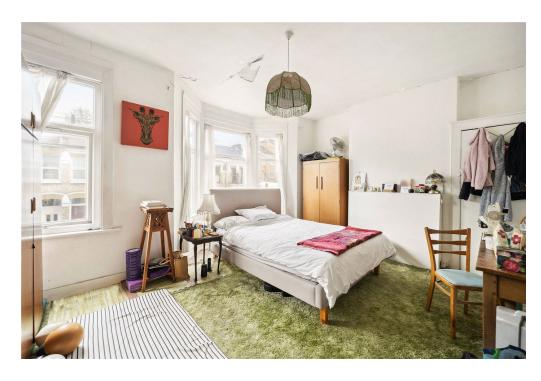

Available exclusively through Winkworth, the accommodation briefly comprises of: a welcoming hallway which leads onto a front reception room with a bay window, fireplace and high ceilings. The Second reception room has a window overlooking the side return/garden. The eat-in kitchen is located to the rear and is equipped with the usual appliances. There is also a downstairs WC with a wash hand basin. Access to the garden is granted through the kitchen/dining room onto the 50ft. garden. There is also a benefit of a large basement which has scope for further development STPP. Leading upstairs, there are three double bedrooms (one with fitted wardrobes) and a family bathroom with a separate a WC. On the top floor, there is a fourth double bedroom to the rear and there is potential for further development by adding a loft extension STPP.

## AT A GLANCE

- Victorian Terrace House
- Two Reception Rooms
- Kitchen/Dining Room
- Downstairs WC
- Large Basement
- Four Double Bedrooms
- Family Bathroom and a Separate WC
- 50ft. Garden
- Freehold
- Lambeth Council Tax Band: E
- Chain Free