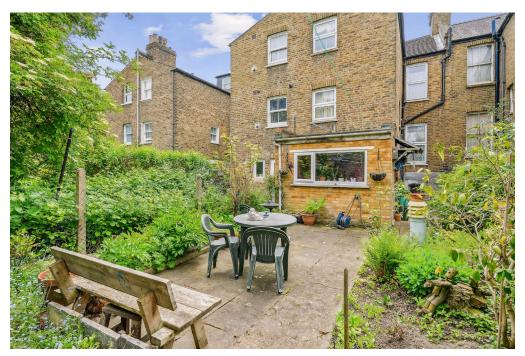

Available exclusively through Winkworth, the accommodation briefly comprises of: a welcoming hallway which leads onto a front reception room with a bay window, fireplace and high ceilings. The Second reception room has a window overlooking the side return/garden. The eat-in kitchen is located to the rear and is equipped with the usual appliances. There is also a downstairs WC with a wash hand basin. Access to the garden is granted through the kitchen/dining room onto the 50ft. garden. There is also a benefit of a large basement which has scope for further development STPP. Leading upstairs, there are three double bedrooms (one with fitted wardrobes) and a family bathroom with a separate a WC. On the top floor, there is a fourth double bedroom to the rear and there is potential for further development by adding a loft extension STPP.

## AT A GLANCE

- Victorian Terrace House
- Two Reception Rooms
- Kitchen/Dining Room
- Downstairs WC
- Large Basement
- Four Double Bedrooms
- Family Bathroom and a Separate WC
- 50ft. Garden
- Freehold
- Lambeth Council Tax Band: E
- Chain Free