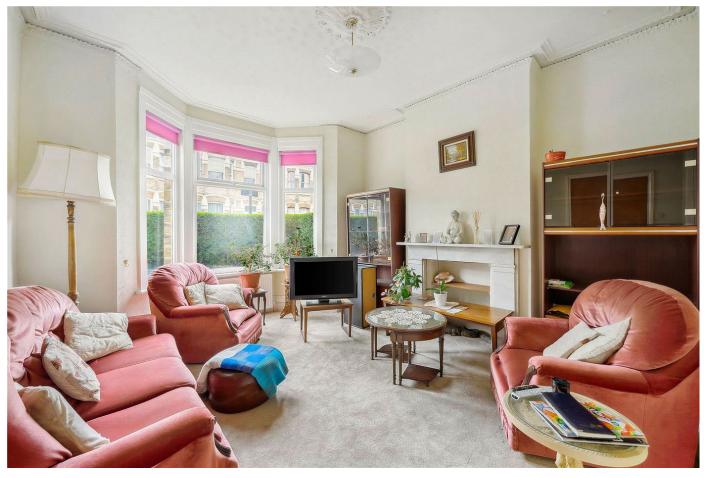

Available exclusively through Winkworth, the accommodation briefly comprises of: a welcoming hallway which leads onto a front reception room with a bay window, fireplace and high ceilings. The Second reception room has a window overlooking the side return/garden. The eat-in kitchen is located to the rear and is equipped with the usual appliances. There is also a downstairs WC with a wash hand basin. Access to the garden is granted through the kitchen/dining room onto the 50ft. garden. There is also a benefit of a large basement which has scope for further development STPP. Leading upstairs, there are three double bedrooms (one with fitted wardrobes) and a family bathroom with a separate a WC. On the top floor, there is a fourth double bedroom to the rear and there is potential for further development by adding a loft extension STPP.

## AT A GLANCE

- Victorian Terrace House
- Two Reception Rooms
- Kitchen/Dining Room
- Downstairs WC
- Large Basement
- Four Double Bedrooms
- Family Bathroom and a Separate WC
- 50ft. Garden
- Freehold
- Lambeth Council Tax Band: E
- Chain Free