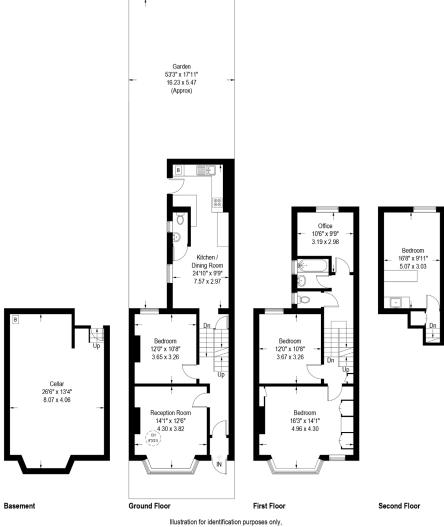

## Perran Road, SW2

Approximate Gross Internal Area = 1428 sq ft / 132.7sq m Basement = 398 sq ft / 37.0 sq m Total = 1826 sq ft / 169.7 sq m External Area = 770 sq ft / 71.5 sq m

Illustration for identification purposes only, measurements are approximate, not to scale. (ID969307)