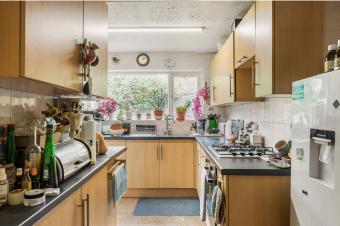

Available exclusively through Winkworth, the accommodation briefly comprises of: a welcoming hallway which leads onto a front reception room with a bay window, fireplace and high ceilings. The Second reception room has a window overlooking the side return/garden. The eat-in kitchen is located to the rear and is equipped with the usual appliances. There is also a downstairs WC with a wash hand basin. Access to the garden is granted through the kitchen/dining room onto the 50ft. garden. There is also a benefit of a large basement which has scope for further development STPP. Leading upstairs, there are three double bedrooms (one with fitted wardrobes) and a family bathroom with a separate a WC. On the top floor, there is a fourth double bedroom to the rear and there is potential for further development by adding a loft extension STPP.

## AT A GLANCE

- Victorian Terrace House
- Two Reception Rooms
- Kitchen/Dining Room
- Downstairs WC
- Large Basement
- Four Double Bedrooms
- Family Bathroom and a Separate WC
- 50ft. Garden
- Freehold
- Lambeth Council Tax Band: E
- Chain Free