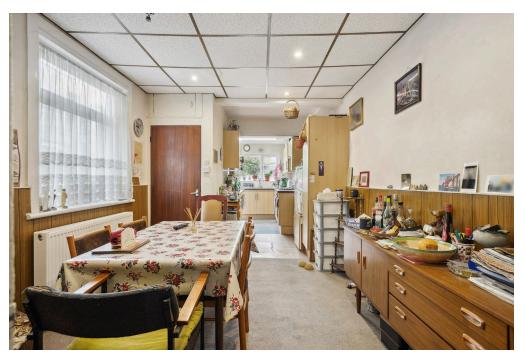

Available exclusively through Winkworth, the accommodation briefly comprises of: a welcoming hallway which leads onto a front reception room with a bay window, fireplace and high ceilings. The Second reception room has a window overlooking the side return/garden. The eat-in kitchen is located to the rear and is equipped with the usual appliances. There is also a downstairs WC with a wash hand basin. Access to the garden is granted through the kitchen/dining room onto the 50ft. garden. There is also a benefit of a large basement which has scope for further development STPP. Leading upstairs, there are three double bedrooms (one with fitted wardrobes) and a family bathroom with a separate a WC. On the top floor, there is a fourth double bedroom to the rear and there is potential for further development by adding a loft extension STPP.

## AT A GLANCE

- Victorian Terrace House
- Two Reception Rooms
- Kitchen/Dining Room
- Downstairs WC
- Large Basement
- Four Double Bedrooms
- Family Bathroom and a Separate WC
- 50ft. Garden
- Freehold
- Lambeth Council Tax Band: E
- Chain Free