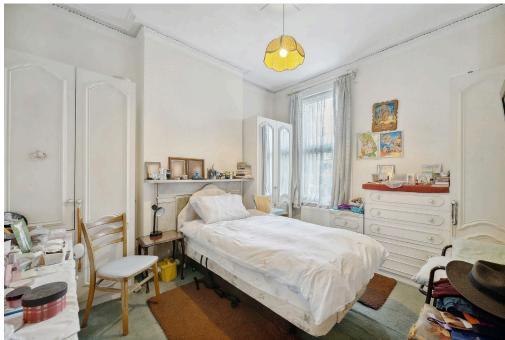

Available exclusively through Winkworth, the accommodation briefly comprises of: a welcoming hallway which leads onto a front reception room with a bay window, fireplace and high ceilings. The Second reception room has a window overlooking the side return/garden. The eat-in kitchen is located to the rear and is equipped with the usual appliances. There is also a downstairs WC with a wash hand basin. Access to the garden is granted through the kitchen/dining room onto the 50ft. garden. There is also a benefit of a large basement which has scope for further development STPP. Leading upstairs, there are three double bedrooms (one with fitted wardrobes) and a family bathroom with a separate a WC. On the top floor, there is a fourth double bedroom to the rear and there is potential for further development by adding a loft extension STPP.

## AT A GLANCE

- Victorian Terrace House
- Two Reception Rooms
- Kitchen/Dining Room
- Downstairs WC
- Large Basement
- Four Double Bedrooms
- Family Bathroom and a Separate WC
- 50ft. Garden
- Freehold
- Lambeth Council Tax Band: E
- Chain Free