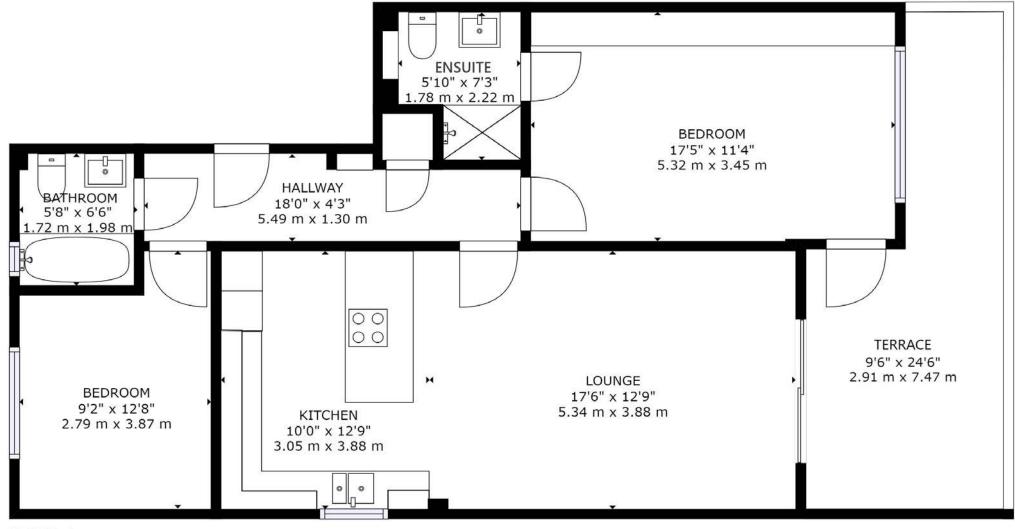

GROSS INTERNAL AREA FLOOR 1: 910 sq. ft,85 m2, EXCLUDED AREAS: BALCONY: 178 sq. ft,17 m2 TOTAL: 910 sq. ft,85 m2 SIZES AND DIMENSIONS ARE APPROXIMATE, ACTUAL MAY VARY.

Southbourne is located on the south-east suburb of Bournemouth and neighbours both Christchurch and Boscombe. The area enjoys its own shopping experience with the main high street offering a varied range of shops, restaurants and bars. Southbourne itself enjoys the award-winning blue flag sandy beaches with a level walk promenade extending from Hengistbury Head through to Sandbanks.