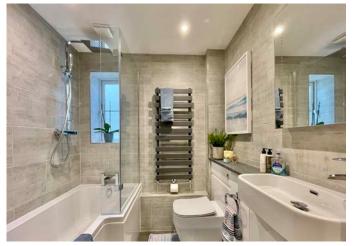

dressing table. There is also a door to one end providing direct access to the terrace and a **renovated** en-suite shower room. Bedroom two is **also** double **in size**. The family bathroom has been fully tiled in a neutral grey tone.