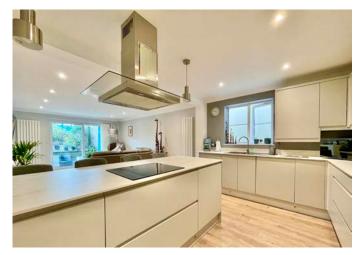

## GUIDE PRICE - £400,000 - £425,000 01202 434365 | southbourne@winkworth.co.uk

A beautifully renovated and spacious, two double bedroom flat, with a private patio area and open plan kitchen / living space, just steps from the beach. Winkworth Southbourne are delighted to offer for sale this spacious, two double bedroom flat which has been renovated to a very high spec with new flooring, a brand new hi-gloss fully fitted kitchen with integrated appliances and a ceramic hob with extractor hood in the large peninsula breakfast bar. Sliding doors open up from the lounge area onto the sunny patio area which has ample space for a range of outdoor furniture. Bedroom one has over 5 meters of built in wardrobe storage including a