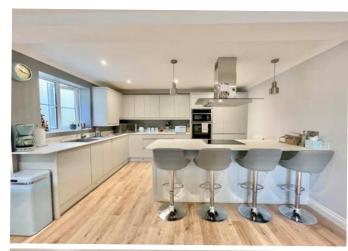

## GUIDE PRICE - £400,000 - £425,000 01202 434365 | southbourne@winkworth.co.uk

A beautifully renovated and spacious, two double bedroom flat, with a private patio area and open plan kitchen / living space, just steps from the beach. Winkworth Southbourne are delighted to offer for sale this spacious, two double bedroom flat which has been renovated to a very high spec with new flooring, a brand new hi-gloss fully fitted kitchen with integrated appliances and a ceramic hob with extractor hood in the large peninsula breakfast bar. Sliding doors open up from the lounge area onto the sunny patio area which has ample space for a range of outdoor furniture. Bedroom one has over 5 meters of built in wardrobe storage including a