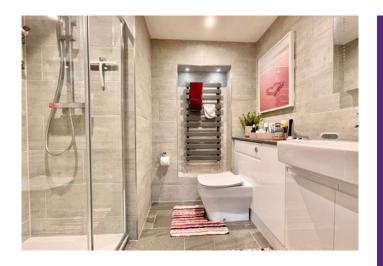

dressing table. There is also a door to one end providing direct access to the terrace and a **renovated** en-suite shower room. Bedroom two is **also** double **in size**. The family bathroom has been fully tiled in a neutral grey tone.