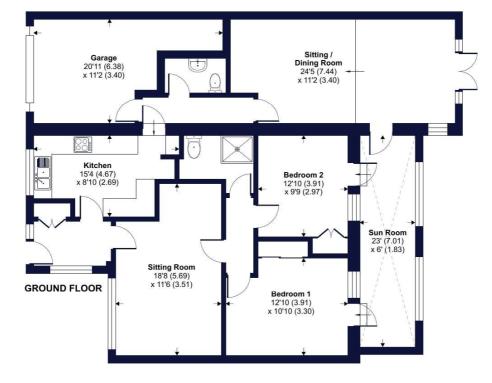

You enter the bungalow into a spacious entrance hall, a large storage cupboard provides ample space for shoes, coats etc. The modern kitchen is on your left, has a generous number of white wall and base units, integrated appliances including washing machine and fridge. A door provides direct access to the garage, this has an electric door, enough room to store a car and still has ample room to store other items. The cloakroom has close coupled low level WC, pedestal wash hand basin & radiator. Following on is the dining room/bedroom three, the double French doors keep this room light and bright and provide direct access to the garden, this room would make a very generous sized bedroom or as currently used, a spacious dining room. A side door takes you into the conservatory, this room provides the perfect place to relax with elevated views over Tiverton and surrounding countryside. The

sitting room is a generous size room with a large window facing the front aspect.

Bedroom One is a good size double bedroom with built in storage, a large window and door providing direct access to the conservatory.

Bedroom Two is another good size double room with built in storage, access door to the conservatory and window.

The family bathroom has a shower cubicle, low level WC, hand basin and towel rail.

#### **OUTSIDE**:

The large enclosed rear garden offers a generous space to relax, with the main area of the garden being stone, this garden is low maintenance and offers several development options. To the front of the property is an enclosed garden and concrete drive that leads you to the garage.

### **Crowden Crescent, Tiverton, EX16**

Approximate Area = 1441 sq ft / 133.8 sq m (includes garage) For identification only - Not to scale

Floor plan produced in accordance with RICS Property Measurement Standards incorporating International Property Measurement Standards (IPMS2 Residential). © nthecom 2023. Produced for Winkworth. REF: 984460