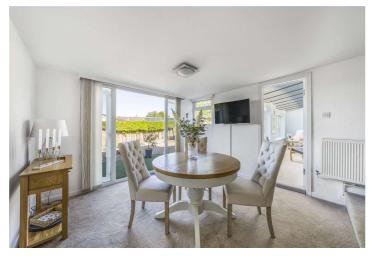

You enter the bungalow into a spacious entrance hall, a large storage cupboard provides ample space for shoes, coats etc. The modern kitchen is on your left, has a generous number of white wall and base units, integrated appliances including washing machine and fridge. A door provides direct access to the garage, this has an electric door, enough room to store a car and still has ample room to store other items. The cloakroom has close coupled low level WC, pedestal wash hand basin & radiator. Following on is the dining room/bedroom three, the double French doors keep this room light and bright and provide direct access to the garden, this room would make a very generous sized bedroom or as currently used, a spacious dining room. A side door takes you into the conservatory, this room provides the perfect place to relax with elevated views over Tiverton and surrounding countryside. The