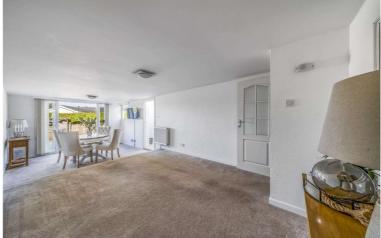

You enter the bungalow into a spacious entrance hall, a large storage cupboard provides ample space for shoes, coats etc. The modern kitchen is on your left, has a generous number of white wall and base units, integrated appliances including washing machine and fridge. A door provides direct access to the garage, this has an electric door, enough room to store a car and still has ample room to store other items. The cloakroom has close coupled low level WC, pedestal wash hand basin & radiator. Following on is the dining room/bedroom three, the double French doors keep this room light and bright and provide direct access to the garden, this room would make a very generous sized bedroom or as currently used, a spacious dining room. A side door takes you into the conservatory, this room provides the perfect place to relax with elevated views over Tiverton and surrounding countryside. The