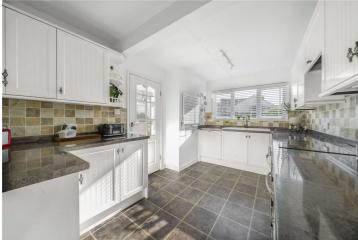

You enter the bungalow into a spacious entrance hall, a large storage cupboard provides ample space for shoes, coats etc. The modern kitchen is on your left, has a generous number of white wall and base units, integrated appliances including washing machine and fridge. A door provides direct access to the garage, this has an electric door, enough room to store a car and still has ample room to store other items. The cloakroom has close coupled low level WC, pedestal wash hand basin & radiator. Following on is the dining room/bedroom three, the double French doors keep this room light and bright and provide direct access to the garden, this room would make a very generous sized bedroom or as currently used, a spacious dining room. A side door takes you into the conservatory, this room provides the perfect place to relax with elevated views over Tiverton and surrounding countryside. The