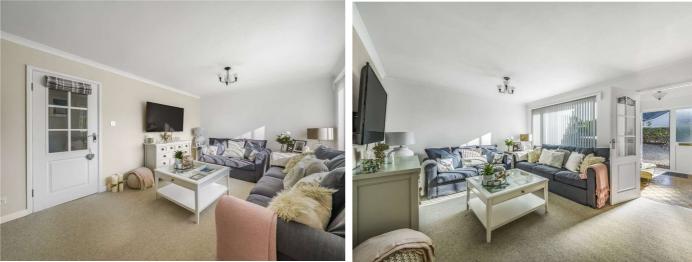

sitting room is a generous size room with a large window facing the front aspect.

Bedroom One is a good size double bedroom with built in storage, a large window and door providing direct access to the conservatory.