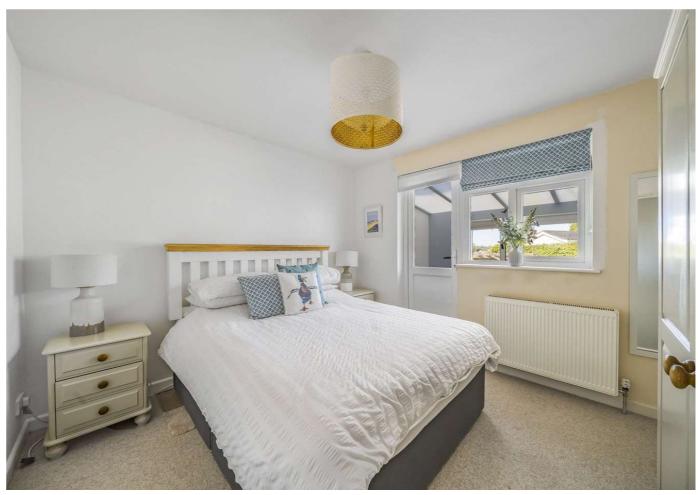

Bedroom Two is another good size double room with built in storage, access door to the conservatory and window.

The family bathroom has a shower cubicle, low level WC, hand basin and towel rail.