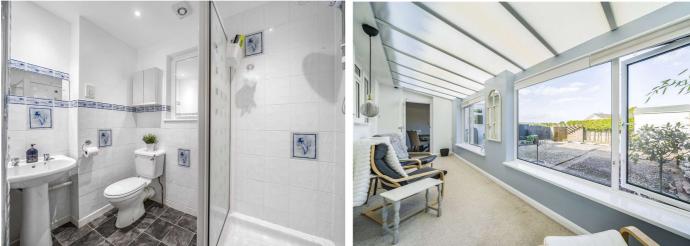

Bedroom Two is another good size double room with built in storage, access door to the conservatory and window.

The family bathroom has a shower cubicle, low level WC, hand basin and towel rail.

You enter the bungalow into a spacious entrance hall, a large storage cupboard provides ample space for shoes, coats etc. The modern kitchen is on your left, has a generous number of white wall and base units, integrated appliances including washing machine and fridge. A door provides direct access to the garage, this has an electric door, enough room to store a car and still has ample room to store other items. The cloakroom has close coupled low level WC, pedestal wash hand basin & radiator. Following on is the dining room/bedroom three, the double French doors keep this room light and bright and provide direct access to the garden, this room would make a very generous sized bedroom or as currently used, a spacious dining room. A side door takes you into the conservatory, this room provides the perfect place to relax with elevated views over Tiverton and surrounding countryside. The