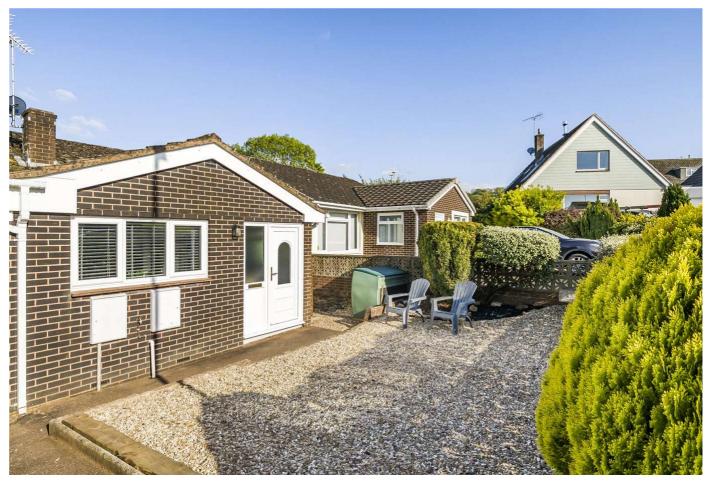

## Crowden Crescent, Tiverton, EX16 4ET

A delightful 2/3-bedroom bungalow, with conservatory, garage and large enclosed garden located within minutes of The Great Western Canal.

#### **DESCRIPTION:**

Crowden Crescent is a modern, semi-detached bungalow located in a sought-after area. With large enclosed rear garden, garage and conservatory, this property really needs to be seen to be fully appreciated.

The property is well situated in a very popular residential area on the outskirts of Tiverton. Nearby is the Grand Western Canal, offering picturesque walks, horse drawn barge trips and tea rooms. Nearby is a bus stop offering a regular bus service into the town centre.

#### **OUTSIDE**:

The large enclosed rear garden offers a generous space to relax, with the main area of the garden being stone, this garden is low maintenance and offers several development options. To the front of the property is an enclosed garden and concrete drive that leads you to the garage.