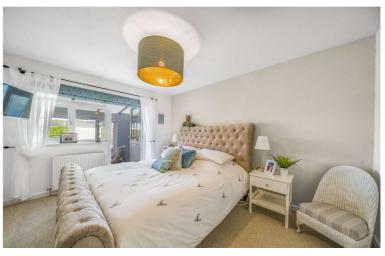

sitting room is a generous size room with a large window facing the front aspect.

Bedroom One is a good size double bedroom with built in storage, a large window and door providing direct access to the conservatory.