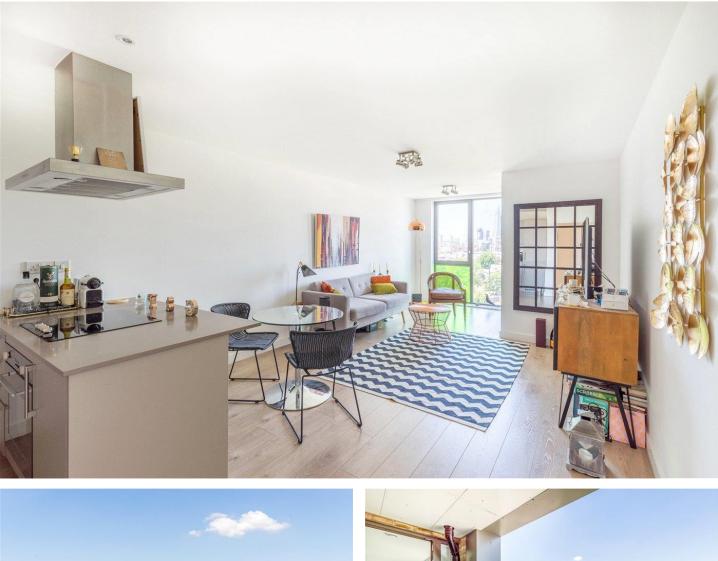

#### **DESCRIPTION:**

An exceptional one bedroom apartment in the highly sought after Ginger Line Building just moments away from Wapping and Shadwell DLR/Overground Station.

This property has been finished to an impeccable standard with high attention to detail particularly paid to the furnishings. It comprises large reception room which leads onto the private balcony, open-plan high-spec kitchen, hallway, large double bedroom and contemporary bathroom suite. Also benefitting from a communal roof terrace.

Situated on the 7th floor this stunning apartment is perfect for a professional couple that need excellent transport options and a great living space.