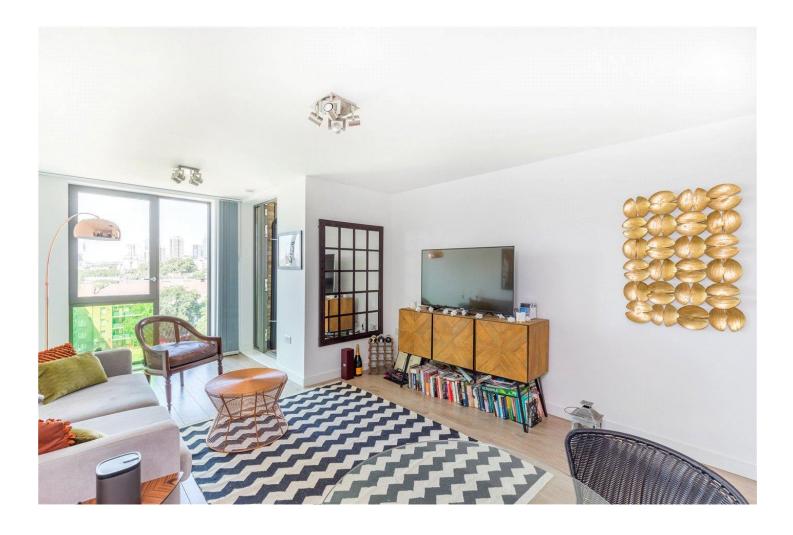

#### **DESCRIPTION:**

An exceptional one bedroom apartment in the highly sought after Ginger Line Building just moments away from Wapping and Shadwell DLR/Overground Station.

This property has been finished to an impeccable standard with high attention to detail particularly paid to the furnishings. It comprises large reception room which leads onto the private balcony, open-plan high-spec kitchen, hallway, large double bedroom and contemporary bathroom suite. Also benefitting from a communal roof terrace.

Situated on the 7th floor this stunning apartment is perfect for a professional couple that need excellent transport options and a great living space.