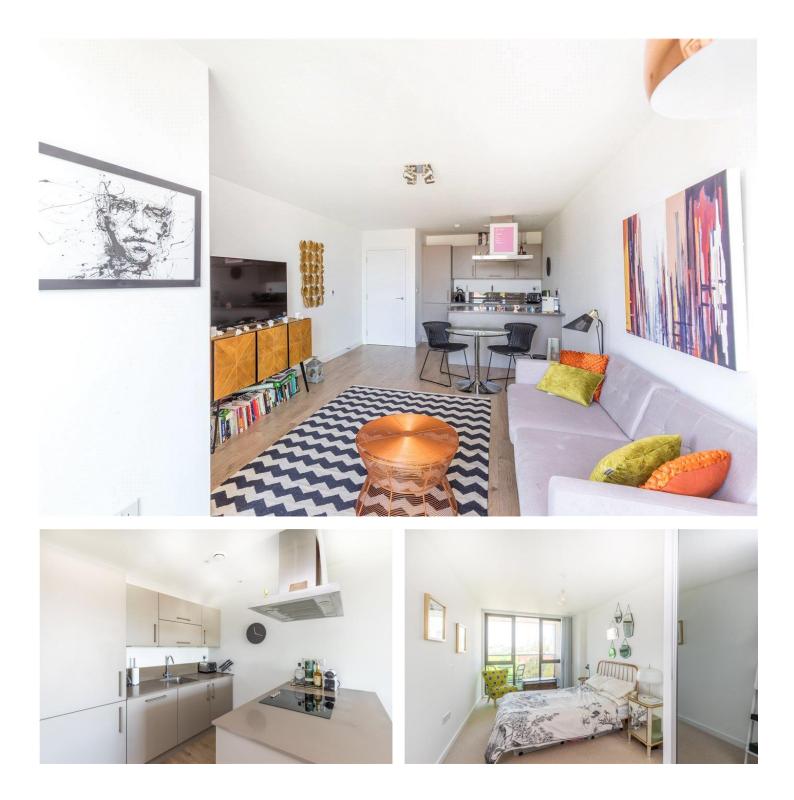

#### **DESCRIPTION:**

An exceptional one bedroom apartment in the highly sought after Ginger Line Building just moments away from Wapping and Shadwell DLR/Overground Station.

This property has been finished to an impeccable standard with high attention to detail particularly paid to the furnishings. It comprises large reception room which leads onto the private balcony, open-plan high-spec kitchen, hallway, large double bedroom and contemporary bathroom suite. Also benefitting from a communal roof terrace.

Situated on the 7th floor this stunning apartment is perfect for a professional couple that need excellent transport options and a great living space.