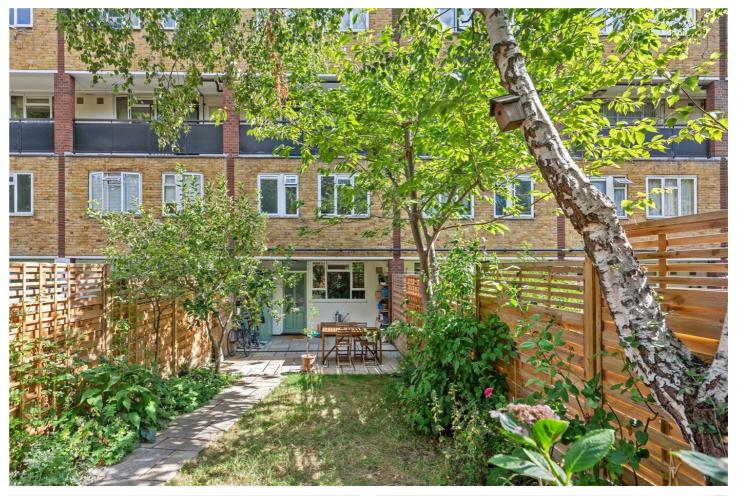

The most amazing and unique features of this home are the two separate gardens that are beautifully landscaped. The garden to the front benefits from the sun in the early stages of the day whilst the rear garden captures the evening sunshine resulting in plenty of light throughout.