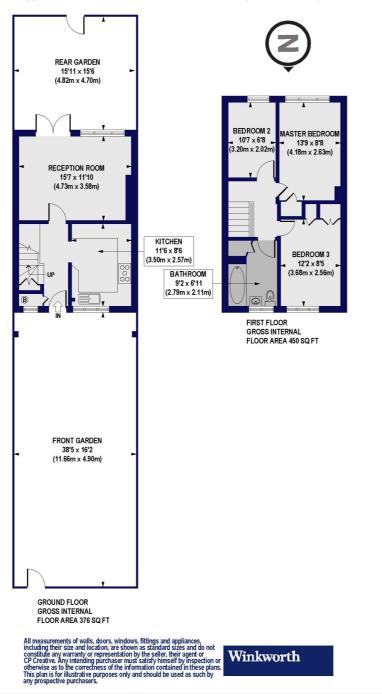

## Hillfield House, Grosvenor Avenue, N5 Approx. Gross Internal Floor Area 826 sq. ft / 76.72 sq. m

This floorplan is for illustration purposes only and is not to scale. The position and size of doors, windows, appliances and other features are approximate.