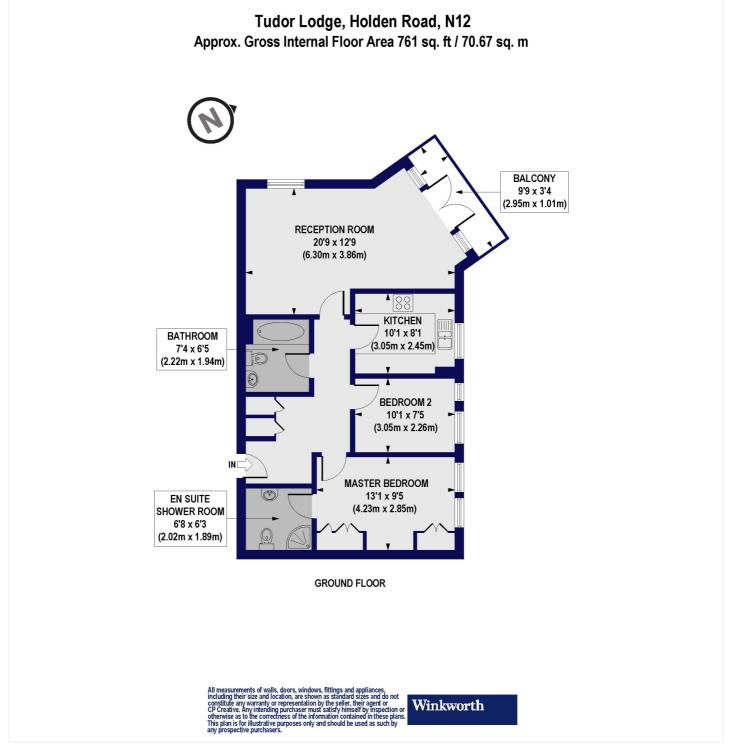

### AT A GLANCE

- Set behind security gates
- Spacious two bedroom apartment
- Two bathrooms (one en suite)
- large reception room
- Private balcony
- Allocated parking space
- Communal grounds

This floorplan is for illustration purposes only and is not to scale. The position and size of doors, windows, appliances and other features are approximate.