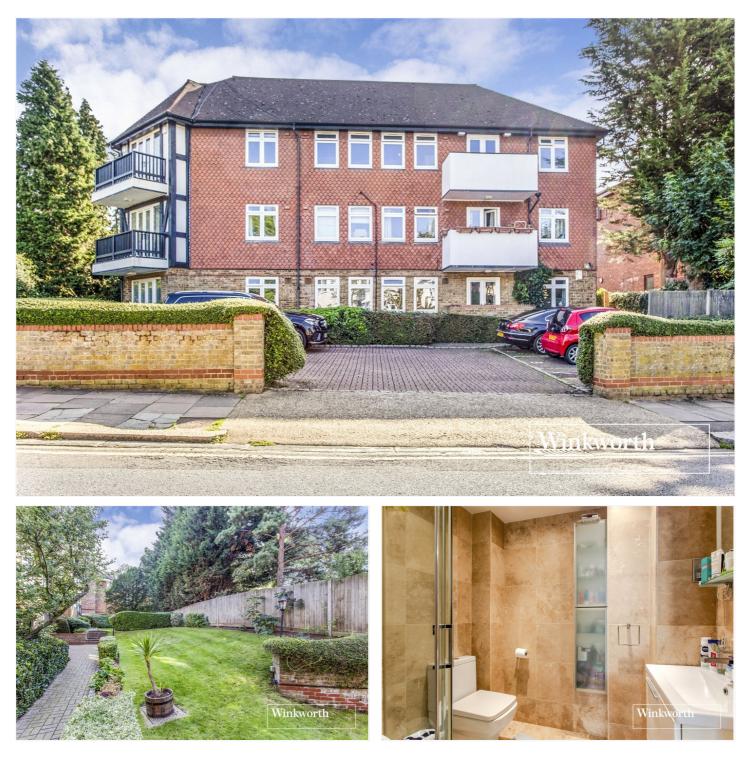

#### **DESCRIPTION:**

We are pleased to offer this well presented spacious ground floor two bedroom apartment, set in a gated development within easy access to Woodside Park underground station and North Finchley High Road amenities. The property comprises of reception with balcony, separate kitchen, two bedroom, and two bathrooms (one en suite with underfloor heating). Further benefits include lift-in-block, allocated parking space behind security gates and well-presented communal gardens.

### AT A GLANCE

- Set behind security gates
- Spacious two bedroom apartment
- Two bathrooms (one en suite)
- large reception room
- Private balcony
- Allocated parking space
- Communal grounds

This floorplan is for illustration purposes only and is not to scale. The position and size of doors, windows, appliances and other features are approximate.