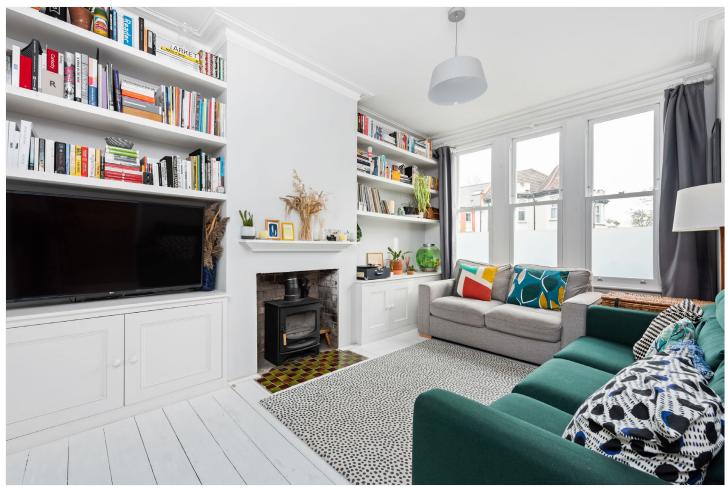

## **DESCRIPTION:**

Available exclusively through Winkworth we are delighted to present this spacious splitlevel ground floor maisonette which retains plenty of original period features and has • Edwardian Era been lovingly refurbished and maintained by the current owners. The ground floor has its own private entrance leading to a front reception room with new sash windows, wooden floors and an original fireplace with a wood burning stove. Down some stairs is the spacious kitchen/diner which benefits from underfloor heating and is equipped with the usual modern appliances including a rangemaster cooker and a butler sink. There is direct • Two Bedrooms access to the south-west facing patio private garden via the side return, perfect for summer entertaining. There is a study corner just off the kitchen, ideal as a work from home space. There are two double bedrooms both benefitting from plenty of natural light and overlook the garden. The modern bathroom has a bath with a shower overhead, a wash hand basin, a WC, plenty of hidden storage and underfloor heating. Conveniently • Study Corner situated near the bustling areas of Herne Hill, Loughborough Junction, Dulwich Village, Denmark Hill, and Brixton, as well as the charming Ruskin Park directly across from the property, this location offers easy access to a plethora of amenities. Excellent transport links include: Thameslink (Loughborough Junction and Herne Hill), Overground (Denmark Hill), and the Victoria Line at Brixton Underground station, all within walking distance. Offered with a Share of Freehold, early viewings are recommended!

## **AT A GLANCE**

- Terraced Maisonette
- Reception Room
- Modern Bathroom
- Kitchen/Diner
- Private South-West Facing Garden
- Share of Freehold