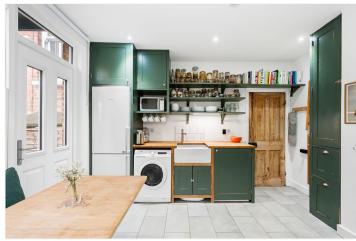

## **DESCRIPTION:**

Available exclusively through Winkworth we are delighted to present this spacious splitlevel ground floor maisonette which retains plenty of original period features and has • Edwardian Era been lovingly refurbished and maintained by the current owners. The ground floor has its own private entrance leading to a front reception room with new sash windows, wooden floors and an original fireplace with a wood burning stove. Down some stairs is the spacious kitchen/diner which benefits from underfloor heating and is equipped with the usual modern appliances including a rangemaster cooker and a butler sink. There is direct • Two Bedrooms access to the south-west facing patio private garden via the side return, perfect for summer entertaining. There is a study corner just off the kitchen, ideal as a work from home space. There are two double bedrooms both benefitting from plenty of natural light and overlook the garden. The modern bathroom has a bath with a shower overhead, a wash hand basin, a WC, plenty of hidden storage and underfloor heating. Conveniently • Study Corner situated near the bustling areas of Herne Hill, Loughborough Junction, Dulwich Village, Denmark Hill, and Brixton, as well as the charming Ruskin Park directly across from the property, this location offers easy access to a plethora of amenities. Excellent transport links include: Thameslink (Loughborough Junction and Herne Hill), Overground (Denmark Hill), and the Victoria Line at Brixton Underground station, all within walking distance. Offered with a Share of Freehold, early viewings are recommended!

## **AT A GLANCE**

- Terraced Maisonette
- Reception Room
- Modern Bathroom
- Kitchen/Diner
- Private South-West Facing Garden
- Share of Freehold