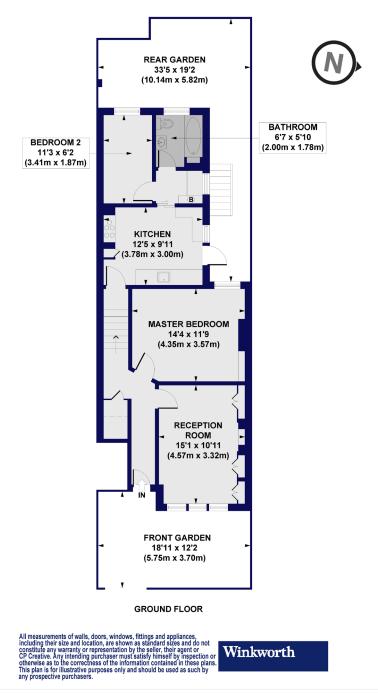

## Herne Hill Road, SE24 Approx. Gross Internal Floor Area 725 sq. ft / 67.37 sq. m

This floorplan is for illustration purposes only and is not to scale. The position and size of doors, windows, appliances and other features are approximate.