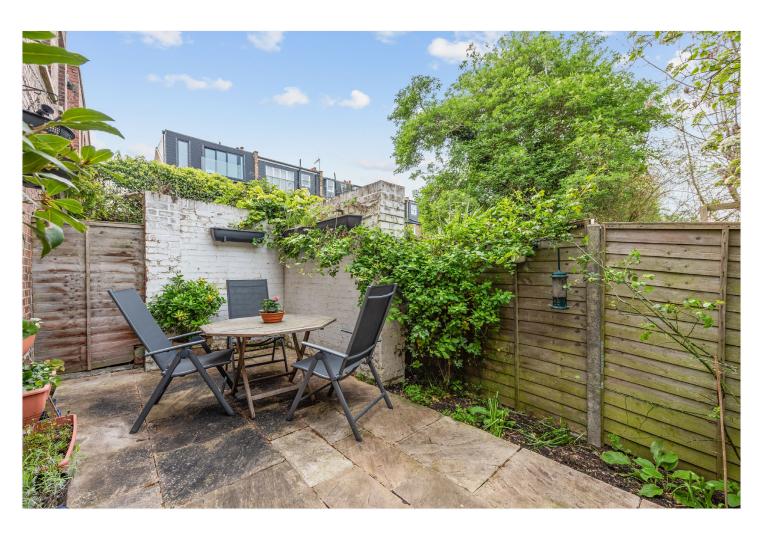

## **DESCRIPTION:**

Available exclusively through Winkworth we are delighted to present this spacious splitlevel ground floor maisonette which retains plenty of original period features and has • Edwardian Era been lovingly refurbished and maintained by the current owners. The ground floor has its own private entrance leading to a front reception room with new sash windows, wooden floors and an original fireplace with a wood burning stove. Down some stairs is the spacious kitchen/diner which benefits from underfloor heating and is equipped with the usual modern appliances including a rangemaster cooker and a butler sink. There is direct • Two Bedrooms access to the south-west facing patio private garden via the side return, perfect for summer entertaining. There is a study corner just off the kitchen, ideal as a work from home space. There are two double bedrooms both benefitting from plenty of natural light and overlook the garden. The modern bathroom has a bath with a shower overhead, a wash hand basin, a WC, plenty of hidden storage and underfloor heating. Conveniently • Study Corner situated near the bustling areas of Herne Hill, Loughborough Junction, Dulwich Village, Denmark Hill, and Brixton, as well as the charming Ruskin Park directly across from the property, this location offers easy access to a plethora of amenities. Excellent transport links include: Thameslink (Loughborough Junction and Herne Hill), Overground (Denmark Hill), and the Victoria Line at Brixton Underground station, all within walking distance. Offered with a Share of Freehold, early viewings are recommended!