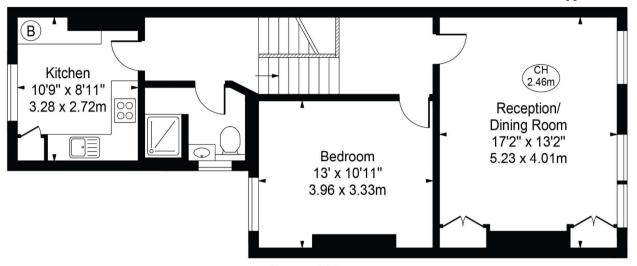

## Fermoy Road

Second Floor (655 Sq Ft - 60.85 Sq M)

First Floor Entrance (40 Sq Ft - 3.72 Sq M) For Illustration Purposes Only - Not To Scale

This floor plan should be used as a general outline for guidance only and does not constitute in whole or in part an offer or contract.

Any intending purchaser or lessee should satisfy themselves by inspection, searches, enquiries and full survey as to the correctness of each statement Any areas, measurements or distances quoted are approximate and should not be used to value a property or be the basis of any sale or let.