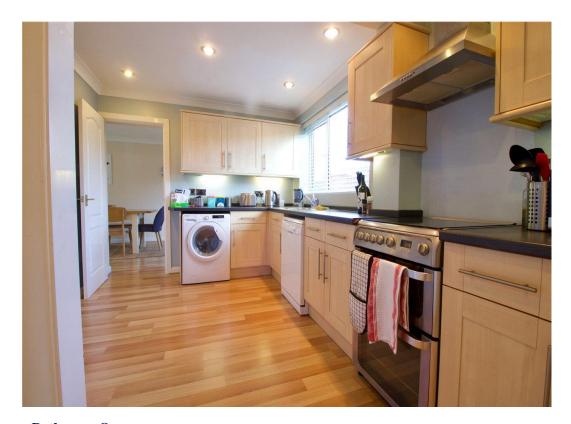

#### The Kitchen

The kitchen benefits from generous work surfaces with a range of matching drawer and cupboard units below and above. The electric hob and large 'range style' double oven has a fitted extractor fan and light above.