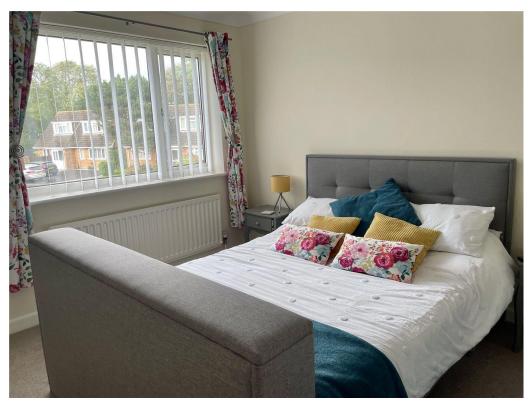

# **Principle Bedroom**

Has a large window overlooking the front garden with a radiator below. With a built in wardrobe to the left of the door.