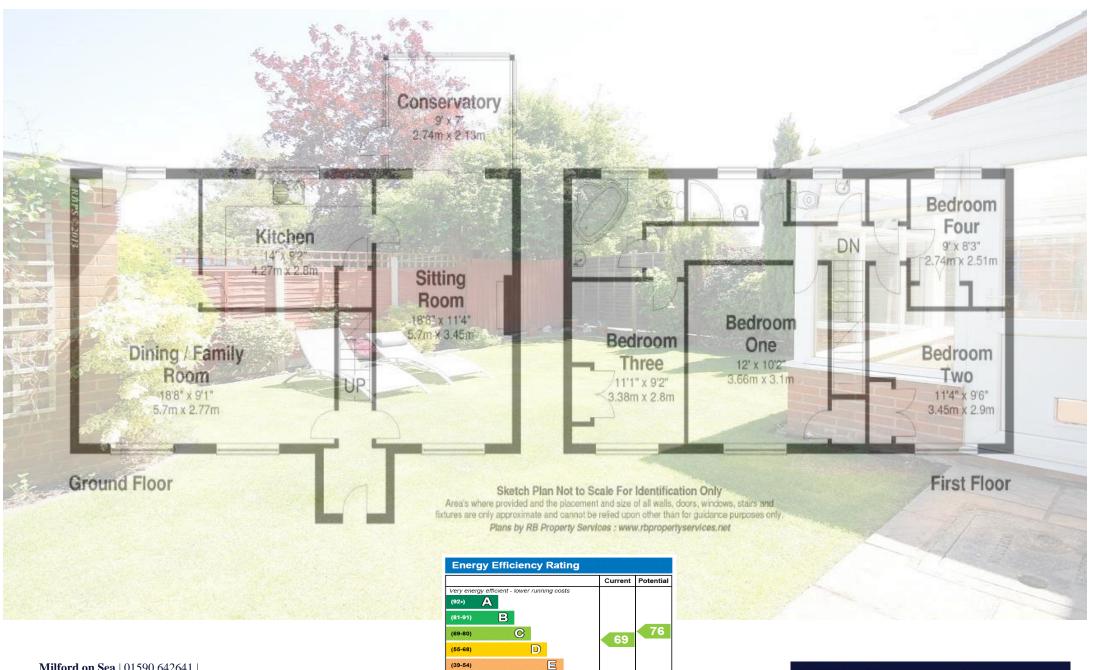

GOLDEN CRESCENT £500,000

Winkworth

A spacious and well-presented four bedroom detached house in the sought after location of Everton, just minutes from Milford on Sea.

This beautiful four bedroom detached house is offered for sale with vacant possession. The property is located close to schools and local amenities.

The property benefits from a spacious lounge and conservatory, modern fitted kitchen with hob/oven and separate large family and dining room.

The entrance has an enclosed porch with a window to the left of, and next to the door to allow natural lighting. The porch leads to the family and dining room to the left and the sitting room to the right.

## The Dining Room/Family Room

Has two large windows at the front allowing natural light into the room. At the rear of the dining room there is a storage cupboard and a glass door allowing access to the garden. To the right of the door there is access to the kitchen.

#### The Kitchen

The kitchen benefits from generous work surfaces with a range of matching drawer and cupboard units below and above. The electric hob and large 'range style' double oven has a fitted extractor fan and light above.

## The Sitting room

The sitting room has a large window at the back. It has wall mounted lighting with a hanging light in the middle of the room. Below the wall mounted lighting is an electric fire place with a wooden finish around the side. There is a door leading to the conservatory.

# The Conservatory

Backs onto the secure and private rear garden. It has a gas heater below the windows.

## **Bathroom One**

Located next to bedroom three with a large bath in the corner, sink and a WC

#### **Bathroom Two**

Located opposite the principle bedroom with a shower, sink and a WC.

## Outside

To the front of the property there are open plan gardens. There is off road parking for two cars giving access to the secure rear garden with patio and otherwise mainly laid to lawn with cultivated borders and wood panel fencing. The property has a single garage accessed also from the garden as well as a separate driveway.

# **Principle Bedroom**

Has a large window overlooking the front garden with a radiator below. With a built in wardrobe to the left of the door.

#### **Bedroom Two**

Has a window overlooking the front garden and a built in wardrobe.

#### **Bedroom Three**

A smaller room with views out to the front garden with potential to renovate and have an en suite bathroom.

# **Bedroom Four**

A smaller single bedroom with views onto the rear garden. This room could also be easily turned into a study.

**Milford on Sea** | 01590 642641 |

winkworth.co.uk

Winkworth

Not energy efficient - higher running costs