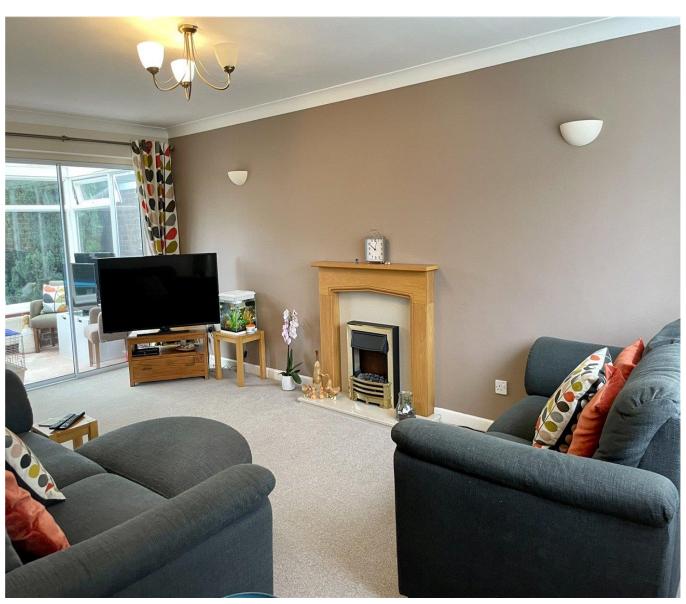

## The Sitting room

The sitting room has a large window at the back. It has wall mounted lighting with a hanging light in the middle of the room. Below the wall mounted lighting is an electric fire place with a wooden finish around the side. There is a door leading to the conservatory.