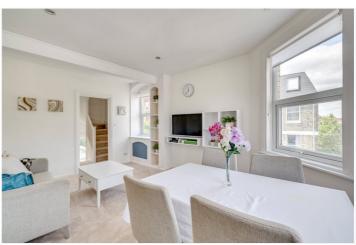

for every step...

This beautifully presented three-bedroom duplex flat offers an exceptional blend of character, light, and modern living across approximately 803 sq ft (74.6 sq m).

Occupying the top two floors of a handsome corner property, the home is flooded with natural light from multiple dual-aspect windows and enjoys a bright, airy feel throughout. There is a generous reception room ideal for entertaining, with space for both lounging and dining, while the adjacent separate kitchen is well-appointed with modern appliances and plenty of storage. There is also a well-sized double bedroom on this level, perfect for guests or a home office.