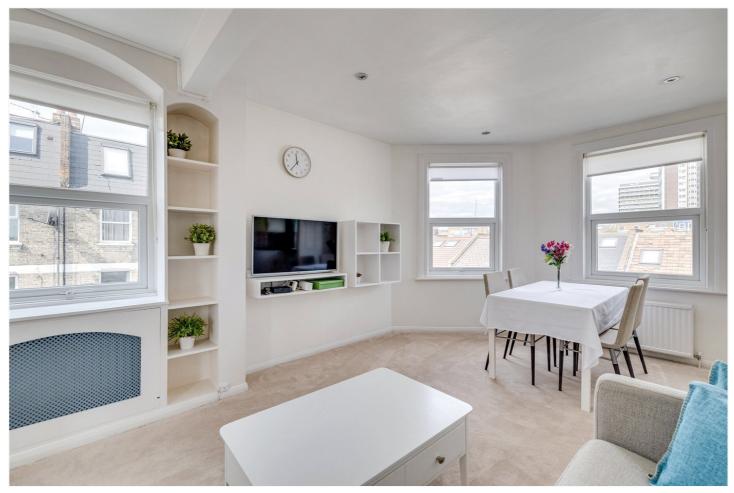

for every step...

This beautifully presented three-bedroom duplex flat offers an exceptional blend of character, light, and modern living across approximately 803 sq ft (74.6 sq m).

Occupying the top two floors of a handsome corner property, the home is flooded with natural light from multiple dual-aspect windows and enjoys a bright, airy feel throughout. There is a generous reception room ideal for entertaining, with space for both lounging and dining, while the adjacent separate kitchen is well-appointed with modern appliances and plenty of storage. There is also a well-sized double bedroom on this level, perfect for guests or a home office.

Upstairs, the top floor comprises two further spacious double bedrooms, both with excellent storage options and lovely views over the surrounding rooftops and towards central London. A stylish, fully tiled bathroom with a bathtub and shower overhead completes the upper level.