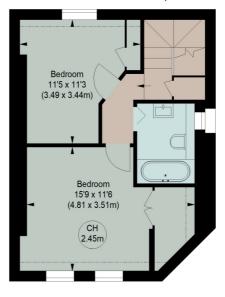

### **DELORME STREET, SW6**

Approximate gross internal area 803 sq ft / 74.60 sq m

Key: CH - Ceiling Height

#### **SECOND FLOOR**

(37.25 m<sup>2</sup>)

#### THIRD FLOOR

(36.14 m<sup>2</sup>)

## FIRST FLOOR ENTRANCE

(1.21 m<sup>2</sup>)

The floor plan is not to scale and measurements and areas shown are approximate and therefore should be used for illustrative purposes only. The plan has been prepared in accordance with the RICS code of Measuring Practice and whilst we have confidence in the information produced, it must not be relied on.

Upstairs, the top floor comprises two further spacious double bedrooms, both with excellent storage options and lovely views over the surrounding rooftops and towards central London. A stylish, fully tiled bathroom with a bathtub and shower overhead completes the upper level.

for every step...

This beautifully presented three-bedroom duplex flat offers an exceptional blend of character, light, and modern living across approximately 803 sq ft (74.6 sq m).

Occupying the top two floors of a handsome corner property, the home is flooded with natural light from multiple dual-aspect windows and enjoys a bright, airy feel throughout. There is a generous reception room ideal for entertaining, with space for both lounging and dining, while the adjacent separate kitchen is well-appointed with modern appliances and plenty of storage. There is also a well-sized double bedroom on this level, perfect for guests or a home office.