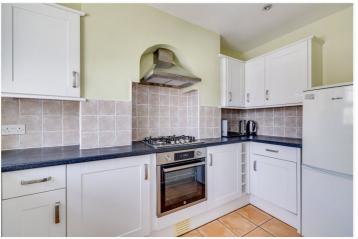

for every step...

This beautifully presented three-bedroom duplex flat offers an exceptional blend of character, light, and modern living across approximately 803 sq ft (74.6 sq m).

Occupying the top two floors of a handsome corner property, the home is flooded with natural light from multiple dual-aspect windows and enjoys a bright, airy feel throughout. There is a generous reception room ideal for entertaining, with space for both lounging and dining, while the adjacent separate kitchen is well-appointed with modern appliances and plenty of storage. There is also a well-sized double bedroom on this level, perfect for guests or a home office.