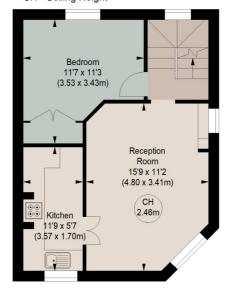

### **DELORME STREET, SW6**

Approximate gross internal area 803 sq ft / 74.60 sq m

Key: CH - Ceiling Height

#### **SECOND FLOOR**

(37.25 m<sup>2</sup>)

#### THIRD FLOOR

(36.14 m<sup>2</sup>)

## FIRST FLOOR ENTRANCE

(1.21 m<sup>2</sup>)

The floor plan is not to scale and measurements and areas shown are approximate and therefore should be used for illustrative purposes only. The plan has been prepared in accordance with the RICS code of Measuring Practice and whilst we have confidence in the information produced, it must not be relied on.