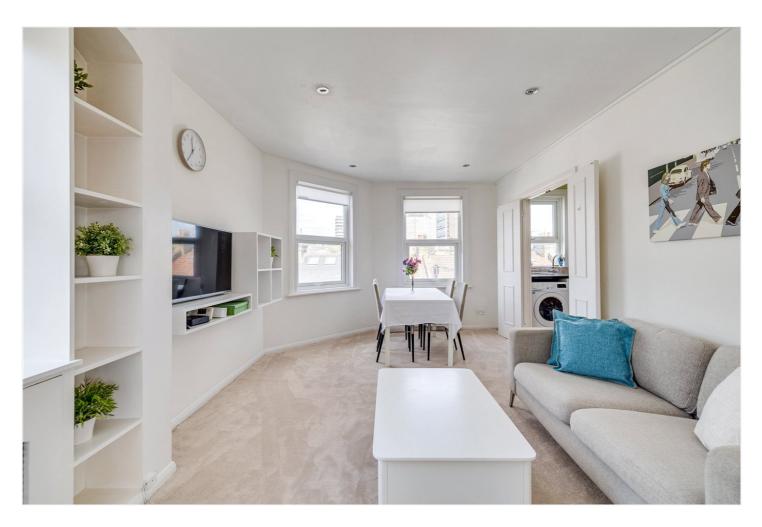

for every step...

This beautifully presented three-bedroom duplex flat offers an exceptional blend of character, light, and modern living across approximately 803 sq ft (74.6 sq m).

Occupying the top two floors of a handsome corner property, the home is flooded with natural light from multiple dual-aspect windows and enjoys a bright, airy feel throughout. There is a generous reception room ideal for entertaining, with space for both lounging and dining, while the adjacent separate kitchen is well-appointed with modern appliances and plenty of storage. There is also a well-sized double bedroom on this level, perfect for guests or a home office.