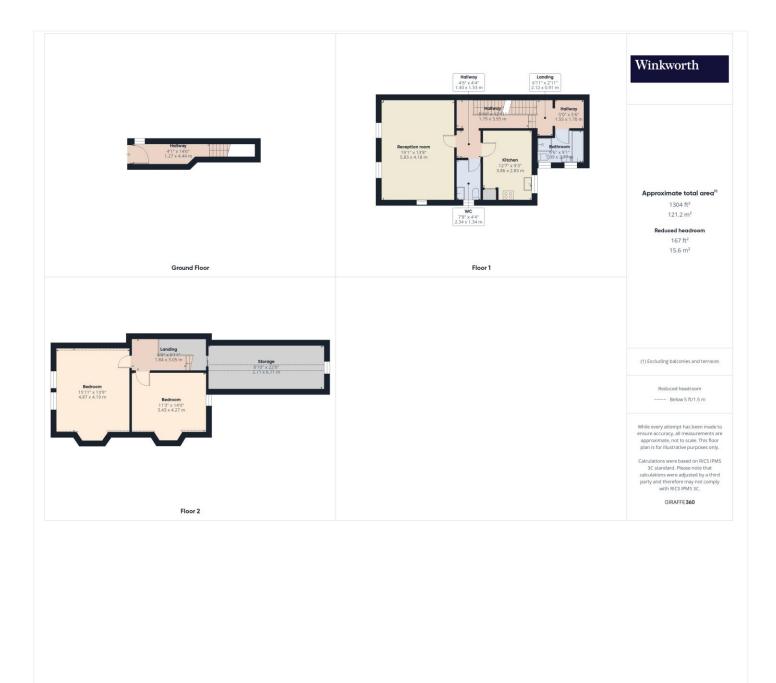

### **AT A GLANCE**

- Split level maisonette
- Two large double bedrooms
- University area
- Newly painted and carpeted throughout
- Driveway parking
- Council Tax Band
- Available now
- Unfurnished

This floorplan is for illustration purposes only and is not to scale. The position and size of doors, windows, appliances and other features are approximate.