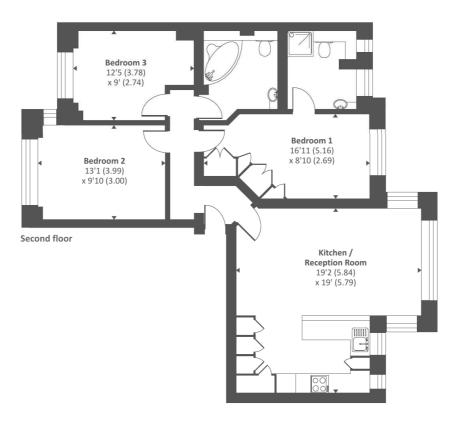

## TOWNSHEND COURT, ST JOHN'S WOOD, LONDON, NW8 £900,000 LEASEHOLD

A lovely bright recently refurbished three double bedroom apartment that has a dual aspect to the communal gardens and the residential area of Eamont Street. The flat which is positioned on the second floor with two bathrooms has over 930 sq ft of accommodation and located off Allitsen Road which is approximately 0.2 miles of Regent's Park and St John's Wood High Street where you will find a selection of restaurants, cafes and chic boutique shops. The closest Underground Station is St John's Wood (Jubilee line).

Three Bedrooms | Reception Room | Kitchen | Two Bathrooms | Communal Gardens | Leasehold

for every step...

Floor plan produced in accordance with RICS Property Measurement Standards incorporating International Property Measurement Standards (IPMS2 Residential). © nichecom 2024. Produced for Chancellors Estate Agents. REF: 1087643