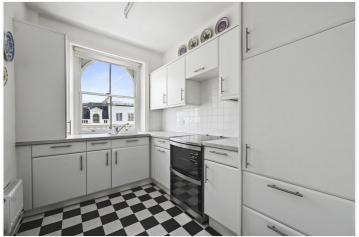

## **DESCRIPTION:**

A bright and spacious (808 sq ft/75 sq m) two bedroom flat situated on the fourth floor of a broad Victorian terraced house. The flat has a reception room, separate kitchen, two bedrooms and bathroom. The flat would benefit from updating allowing any incoming purchaser the opportunity to create a home in their own style and taste.

## **ACCOMMODATION:**

Entrance Hall | Reception Room | Kitchen/Breakfast Room | Two Double Bedrooms | Bathroom