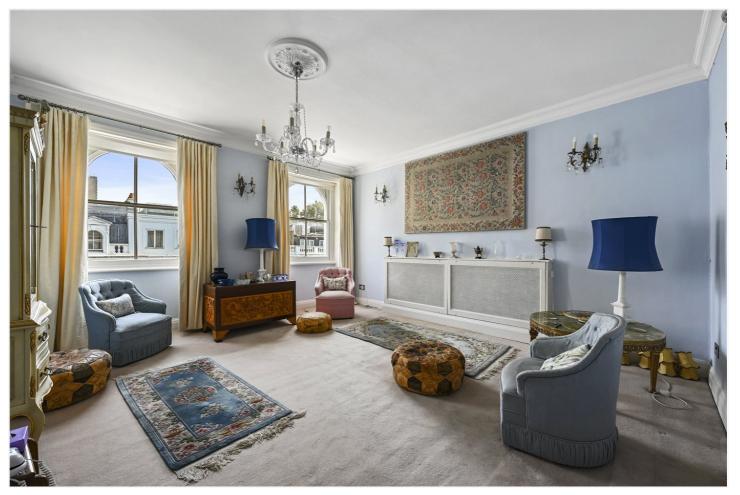

## **DESCRIPTION:**

A bright and spacious (808 sq ft/75 sq m) two bedroom flat situated on the fourth floor of a broad Victorian terraced house. The flat has a reception room, separate kitchen, two bedrooms and bathroom. The flat would benefit from updating allowing any incoming purchaser the opportunity to create a home in their own style and taste.

## **ACCOMMODATION:**

Entrance Hall | Reception Room | Kitchen/Breakfast Room | Two Double Bedrooms | Bathroom