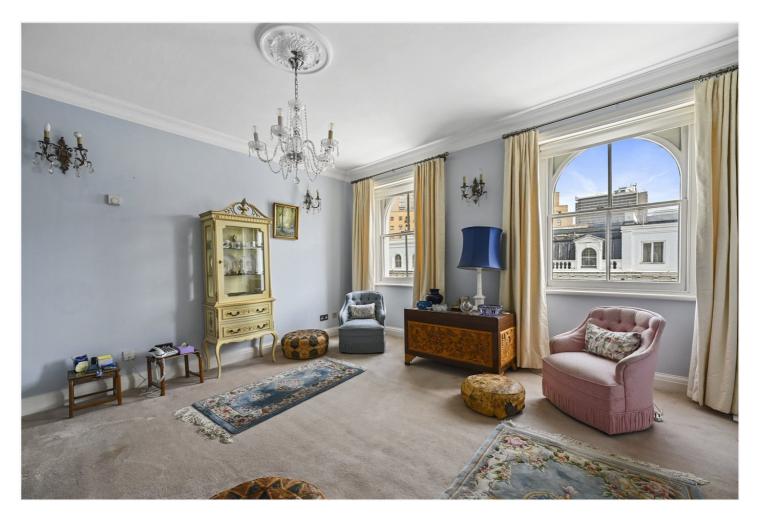

## **DESCRIPTION:**

A bright and spacious (808 sq ft/75 sq m) two bedroom flat situated on the fourth floor of a broad Victorian terraced house. The flat has a reception room, separate kitchen, two bedrooms and bathroom. The flat would benefit from updating allowing any incoming purchaser the opportunity to create a home in their own style and taste.

## **ACCOMMODATION:**

Entrance Hall | Reception Room | Kitchen/Breakfast Room | Two Double Bedrooms | Bathroom