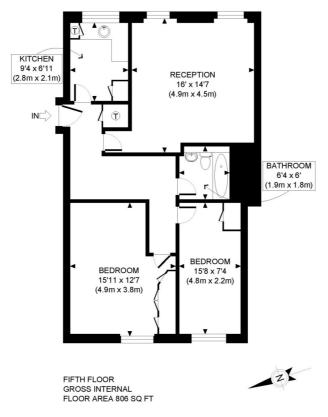

## **NEAREST PUBLIC TRANSPORT:**

High Street Kensington Gloucester Road

APPROX. GROSS INTERNAL FLOOR AREA: 806 SQ FT/ 75 SQM

This plan is for illustrative purposes only and should be used as such by any prospective client. Whilst every attempt has been made to ensure the accuracy of the Floor Plan contained here, measurements of the doors, windows. rooms and any other items are approximate and no responsibility is taken for any errors, omissions, or misstatement.

The services, systems and appliances shown have not been tested and no guarantee as to the operability or efficiency can be given.

This floorplan is for illustration purposes only and is not to scale. The position and size of doors, windows, appliances and other features are approximate.