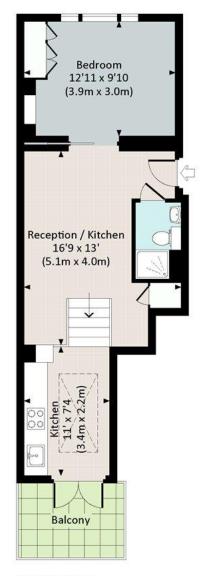

## WESTBOURNE PARK ROAD, W2

Approx. gross internal area 442 Sq Ft. / 41.1 Sq M.

#### **GROUND FLOOR**

All measurements have been made in accordance with RICS Code of Measuring Practice which are approximate only and only for illustrative purposes. For the avoidance of doubt, Dowling iones Design shall not be fable for any reliance on these measurements. © 2019 www.odwingiones.com 202 7610 9933.

This floorplan is for illustration purposes only and is not to scale. The position and size of doors, windows, appliances and other features are approximate.

Deposit: £2,250

**Holding Deposit:** £450

Council Tax Band: D (Westminster)