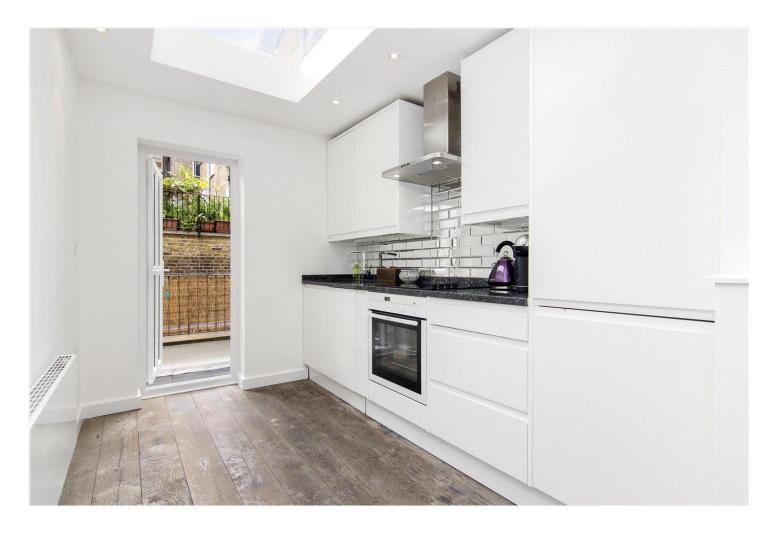

#### **DESCRIPTION:**

This beautifully bright, modern one bedroom flat with hard wood flooring throughout briefly comprises of; master bedroom with built in wardrobes, house shower room with modern fittings, living/dining area, kitchen on a separate raised level and access to a private terrace.