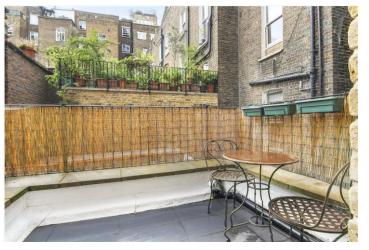

#### **DESCRIPTION:**

This beautifully bright, modern one bedroom flat with hard wood flooring throughout briefly comprises of; master bedroom with built in wardrobes, house shower room with modern fittings, living/dining area, kitchen on a separate raised level and access to a private terrace.