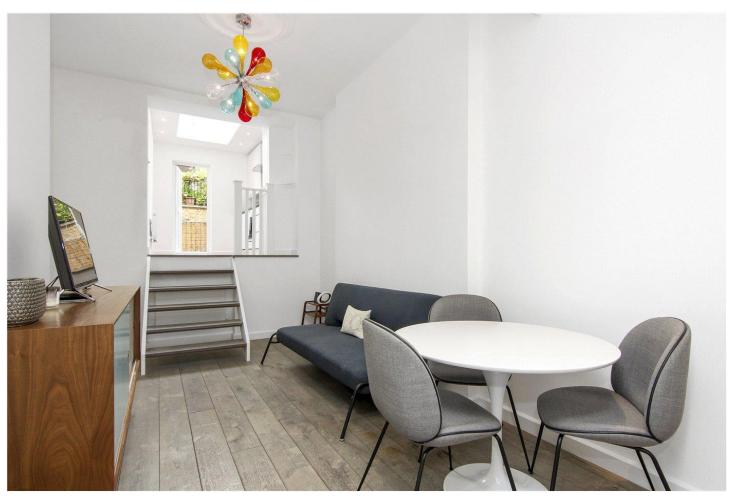

#### **DESCRIPTION:**

This beautifully bright, modern one bedroom flat with hard wood flooring throughout briefly comprises of; master bedroom with built in wardrobes, house shower room with modern fittings, living/dining area, kitchen on a separate raised level and access to a private terrace.

## WESTBOURNE PARK ROAD, W2

Approx. gross internal area 442 Sq Ft. / 41.1 Sq M.