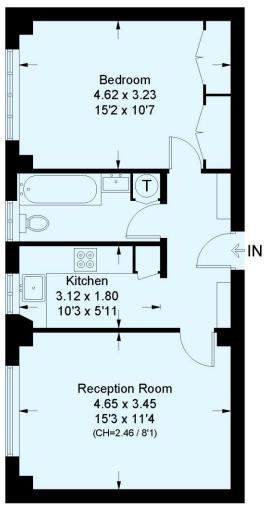

# The High, SW16

Approximate Floor Area = 49 sq m / 527 sq ft Including Limited Use Area (1.1 sq m / 12 sq ft)

Second Floor 48.6 sq m / 523 sq ft

This plan is for layout guidance only. Not drawn to scale unless stated. Windows and door openings are approximate. Whilst every care is taken in the preparation of this plan, please check all dimensions, shapes and compass bearings before making any decisions reliant upon them. (ID893127)

This floorplan is for illustration purposes only and is not to scale. The position and size of doors, windows, appliances and other features are approximate.

Streatham | 020 8769 6699 | streatham@winkworth.co.uk