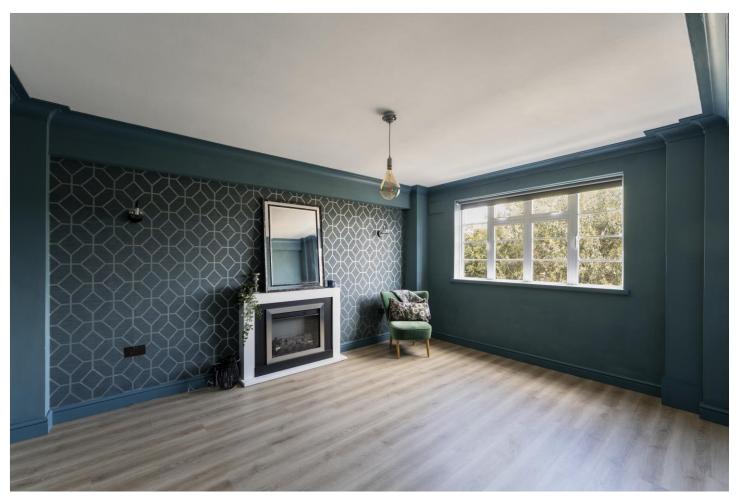

### **DESCRIPTION:**

In this second-floor apartment there is a newly decorated, good size, bright reception and dining room with wooden effect flooring and a fireplace. There is a newly installed separate galley-style fitted kitchen with all the usual integrated appliances and plenty of cabinet storage space. The metro-tiled bathroom has a shower over the bath, a wash hand basin, a WC, a heated towel rail and a storage cupboard with plumbing for a washing machine. The double bedroom is generously proportioned with a large window and fitted wardrobes. A standout feature of this flat include underfloor heating in the reception room which is controlled by a control unit mounted on the wall in the hallway and reception. There is also a secure bike storage room with access from the residence car park area for use by residents. Cleaners collect rubbish from the front door of each flat each weekday as part of the service charge. Commuting into central London is easy from Streatham Hill station which runs a regular service to London Victoria, Streatham station has the Thameslink service into the City and Brixton tube is a short bus-ride away down the hill. Offering excellent living space in excess of 520 Sq. ft. and set in a convenient location close to all local amenities, gyms, shops, bars, cafes and restaurants, this beautiful apartment is available now on an unfurnished basis.

## AT A GLANCE

- Art Deco Mansion Block
- Second Floor
- One Double Bedroom
- New Bathroom
- Newly Fitted Kitchen
- Reception/Dining Room
- Underfloor Heating (not in all rooms)
- Unfurnished
- Available Now
- Sole Agent