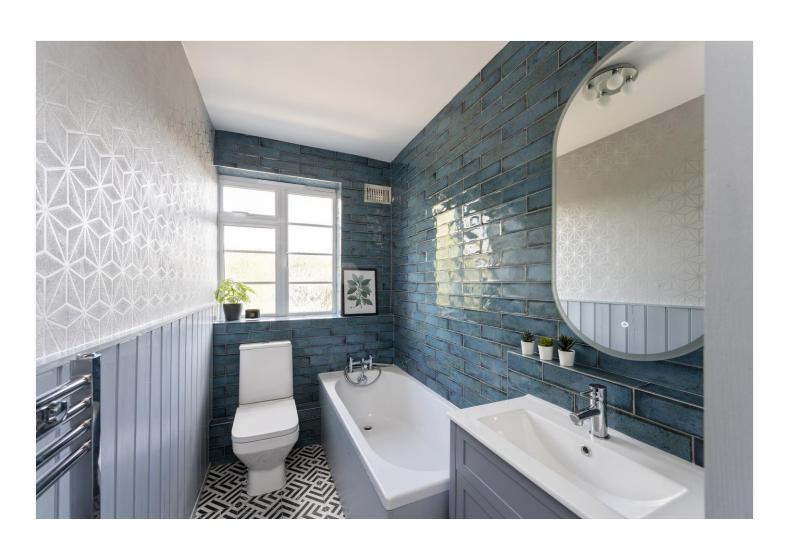

### **DESCRIPTION:**

In this second-floor apartment there is a newly decorated, good size, bright reception and dining room with wooden effect flooring and a fireplace. There is a newly installed separate galley-style fitted kitchen with all the usual integrated appliances and plenty of cabinet storage space. The metro-tiled bathroom has a shower over the bath, a wash hand basin, a WC, a heated towel rail and a storage cupboard with plumbing for a washing machine. The double bedroom is generously proportioned with a large window and fitted wardrobes. A standout feature of this flat include underfloor heating in the reception room which is controlled by a control unit mounted on the wall in the hallway and reception. There is also a secure bike storage room with access from the residence car park area for use by residents. Cleaners collect rubbish from the front door of each flat each weekday as part of the service charge. Commuting into central London is easy from Streatham Hill station which runs a regular service to London Victoria, Streatham station has the Thameslink service into the City and Brixton tube is a short bus-ride away down the hill. Offering excellent living space in excess of 520 Sq. ft. and set in a convenient location close to all local amenities, gyms, shops, bars, cafes and restaurants, this beautiful apartment is available now on an unfurnished basis.

## AT A GLANCE

- Art Deco Mansion Block
- Second Floor
- One Double Bedroom
- New Bathroom
- Newly Fitted Kitchen
- Reception/Dining Room
- Underfloor Heating (not in all rooms)
- Unfurnished
- Available Now
- Sole Agent