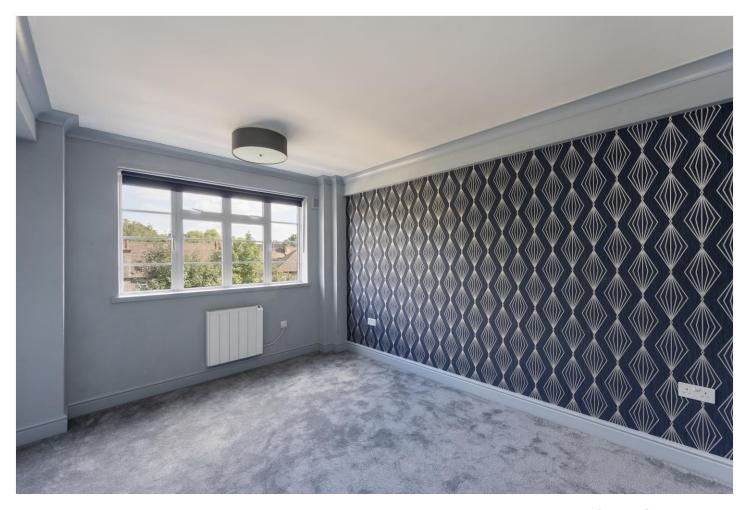

### **DESCRIPTION:**

In this second-floor apartment there is a newly decorated, good size, bright reception and dining room with wooden effect flooring and a fireplace. There is a newly installed separate galley-style fitted kitchen with all the usual integrated appliances and plenty of cabinet storage space. The metro-tiled bathroom has a shower over the bath, a wash hand basin, a WC, a heated towel rail and a storage cupboard with plumbing for a washing machine. The double bedroom is generously proportioned with a large window and fitted wardrobes. A standout feature of this flat include underfloor heating in the reception room which is controlled by a control unit mounted on the wall in the hallway and reception. There is also a secure bike storage room with access from the residence car park area for use by residents. Cleaners collect rubbish from the front door of each flat each weekday as part of the service charge. Commuting into central London is easy from Streatham Hill station which runs a regular service to London Victoria, Streatham station has the Thameslink service into the City and Brixton tube is a short bus-ride away down the hill. Offering excellent living space in excess of 520 Sq. ft. and set in a convenient location close to all local amenities, gyms, shops, bars, cafes and restaurants, this beautiful apartment is available now on an unfurnished basis.

## AT A GLANCE

- Art Deco Mansion Block
- Second Floor
- One Double Bedroom
- New Bathroom
- Newly Fitted Kitchen
- Reception/Dining Room
- Underfloor Heating (not in all rooms)
- Unfurnished
- Available Now
- Sole Agent