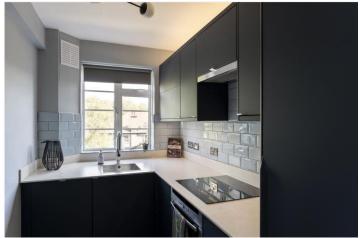

### **DESCRIPTION:**

In this second-floor apartment there is a newly decorated, good size, bright reception and dining room with wooden effect flooring and a fireplace. There is a newly installed separate galley-style fitted kitchen with all the usual integrated appliances and plenty of cabinet storage space. The metro-tiled bathroom has a shower over the bath, a wash hand basin, a WC, a heated towel rail and a storage cupboard with plumbing for a washing machine. The double bedroom is generously proportioned with a large window and fitted wardrobes. A standout feature of this flat include underfloor heating in the reception room which is controlled by a control unit mounted on the wall in the hallway and reception. There is also a secure bike storage room with access from the residence car park area for use by residents. Cleaners collect rubbish from the front door of each flat each weekday as part of the service charge. Commuting into central London is easy from Streatham Hill station which runs a regular service to London Victoria, Streatham station has the Thameslink service into the City and Brixton tube is a short bus-ride away down the hill. Offering excellent living space in excess of 520 Sq. ft. and set in a convenient location close to all local amenities, gyms, shops, bars, cafes and restaurants, this beautiful apartment is available now on an unfurnished basis.

## AT A GLANCE

- Art Deco Mansion Block
- Second Floor
- One Double Bedroom
- New Bathroom
- Newly Fitted Kitchen
- Reception/Dining Room
- Underfloor Heating (not in all rooms)
- Unfurnished
- Available Now
- Sole Agent