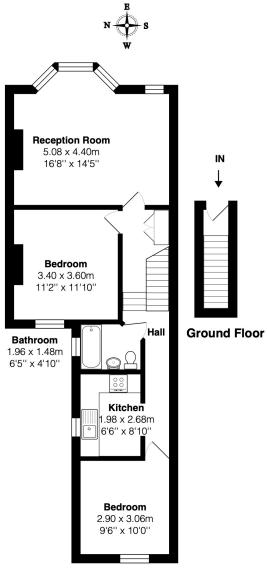

## **DESCRIPTION:**

Set within a period Victorian conversion, we are pleased to offer this two bedroom, first floor flat. The flat comprises of a bright and airy full width front reception and dining room with large bay window, separate kitchen, main three-piece bathroom suite, and two spacious double bedrooms. Overall, the property is ready to move in to and viewing therefore comes highly recommended.

First Floor