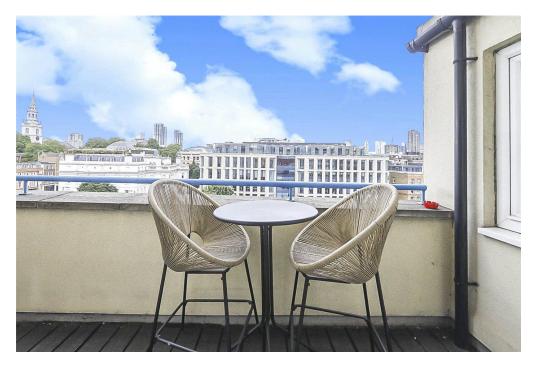

## FMONTGOMERY BUILDING, FARRINGDON ROAD, EC1M

A three bedroom, three bathroom duplex apartment situated moments from Farringdon Station. The property offers excellent views across the City and over 1200 square feet of internal space.

All three bedrooms are doubles and the condition of the property is excellent throughout with a fitted kitchen and a rarely found separate dining room.

The apartment is located only minutes from Farringdon Station as well as the famous Leather Lane Street food market, Exmouth Market is also moments away.

The apartment is within easy access to the City and the West End.

Leasehold: Approx. 975 years remaining Service Charge: Approx. £6000 per annum Ground Rent: Approx. £500 per annum Council Tax Band: G

Balcony Bedroom 15'6" x 9'6" 4.72 x 2.90M Reception Room 18'5" x 13'10" 5.61 x 4.22M Bedroom Bedroom 13'8" x 11'1" 18'4" x 13'3" 4.17 x 3.38M 5.59 x 4.04M Dining Room 14'9" x 9'8" 4.50 x 2.95M Kitchen 13'7" x 7'0" nergy Efficiency Rating 4.14 x 2.13M Current Potent Sixth Floor Fifth Floor A 1239 Sq Ft - 115.10 Sq M Approximate Gross Internal Area Measured in according with RICS guidelines. Every attempt is made to ensure accuracy However all measurments are approximate. The floor plan is illustrative purposes only and is not to scale