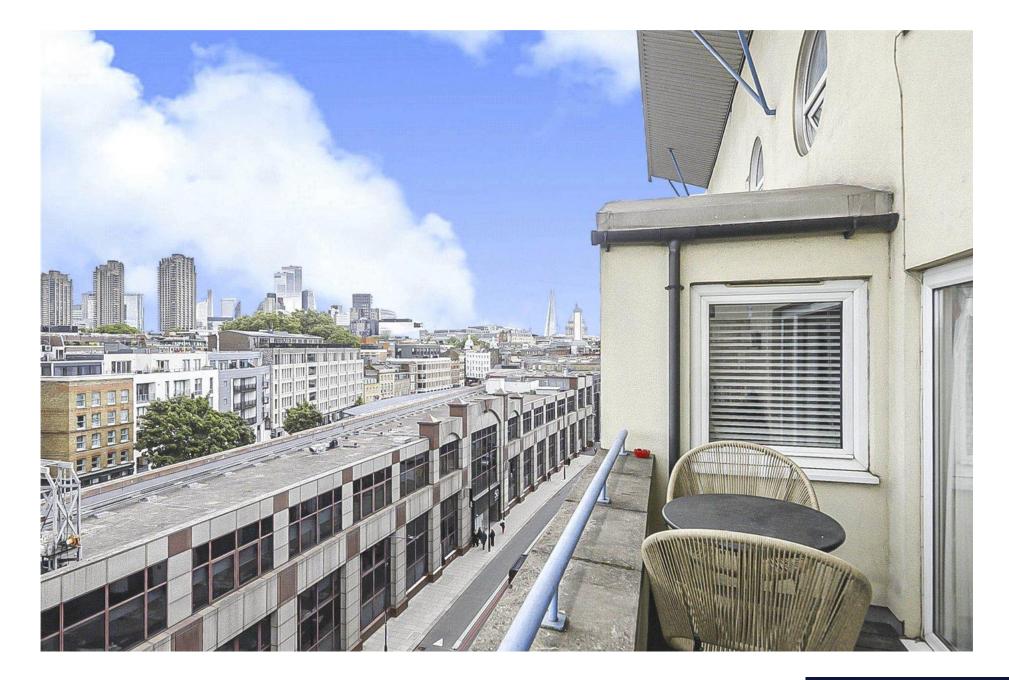

## FMONTGOMERY BUILDING, FARRINGDON ROAD, EC1M

A three bedroom, three bathroom duplex apartment situated moments from Farringdon Station. The property offers excellent views across the City and over 1200 square feet of internal space.

All three bedrooms are doubles and the condition of the property is excellent throughout with a fitted kitchen and a rarely found separate dining room.

The apartment is located only minutes from Farringdon Station as well as the famous Leather Lane Street food market, Exmouth Market is also moments away.

The apartment is within easy access to the City and the West End.

Leasehold: Approx. 975 years remaining Service Charge: Approx. £6000 per annum Ground Rent: Approx. £500 per annum Council Tax Band: G

Balcony Bedroom 15'6" x 9'6" 4.72 x 2.90M Reception Room 18'5" x 13'10" 5.61 x 4.22M Bedroom Bedroom 13'8" x 11'1" 18'4" x 13'3" 4.17 x 3.38M 5.59 x 4.04M Dining Room 14'9" x 9'8" 4.50 x 2.95M Kitchen 13'7" x 7'0" nergy Efficiency Rating 4.14 x 2.13M Current Potent Sixth Floor Fifth Floor A 1239 Sq Ft - 115.10 Sq M Approximate Gross Internal Area Measured in according with RICS guidelines. Every attempt is made to ensure accuracy However all measurments are approximate. The floor plan is illustrative purposes only and is not to scale