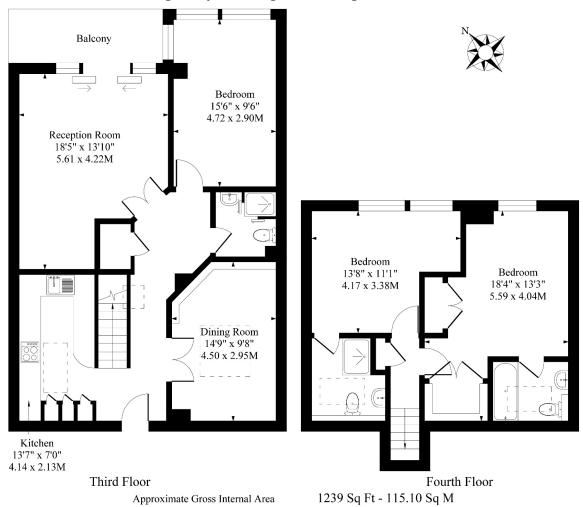

## Montgomery Building, 89 Farringdon Road Ec1

Measured in according with RICS guidelines. Every attempt is made to ensure accuracy
However all measurments are approximate.
The floor plan is illustrative purposes only and is not to scale