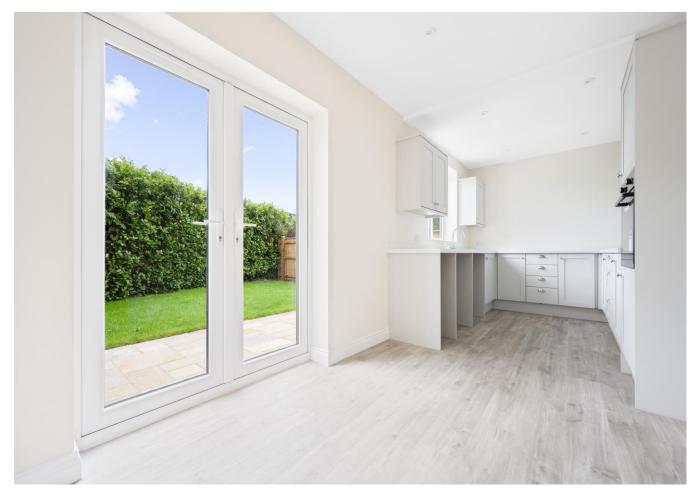

The property has been recently upgraded and improved by the current owners to provide versatile living accommodation with contemporary styling. The light and airy entrance hallway leads to a superb open plan kitchen/dining room. The modern kitchen is fitted with a useful array of eye and base level units and double doors leading onto the garden. The sitting room features a delightful fireplace with window to the front elevation. There are two bedrooms on the ground floor and a downstairs shower room. Stairs lead to the first floor where the generous sized master bedroom is located, along with a family bathroom with separate shower.

As you approach the property there is driveway parking for numerous vehicles. The rear garden is fully enclosed and is well maintained and features a patio area, with the remainder laid to lawn.

The property is offered with no forward chain.