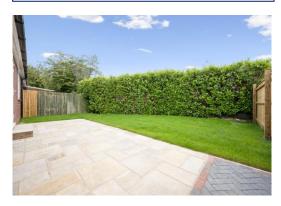

As you approach the property there is driveway parking for numerous vehicles. The rear garden is fully enclosed and is well maintained and features a patio area, with the remainder laid to lawn.

The property is offered with no forward chain.