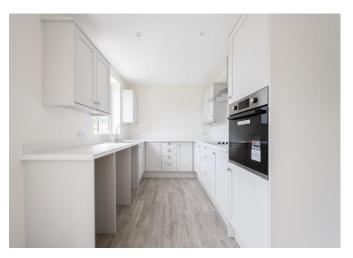

The property has been recently upgraded and improved by the current owners to provide versatile living accommodation with contemporary styling. The light and airy entrance hallway leads to a superb open plan kitchen/dining room. The modern kitchen is fitted with a useful array of eye and base level units and double doors leading onto the garden. The sitting room features a delightful fireplace with window to the front elevation. There are two bedrooms on the ground floor and a downstairs shower room. Stairs lead to the first floor where the generous sized master bedroom is located, along with a family bathroom with separate shower.