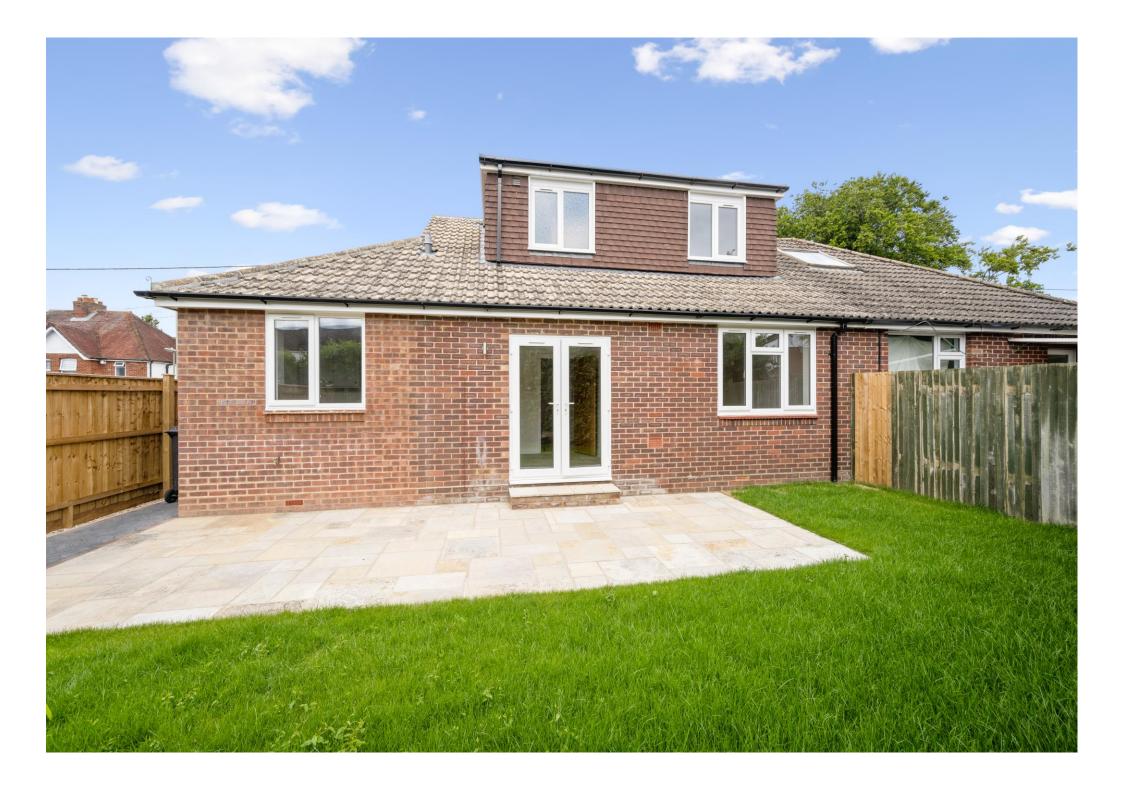

# CONTEMPORARY STYLED SEMI-DETACHED BUNGALOW

3 New Road is a beautifully presented semi-detached bungalow just a short walk from the town centre. Romsey is a bustling market town with a wide range of facilities, including a train station and local shops including a Waitrose super store, together with a variety of excellent restaurants and public houses. There are good connections to the M27 and M3, giving access to Southampton, Southampton Airport, Salisbury and Winchester with a mainline service to London Waterloo (55 mins). Romsey is only a short drive away from the New Forest famous for its New Forest ponies, excellent equestrian facilities and a huge network of walks and cycle paths.

As you approach the property there is driveway parking for numerous vehicles. The rear garden is fully enclosed and is well maintained and features a patio area, with the remainder laid to lawn.

The property is offered with no forward chain.