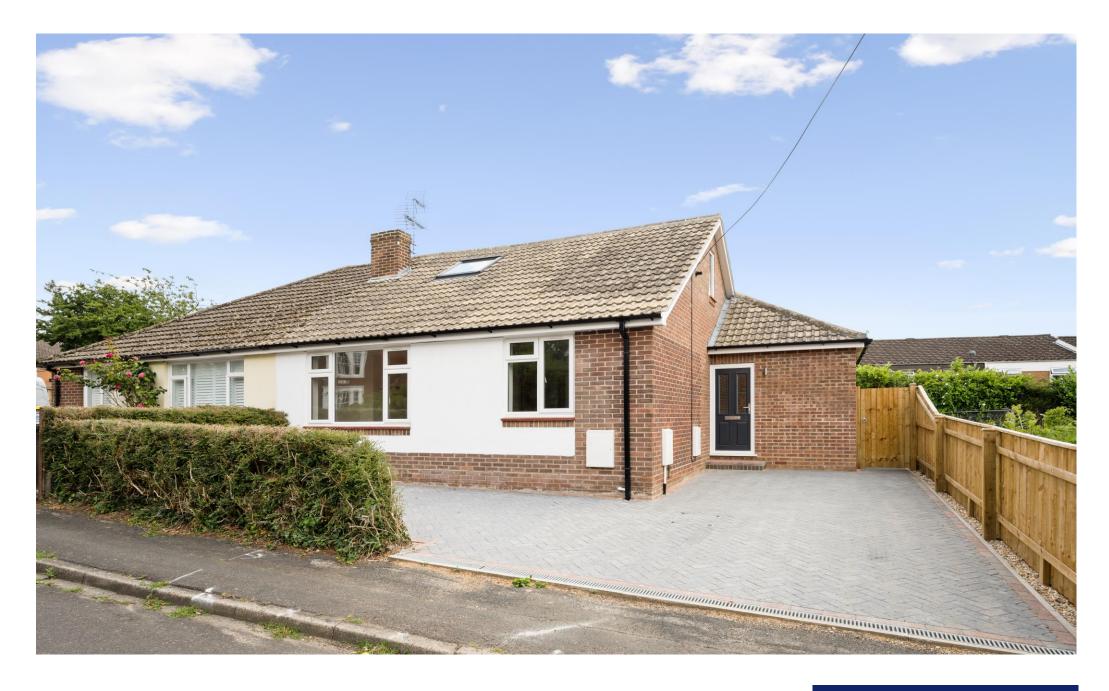

# CONTEMPORARY STYLED SEMI-DETACHED BUNGALOW

3 New Road is a beautifully presented semi-detached bungalow just a short walk from the town centre. Romsey is a bustling market town with a wide range of facilities, including a train station and local shops including a Waitrose super store, together with a variety of excellent restaurants and public houses. There are good connections to the M27 and M3, giving access to Southampton, Southampton Airport, Salisbury and Winchester with a mainline service to London Waterloo (55 mins). Romsey is only a short drive away from the New Forest famous for its New Forest ponies, excellent equestrian facilities and a huge network of walks and cycle paths.

As you approach the property there is driveway parking for numerous vehicles. The rear garden is fully enclosed and is well maintained and features a patio area, with the remainder laid to lawn.

The property is offered with no forward chain.