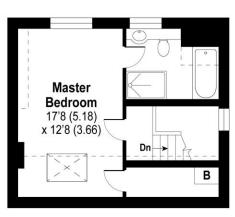

The property has been recently upgraded and improved by the current owners to provide versatile living accommodation with contemporary styling. The light and airy entrance hallway leads to a superb open plan kitchen/dining room. The modern kitchen is fitted with a useful array of eye and base level units and double doors leading onto the garden. The sitting room features a delightful fireplace with window to the front elevation. There are two bedrooms on the ground floor and a downstairs shower room. Stairs lead to the first floor where the generous sized master bedroom is located, along with a family bathroom with separate shower.

#### **NEW ROAD, ROMSEY**

Approximate Area = 1011 sq ft / 94 sq m
For identification only - Not to scale

FIRST FLOOR

winkworth.co.uk/romsey