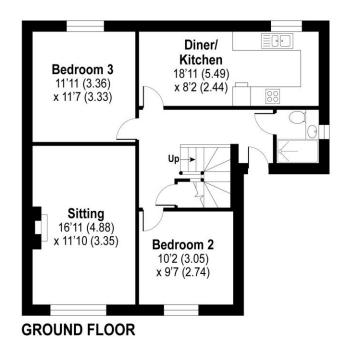

The property has been recently upgraded and improved by the current owners to provide versatile living accommodation with contemporary styling. The light and airy entrance hallway leads to a superb open plan kitchen/dining room. The modern kitchen is fitted with a useful array of eye and base level units and double doors leading onto the garden. The sitting room features a delightful fireplace with window to the front elevation. There are two bedrooms on the ground floor and a downstairs shower room. Stairs lead to the first floor where the generous sized master bedroom is located, along with a family bathroom with separate shower.

#### **NEW ROAD, ROMSEY**

Approximate Area = 1011 sq ft / 94 sq m
For identification only - Not to scale

FIRST FLOOR

winkworth.co.uk/romsey