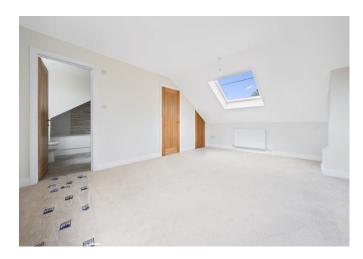

The property has been recently upgraded and improved by the current owners to provide versatile living accommodation with contemporary styling. The light and airy entrance hallway leads to a superb open plan kitchen/dining room. The modern kitchen is fitted with a useful array of eye and base level units and double doors leading onto the garden. The sitting room features a delightful fireplace with window to the front elevation. There are two bedrooms on the ground floor and a downstairs shower room. Stairs lead to the first floor where the generous sized master bedroom is located, along with a family bathroom with separate shower.