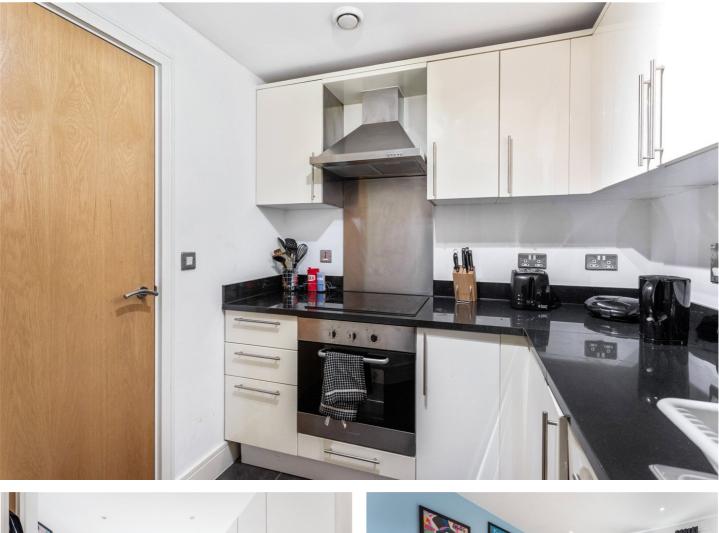

#### **DESCRIPTION**:

Spanning 719 sq. ft, this modern two-bedroom apartment is located in a purpose-built development just off Brick Lane. The property features a welcoming entrance hall that leads to a fully equipped kitchen with built-in appliances, a separate, spacious living area, two well-proportioned bedrooms, and a contemporary family bathroom with a three-piece suite.