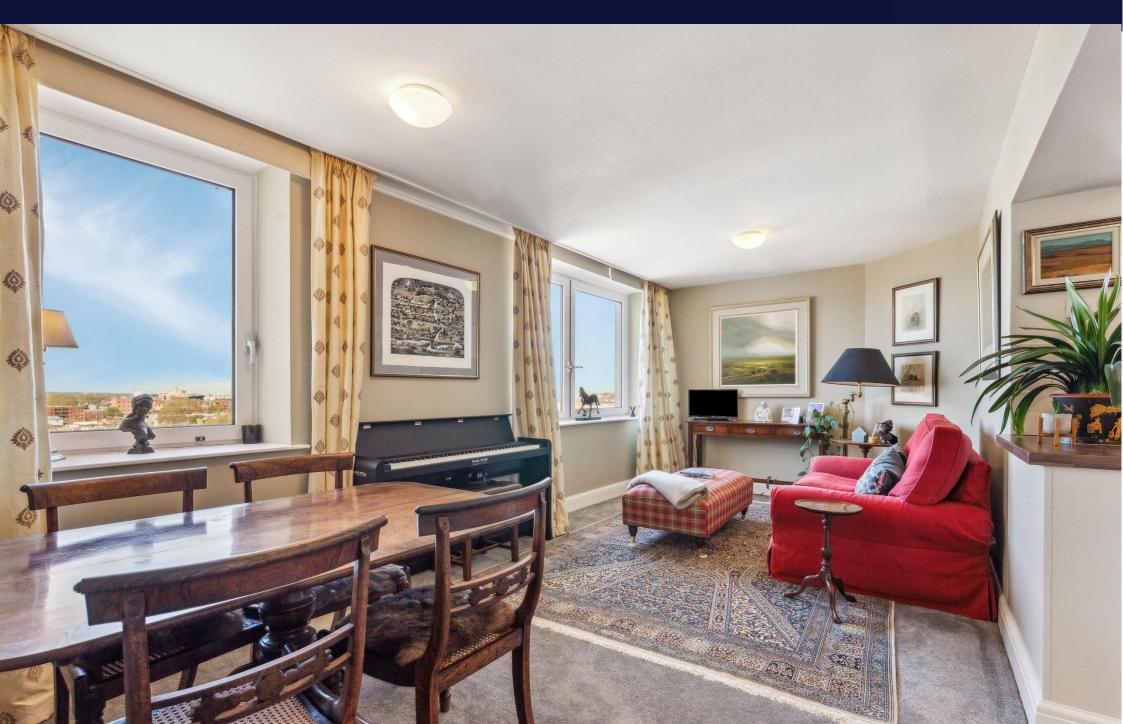

The property benefits from a generous, well-proportioned living room filled with natural light, flowing seamlessly into a stylish kitchen equipped with modern conveniences. The spacious double bedroom provides ample space and storage, while the large bathroom is finished to an impressive standard with quality fixtures and fittings.

One of this home's standout features is its thoughtful layout, creating a natural flow throughout the space that maximizes both functionality and comfort. The building offers additional peace of mind with the convenience of a lift and porter.