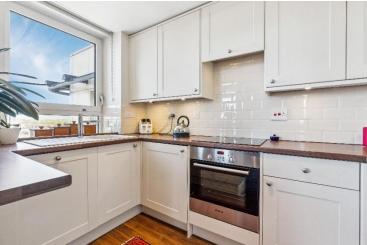

The property benefits from a generous, well-proportioned living room filled with natural light, flowing seamlessly into a stylish kitchen equipped with modern conveniences. The spacious double bedroom provides ample space and storage, while the large bathroom is finished to an impressive standard with quality fixtures and fittings.