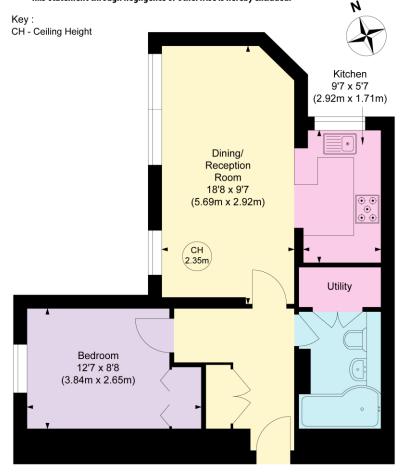

## **APPROXIMATE GROSS INTERNAL AREA**

487 Ft <sup>2</sup> - 45.25 M <sup>2</sup>

COMPLIANT WITH RICS CODE OF MEASURING PRACTICE Floorplan is for illustrative purposes only and is not to scale. Every attempt has been made to ensure the accuracy of the floorplan shown, however all measurements, fixtures, fittings and data shown are an approximate interpretation for illustrative purposes only. Liability for errors, omissions or mis-statement through negligence or otherwise is hereby excluded.

**TENTH FLOOR** 

Winkworth

South Kensington Sales | 020 7373 5052

south kensing ton @winkworth.co.uk

See things differently