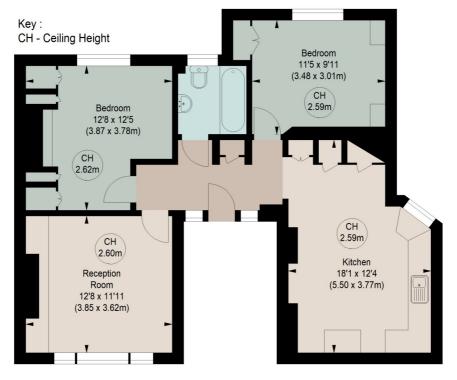

## RUSKIN MANSIONS, QUEENS CLUB GARDENS, W14

Approximate gross internal area 742 sq ft / 68.98 sq m

## **GROUND FLOOR**

The floor plan is not to scale and measurements and areas shown are approximate and therefore should be used for illustrative purposes only. The plan has been prepared in accordance with the RICS code of Measuring Practice and whilst we have confidence in the information produced, it must not be relied on.

If there is any aspect of particular importance, you should carry out or commission your own inspection of the property.

This floorplan is for illustration purposes only and is not to scale. The position and size of doors, windows, appliances and other features are approximate.