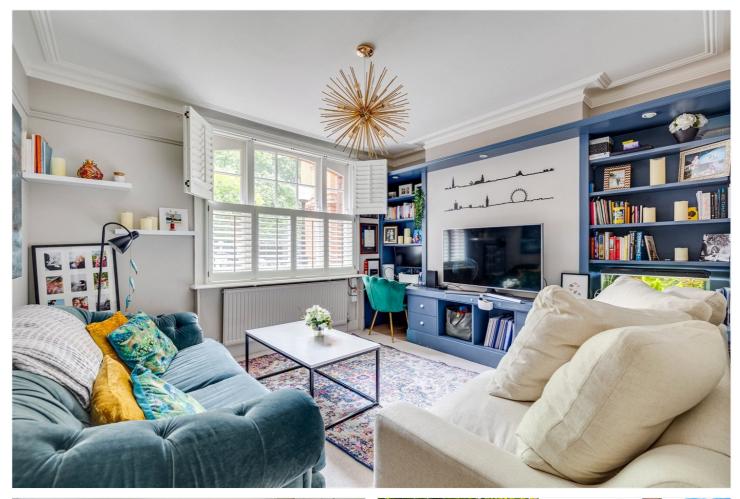

for every step...

Positioned on the ground floor of an attractive red-brick mansion block, the property boasts an internal area of approximately 742 sq ft and benefits from high ceilings, large sash windows, and an abundance of natural light throughout.

The apartment opens into a welcoming entrance hall that leads through to a spacious and tastefully decorated reception room. With bespoke fitted shelving, plantation shutters, and a large window overlooking the quiet communal gardens, this room provides a perfect setting for both entertaining and relaxing. To the rear of the property is a generously sized kitchen, thoughtfully designed with ample cabinetry and warm wooden worktops. The kitchen comfortably accommodates a dining area, making it a true heart of the home, and a useful utility cupboard.