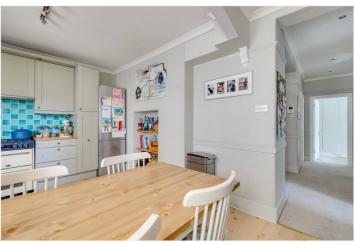

The apartment opens into a welcoming entrance hall that leads through to a spacious and tastefully decorated reception room. With bespoke fitted shelving, plantation shutters, and a large window overlooking the quiet communal gardens, this room provides a perfect setting for both entertaining and relaxing. To the rear of the property is a generously sized kitchen, thoughtfully designed with ample cabinetry and warm wooden worktops. The kitchen comfortably accommodates a dining area, making it a true heart of the home, and a useful utility cupboard.