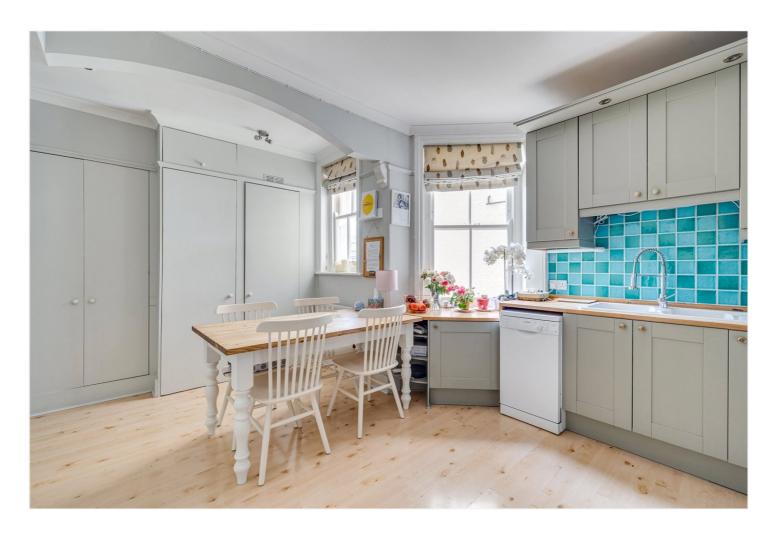

The apartment opens into a welcoming entrance hall that leads through to a spacious and tastefully decorated reception room. With bespoke fitted shelving, plantation shutters, and a large window overlooking the quiet communal gardens, this room provides a perfect setting for both entertaining and relaxing. To the rear of the property is a generously sized kitchen, thoughtfully designed with ample cabinetry and warm wooden worktops. The kitchen comfortably accommodates a dining area, making it a true heart of the home, and a useful utility cupboard.