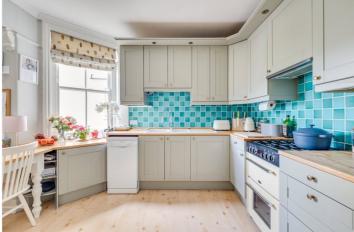

The apartment opens into a welcoming entrance hall that leads through to a spacious and tastefully decorated reception room. With bespoke fitted shelving, plantation shutters, and a large window overlooking the quiet communal gardens, this room provides a perfect setting for both entertaining and relaxing. To the rear of the property is a generously sized kitchen, thoughtfully designed with ample cabinetry and warm wooden worktops. The kitchen comfortably accommodates a dining area, making it a true heart of the home, and a useful utility cupboard.