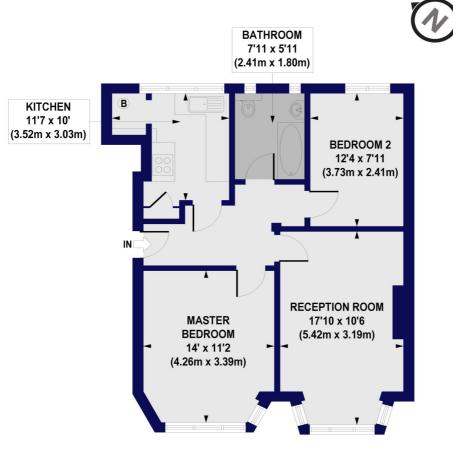

## Ellerton Lodge, East End Road, N3 Approx. Gross Internal Floor Area 659 sq. ft / 61.19 sq. m

FIRST FLOOR

All measurements of walls, doors, windows, fittings and appliances, including their size and location, are shown as standard sizes and do not constitute any warranty or representation by the seller, their agent or CP Creative. Any intending purchaser must satisfy himself by inspection or otherwise as to the correctness of the information contained in these plans. This plan is for illustrative purposes only and should be used as such by any prospective purchasers.