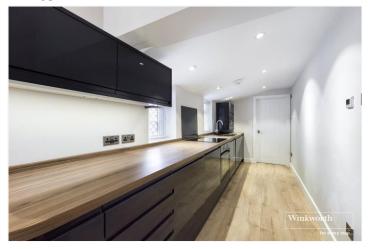

# **DESCRIPTION:**

Offered to the market with no onward chain and ideally positioned for commuters being situated in this prime location, within easy walking distance of both the town centre and the train station, this wonderful one bedroom ground floor apartment benefits from off road parking. The well-appointed accommodation comprises of a 31ft open plan living area/kitchen with integrated appliances, double bedroom and a shower room. Reading train station serves direct access to London Paddington .

# **AT A GLANCE**

- No Onward Chain
- 31ft Open Plan Living Space
- 18ft Double Bedroom
- Walking Distance of the Town Centre and the train station
- Off Road Parking
- Buildings Insurance £551.36 per year
- 118 years Remaining on the Lease
- Council Tax band B