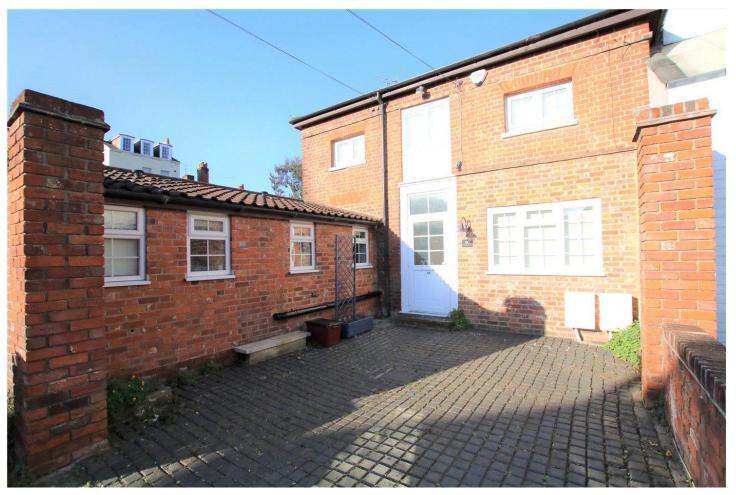

# **DESCRIPTION:**

Offered to the market with no onward chain and ideally positioned for commuters being situated in this prime location, within easy walking distance of both the town centre and the train station, this wonderful one bedroom ground floor apartment benefits from off road parking. The well-appointed accommodation comprises of a 31ft open plan living area/kitchen with integrated appliances, double bedroom and a shower room. Reading train station serves direct access to London Paddington .

# **AT A GLANCE**

- No Onward Chain
- 31ft Open Plan Living Space
- 18ft Double Bedroom
- Walking Distance of the Town Centre and the train station
- Off Road Parking
- Buildings Insurance £551.36 per year
- 118 years Remaining on the Lease
- Council Tax band B