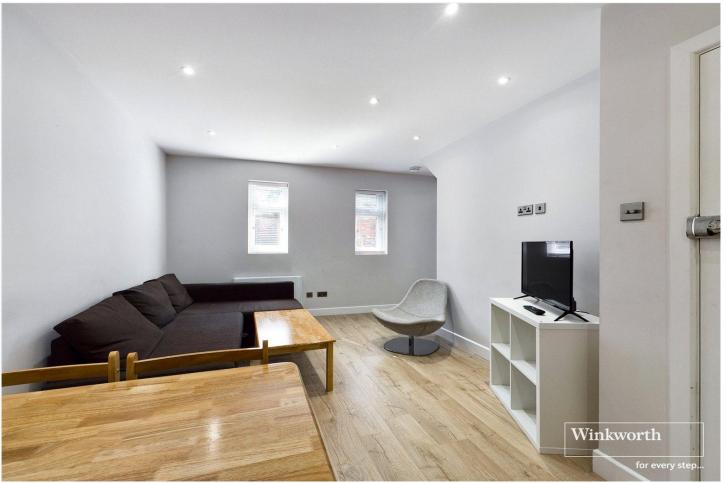

# **DESCRIPTION:**

Offered to the market with no onward chain and ideally positioned for commuters being situated in this prime location, within easy walking distance of both the town centre and the train station, this wonderful one bedroom ground floor apartment benefits from off road parking. The well-appointed accommodation comprises of a 31ft open plan living area/kitchen with integrated appliances, double bedroom and a shower room. Reading train station serves direct access to London Paddington .

# **AT A GLANCE**

- No Onward Chain
- 31ft Open Plan Living Space
- 18ft Double Bedroom
- Walking Distance of the Town Centre and the train station
- Off Road Parking
- Buildings Insurance £551.36 per year
- 118 years Remaining on the Lease
- Council Tax band B