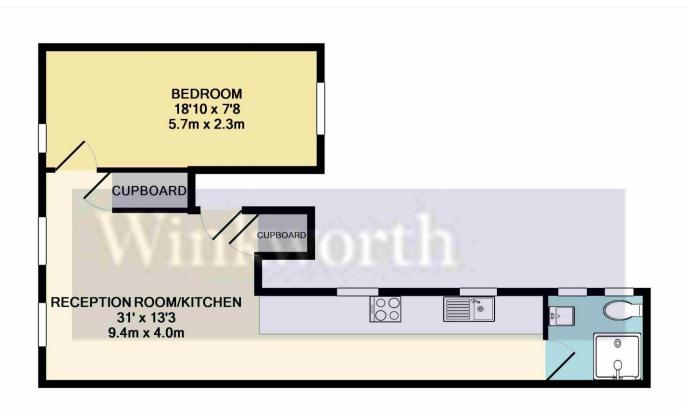

### TOTAL APPROX. FLOOR AREA 445 SQ.FT. (41.4 SQ.M.)

Whilst every attempt has been made to ensure the accuracy of the floor plan contained here, measurements of doors, windows, rooms and any other items are approximate and no responsibility is taken for any error, omission, or mis-statement. This plan is for illustrative purposes only and should be used as such by any prospective purchaser. The services, systems and appliances shown have not been tested and no guarantee as to their operability or efficiency can be given

Made with Metropix ©2019

This floorplan is for illustration purposes only and is not to scale. The position and size of doors, windows, appliances and other features are approximate.

Reading | 0118 4022 300 | reading@winkworth.co.uk