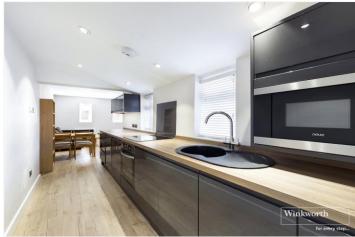

# **DESCRIPTION:**

Offered to the market with no onward chain and ideally positioned for commuters being situated in this prime location, within easy walking distance of both the town centre and the train station, this wonderful one bedroom ground floor apartment benefits from off road parking. The well-appointed accommodation comprises of a 31ft open plan living area/kitchen with integrated appliances, double bedroom and a shower room. Reading train station serves direct access to London Paddington .

# **AT A GLANCE**

- No Onward Chain
- 31ft Open Plan Living Space
- 18ft Double Bedroom
- Walking Distance of the Town Centre and the train station
- Off Road Parking
- Buildings Insurance £551.36 per year
- 118 years Remaining on the Lease
- Council Tax band B