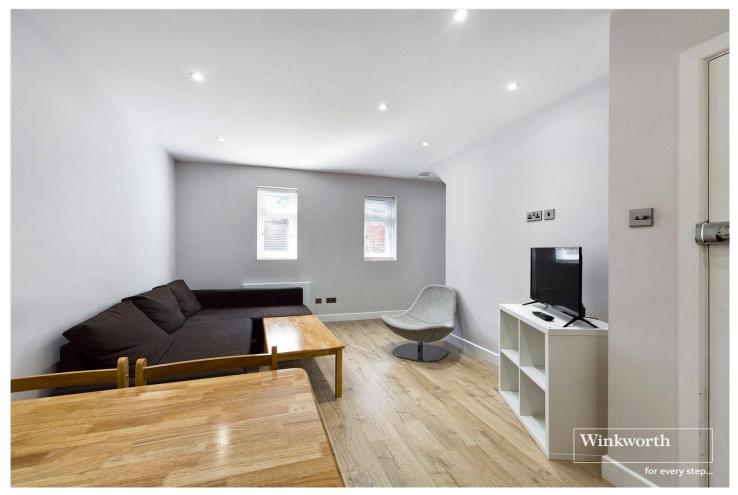

## **DESCRIPTION:**

Offered to the market with no onward chain and ideally positioned for commuters being situated in this prime location, within easy walking distance of both the town centre and the train station, this wonderful one bedroom ground floor apartment benefits from off road parking. The well-appointed accommodation comprises of a 31ft open plan living area/kitchen with integrated appliances, double bedroom and a shower room. Reading train station serves direct access to London Paddington .

# **AT A GLANCE**

- No Onward Chain
- 31ft Open Plan Living Space
- 18ft Double Bedroom
- Walking Distance of the Town
   Centre and the train station
- Off Road Parking
- Buildings Insurance £551.36 per year
- 118 years Remaining on the Lease
- Council Tax band B