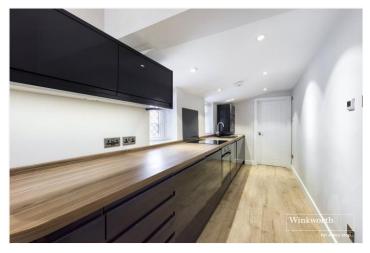

## **DESCRIPTION:**

Offered to the market with no onward chain and ideally positioned for commuters being situated in this prime location, within easy walking distance of both the town centre and the train station, this wonderful one bedroom ground floor apartment benefits from off road parking. The well-appointed accommodation comprises of a 31ft open plan living area/kitchen with integrated appliances, double bedroom and a shower room. Reading train station serves direct access to London Paddington .

# **AT A GLANCE**

- No Onward Chain
- 31ft Open Plan Living Space
- 18ft Double Bedroom
- Walking Distance of the Town
   Centre and the train station
- Off Road Parking
- Buildings Insurance £551.36 per year
- 118 years Remaining on the Lease
- Council Tax band B