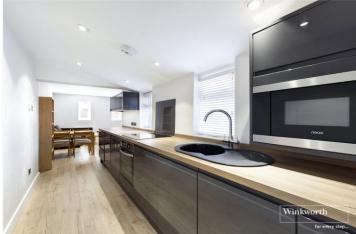

## **DESCRIPTION:**

Offered to the market with no onward chain and ideally positioned for commuters being situated in this prime location, within easy walking distance of both the town centre and the train station, this wonderful one bedroom ground floor apartment benefits from off road parking. The well-appointed accommodation comprises of a 31ft open plan living area/kitchen with integrated appliances, double bedroom and a shower room. Reading train station serves direct access to London Paddington .

# **AT A GLANCE**

- No Onward Chain
- 31ft Open Plan Living Space
- 18ft Double Bedroom
- Walking Distance of the Town
   Centre and the train station
- Off Road Parking
- Buildings Insurance £551.36 per year
- 118 years Remaining on the Lease
- Council Tax band B