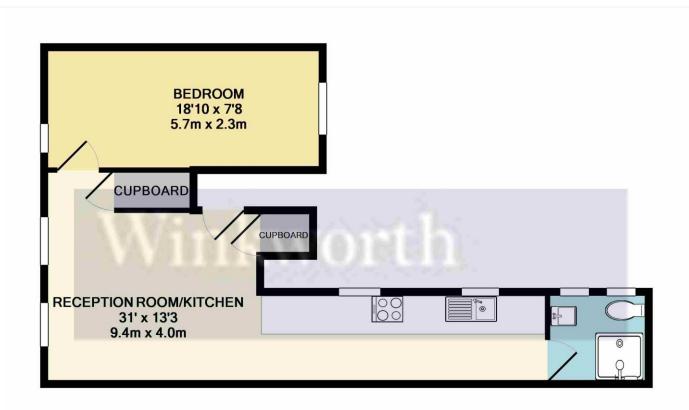

### TOTAL APPROX. FLOOR AREA 445 SQ.FT. (41.4 SQ.M.)

Whilst every attempt has been made to ensure the accuracy of the floor plan contained here, measurements of doors, windows, rooms and any other items are approximate and no responsibility is taken for any error, omission, or mis-statement. This plan is for illustrative purposes only and should be used as such by any prospective purchaser. The services, systems and appliances shown have not been tested and no guarantee as to their operability or efficiency can be given

Made with Metropix ©2019

This floorplan is for illustration purposes only and is not to scale. The position and size of doors, windows, appliances and other features are approximate.

Reading | 0118 4022 300 | reading@winkworth.co.uk