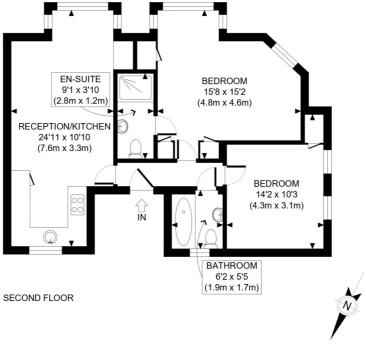

## **TENURE**

Leasehold 113 years 6 months.

PRICE: £599,950 Leasehold

APPROX. GROSS INTERNAL FLOOR AREA: 783 SQ FT/ 70 SQM

Winkworth

LANARK MANSIONS, W12

This plan is for illustrative purposes only and should be used as such by any prospective client.

Whilst every attempt has been made to ensure the accuracy of the Floor Plan contained here, measurements of the doors, windows, rooms and any other items are approximate and no responsibility is taken for any errors, omissions, or misstatement.