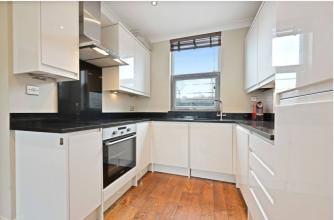

#### **DESCRIPTION**

The flat is on the second floor of a period building and is well presented throughout, offering accommodation which comprises entrance hall, dual aspect reception room with open plan kitchen, bathroom and two double bedrooms, one of which has an en suite shower room.