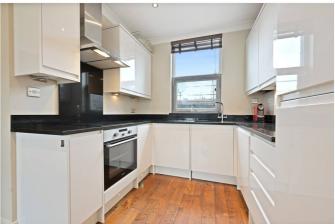

#### **DESCRIPTION**

The flat is on the second floor of a period building and is well presented throughout, offering accommodation which comprises entrance hall, dual aspect reception room with open plan kitchen, bathroom and two double bedrooms, one of which has an en suite shower room.