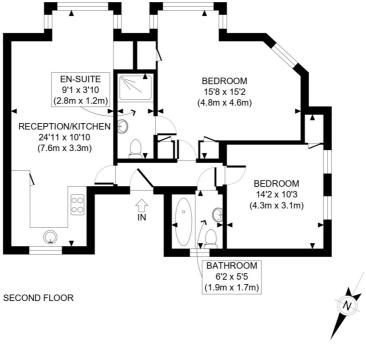

## **TENURE**

Leasehold 113 years 6 months.

PRICE: £599,950 Leasehold

APPROX. GROSS INTERNAL FLOOR AREA: 783 SQ FT/ 70 SQM

Winkworth

LANARK MANSIONS, W12

This plan is for illustrative purposes only and should be used as such by any prospective client.

Whilst every attempt has been made to ensure the accuracy of the Floor Plan contained here, measurements of the doors, windows, rooms and any other items are approximate and no responsibility is taken for any errors, omissions, or misstatement.

The services, systems and appliances shown have not been tested and no guarantee as to the operability or efficiency can be given.

PROPERTY PHOT PLANS

The displayed square footage is taken from the floor plans with measurements created using the Royal Institute of Chartered Surveyors' Code of Practice for Measuring. These measurements are approximate and included for illustrative purposes only. Winkworth does not make any representation as to the accuracy of these measurements and you should seek to verify them for yourself. Winkworth accept no liability for any loss you may suffer if you rely on these measurements.