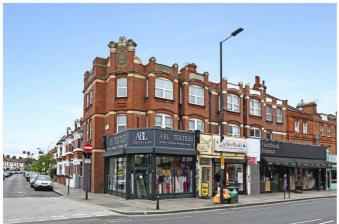

## **LOCATION**

Pennard Road is an attractive residential street which runs between Goldhawk Road and Uxbridge Road. Moments from Shepherd's Bush Green, Westfield London shopping centre, an abundance of independent shops, restaurants and an internationally famous music venue, as well as outstanding transport links. Shepherd's Bush Market Underground station is just moments away, with Shepherd's Bush also within easy reach, offering both Central line and London Overground services.