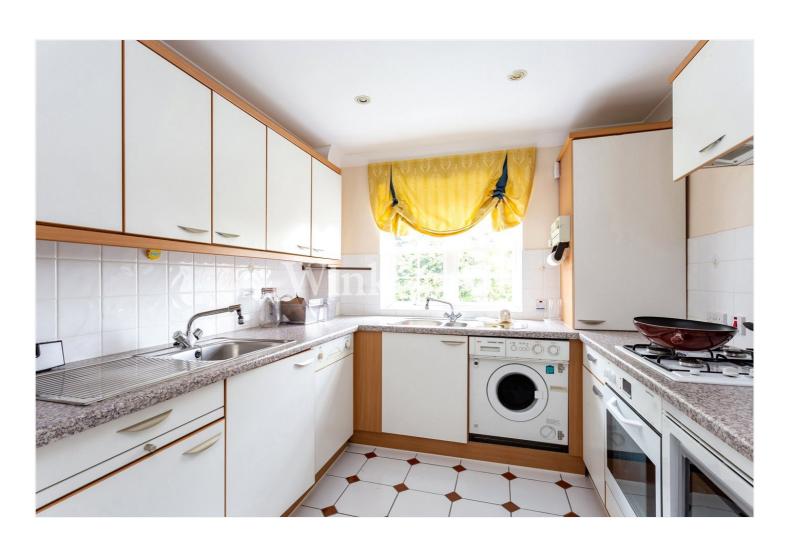

## **DESCRIPTION:**

This is an attractive apartment presented in excellent decorative order throughout and providing bright and spacious living accommodation extending to c. 1,425 sq. ft. The property comprises a large entrance hall, double reception leading onto third bedroom/study, spacious master bedroom with fitted wardrobes and en-suite bathroom, second double bedroom, separate fully fitted kitchen and a family bathroom.

## **AT A GLANCE**

- WELL PRESENTED THREE BEDROOM SECOND FLOOR APARTMENT WITH LIFT ACCESS
- LOCATED WITHIN A POPULAR PURPOSE BUILT BLOCK
- SEPARATE FULLY FITTED KITCHEN
- GARAGE
- COMMUNAL GARDENS
- SHARE OF FREEHOLD