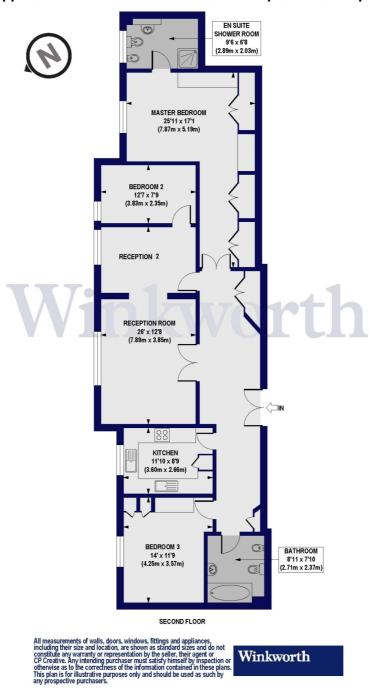

## **DESCRIPTION:**

This is an attractive apartment presented in excellent decorative order throughout and providing bright and spacious living accommodation extending to c. 1,425 sq. ft. The property comprises a large entrance hall, double reception leading onto third bedroom/study, spacious master bedroom with fitted wardrobes and en-suite bathroom, second double bedroom, separate fully fitted kitchen and a family bathroom.

## Ambassador Court, Century Close, NW4 Approx. Gross Internal Floor Area 1425 sq. ft / 132.42 sq. m

This floorplan is for illustration purposes only and is not to scale. The position and size of doors, windows, appliances and other features are approximate.