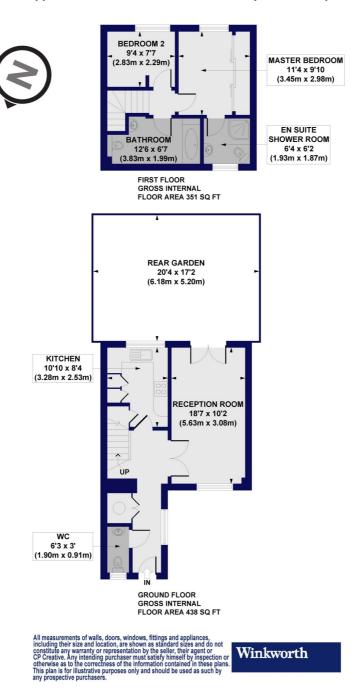

## Henry Tate Mews, SW16 Approx. Gross Internal Floor Area 789 sq. ft / 73.31 sq. m

This floorplan is for illustration purposes only and is not to scale. The position and size of doors, windows, appliances and other features are approximate.