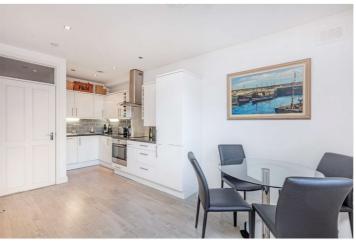

## BELGRAVE GARDENS, LONDON, NW8 **£429,950** LEASEHOLD

A charming one bedroom apartment set on the first floor of this purpose built block. The flat is located just off the famous Abbey Road and benefits from lovely aspect looking towards the tree lined Belgrave Gardens, with great transport links and St John's Wood Underground Station which is within 0.6 miles (Jubilee Line).

One Bedroom | Reception Room / Kitchen | Bathroom | Entrance Phone | Leasehold

for every step...

First Floor

Belgrave Gardens NW8 Gross internal floor area 422 sq ft 39.2 sq metres

Tenure: Leasehold

**Term:** Expires - 10/07/2131