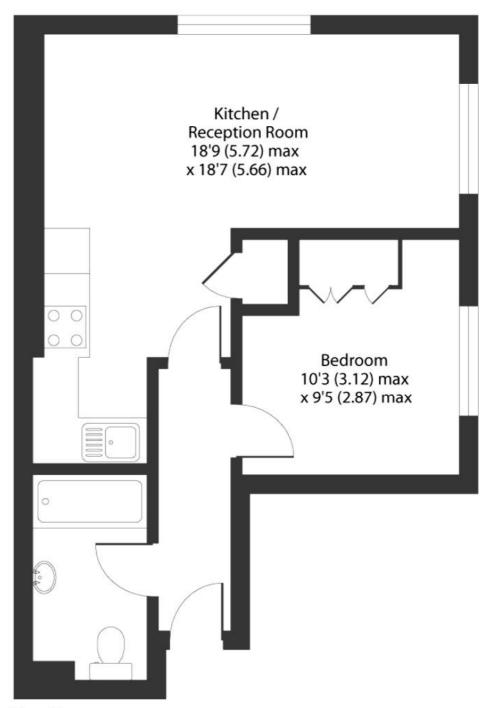

One Bedroom | Reception Room / Kitchen | Bathroom | Entrance Phone | Leasehold

for every step...

First Floor

Belgrave Gardens NW8 Gross internal floor area 422 sq ft 39.2 sq metres

Tenure: Leasehold

**Term:** Expires - 10/07/2131