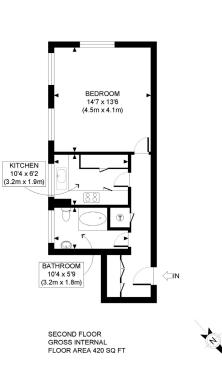

#### APPROX. GROSS INTERNAL FLOOR AREA: 420 SQ FT/ 39 SQM

Current

Potential

Winkworth wishes to inform prospective buyers and tenants that these particulars are a guide and act as information only. All our details are given in good faith and believed to be correct at the time of printing but they don't form part of an offer or contract. No Winkworth employee has authority to make or give any representation or warranty in relation to this property. All fixtures and fittings, whether fitted or not are deemed removable by the vendor unless stated otherwise and room sizes are measured between internal wall surfaces, including furnishings.