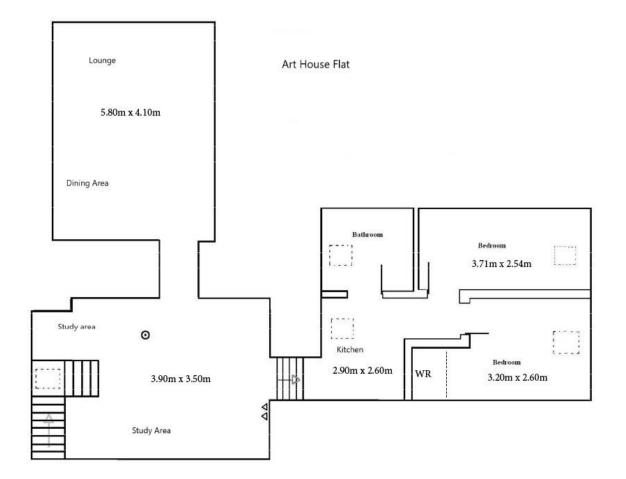

### ACCOMMODATION

- Two Good Size Bedrooms
- Living Room with Kitchen area
- Bathroom with Shower
- Study Area
- Private Parking
- Approximately 0.8 mile from The University of Creative Arts.

#### DESCRIPTION

A luxury two bedroom property with living room/ kitchen benefitting from a fridge, a washing machine, oven and hob, table and chairs. The property further benefits from a private bathroom with shower and two good sized bedrooms. Of particular note is the separate study area. The property is approximately 0.8 mile from The University of Creative Arts. Available for tenancy on 15th August 2024.