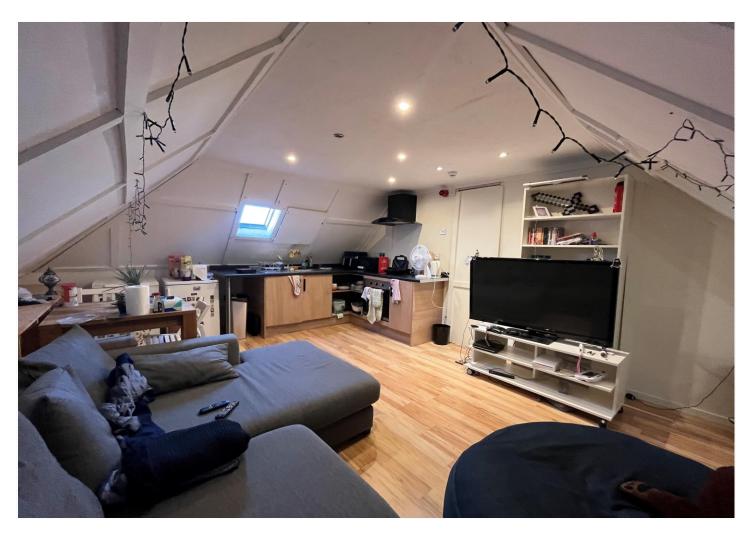

#### DESCRIPTION

A luxury two bedroom property with living room/ kitchen benefitting from a fridge, a washing machine, oven and hob, table and chairs. The property further benefits from a private bathroom with shower and two good sized bedrooms. Of particular note is the separate study area. The property is approximately 0.8 mile from The University of Creative Arts. Available for tenancy on 15th August 2024.

Ideal for a group of two UCA students to rent as a whole All students need UK based Guarantors or will need to pay the year's rent in advance. Within a strictly no smoking building. Beds, cupboards provided in each bedroom. Sofa seen in photographs has been replaced with a grey one. Tenants to Contribute to Communal Utility Bills No pets 12 months fixed term Private Parking