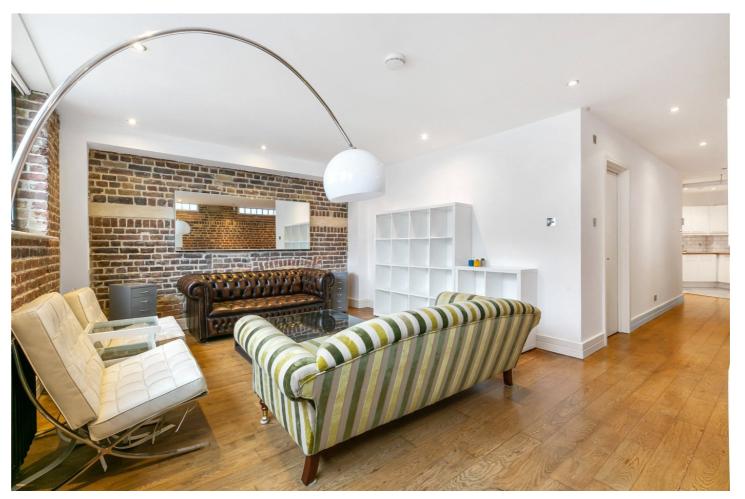

## **DESCRIPTION:**

Spanning over 800sqft is this impressive apartment in the heart of the coveted Spitalfields area of Shoreditch with potential to alter layout to two-bedrooms, subject to the necessary consents. The property has real character with exposed brickwork and an open warehouse-feel, both being stand out features of the apartment.

The property is situated on the second floor and comprises master double bedroom, family bathroom with floor to ceiling tiles and walk-in shower, semi open-plan kitchen which is recessed to the corner of the property and is fully integrated including; washing machine, dishwasher, gas hob and electric oven and space for fridge/freezer. To the rear of the property, are greeted by a wonderful and vast reception area, ample space for a dining table, and large windows that allow plenty of natural light in.