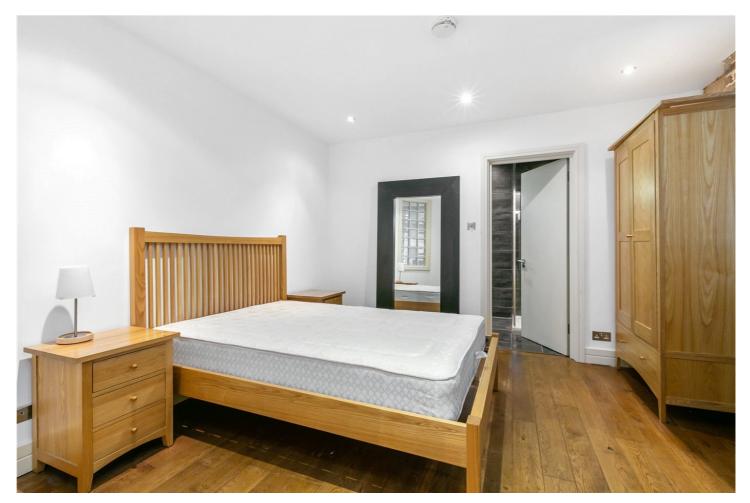

The property is situated on the second floor and comprises master double bedroom, family bathroom with floor to ceiling tiles and walk-in shower, semi open-plan kitchen which is recessed to the corner of the property and is fully integrated including; washing machine, dishwasher, gas hob and electric oven and space for fridge/freezer. To the rear of the property, are greeted by a wonderful and vast reception area, ample space for a dining table, and large windows that allow plenty of natural light in.

## Commercial Street, E1 Approx. Gross Internal Floor Area 817 sq. ft / 75.91 sq. m Reception Room 20'1 x 13'10 (6.10m x 4.20m) En Suite Shower Room 10'11 x 5'6 (3.31m x 1.68m) Bedroom 12'2 x 11'6 (3.70m x 3.50m) Kitchen 14'6 x 11'1 (4.41m x 3.37m) Second Floor