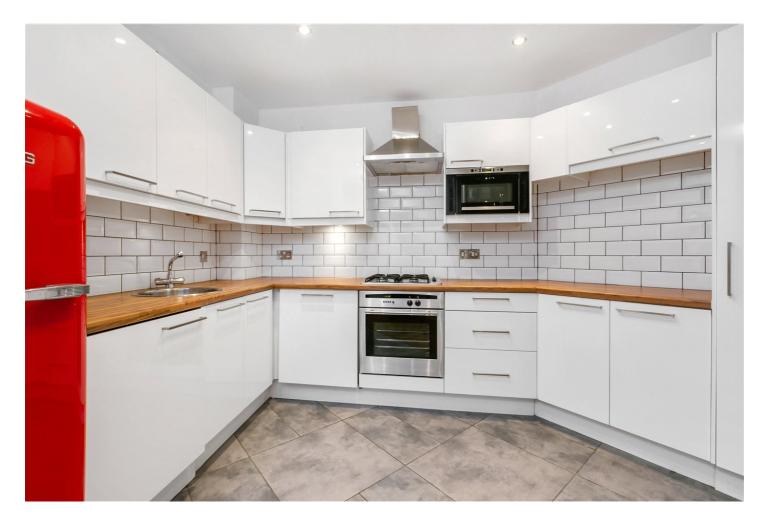

The property is situated on the second floor and comprises master double bedroom, family bathroom with floor to ceiling tiles and walk-in shower, semi open-plan kitchen which is recessed to the corner of the property and is fully integrated including; washing machine, dishwasher, gas hob and electric oven and space for fridge/freezer. To the rear of the property, are greeted by a wonderful and vast reception area, ample space for a dining table, and large windows that allow plenty of natural light in.