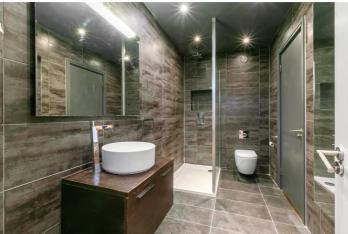

The property is situated on the second floor and comprises master double bedroom, family bathroom with floor to ceiling tiles and walk-in shower, semi open-plan kitchen which is recessed to the corner of the property and is fully integrated including; washing machine, dishwasher, gas hob and electric oven and space for fridge/freezer. To the rear of the property, are greeted by a wonderful and vast reception area, ample space for a dining table, and large windows that allow plenty of natural light in.

## Commercial Street, E1 Approx. Gross Internal Floor Area 817 sq. ft / 75.91 sq. m Reception Room 20'1 x 13'10 (6.10m x 4.20m) En Suite Shower Room 10'11 x 5'6 (3.31m x 1.68m) Bedroom 12'2 x 11'6 (3.70m x 3.50m) Kitchen 14'6 x 11'1 (4.41m x 3.37m) Second Floor