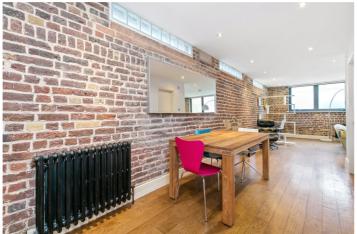

## **DESCRIPTION:**

Spanning over 800sqft is this impressive apartment in the heart of the coveted Spitalfields area of Shoreditch with potential to alter layout to two-bedrooms, subject to the necessary consents. The property has real character with exposed brickwork and an open warehouse-feel, both being stand out features of the apartment.

The property is situated on the second floor and comprises master double bedroom, family bathroom with floor to ceiling tiles and walk-in shower, semi open-plan kitchen which is recessed to the corner of the property and is fully integrated including; washing machine, dishwasher, gas hob and electric oven and space for fridge/freezer. To the rear of the property, are greeted by a wonderful and vast reception area, ample space for a dining table, and large windows that allow plenty of natural light in.