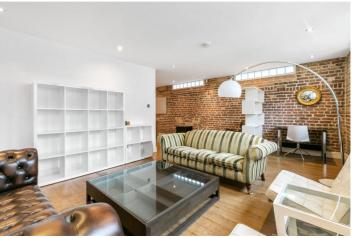

## **DESCRIPTION:**

Spanning over 800sqft is this impressive apartment in the heart of the coveted Spitalfields area of Shoreditch with potential to alter layout to two-bedrooms, subject to the necessary consents. The property has real character with exposed brickwork and an open warehouse-feel, both being stand out features of the apartment.

The property is situated on the second floor and comprises master double bedroom, family bathroom with floor to ceiling tiles and walk-in shower, semi open-plan kitchen which is recessed to the corner of the property and is fully integrated including; washing machine, dishwasher, gas hob and electric oven and space for fridge/freezer. To the rear of the property, are greeted by a wonderful and vast reception area, ample space for a dining table, and large windows that allow plenty of natural light in.