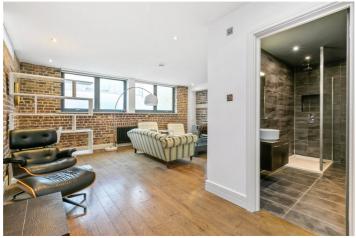

The property is situated on the second floor and comprises master double bedroom, family bathroom with floor to ceiling tiles and walk-in shower, semi open-plan kitchen which is recessed to the corner of the property and is fully integrated including; washing machine, dishwasher, gas hob and electric oven and space for fridge/freezer. To the rear of the property, are greeted by a wonderful and vast reception area, ample space for a dining table, and large windows that allow plenty of natural light in.