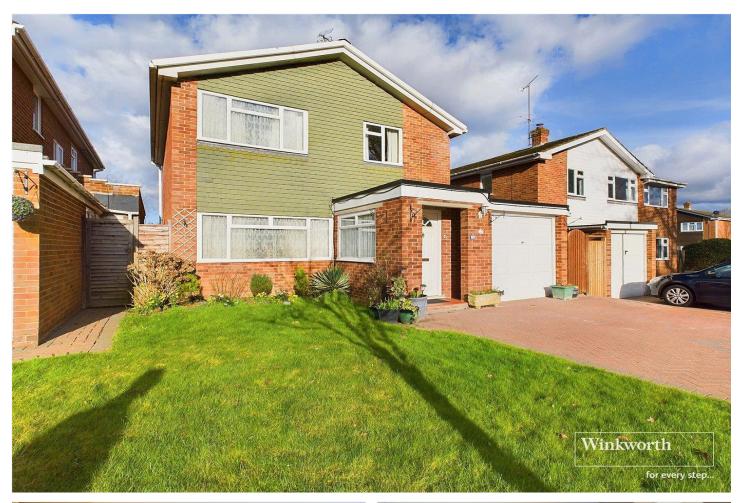

REEDS AVENUE, EARLEY, READING, BERKSHIRE, RG6 5SP **£600,000 FREEHOLD** 

# A DETACHED THREE BEDROOM FAMILY HOME IN A POPULAR LOCATION

Reading | 0118 4022 300 | reading@winkworth.co.uk

#### **DESCRIPTION:**

A detached family home in a sought-after residential area. This fine property boasts three good sized bedrooms, ideal for a growing family or those seeking extra space. Driveway parking is available along with a garage . The dual aspect living room/dining room provides well defined living space which makes the most of natural light offering a bright and airy living space. The kitchen/breakfast room provides a perfect setting for family meals. Situated in a established location, yet close to local amenities and transport links, this property offers the best of both worlds.

#### **AT A GLANCE**

- Detached family home
- Three bedrooms
- Cloak room
- Living room/dining room
- Kitchen /breakfast room
- Garden
- Garage and driveway parking

This floorplan is for illustration purposes only and is not to scale. The position and size of doors, windows, appliances and other features are approximate.