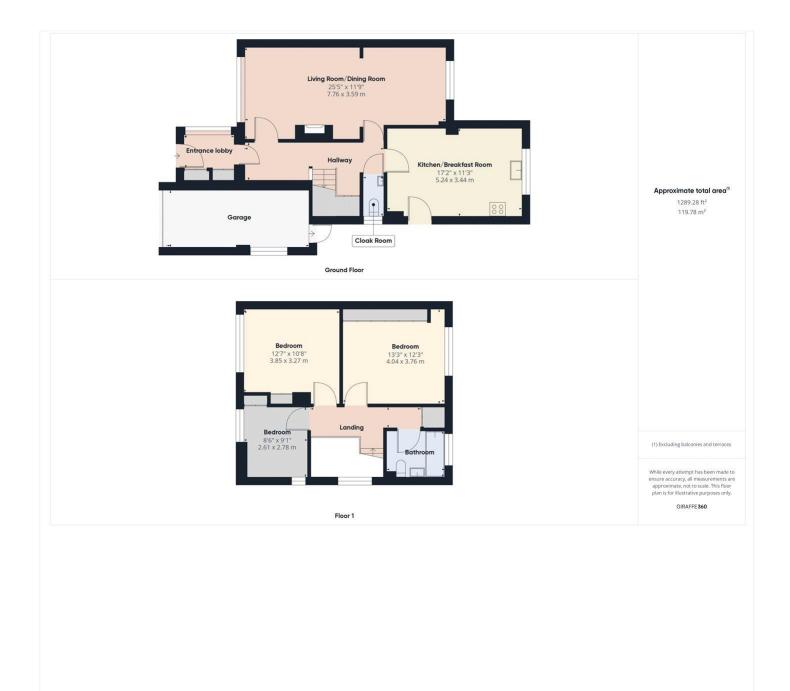

#### **AT A GLANCE**

- Detached family home
- Three bedrooms
- Cloak room
- Living room/dining room
- Kitchen /breakfast room
- Garden
- Garage and driveway parking

This floorplan is for illustration purposes only and is not to scale. The position and size of doors, windows, appliances and other features are approximate.