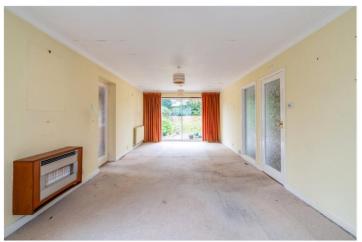

A long entrance hall leads to a 25ft dual aspect living/dining room with a large window to the front and patio doors to the rear garden. A door leads to a light and bright dual aspect kitchen extension with a vaulted ceiling (with Velux windows), units, fitted double oven and gas hob, plenty of appliance space, and a door to the rear garden.