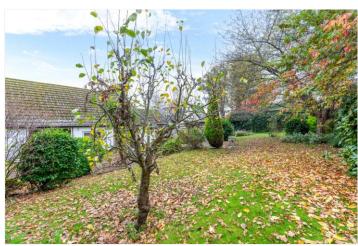

The front garden has a pavioured driveway providing ample off road parking and leading to an attached single garage, a lawn, mature shrub boundaries and a central tree. Access at both sides of the bungalow leads to the attractive rear garden which is surrounded by shrubs and fencing and has a patio adjacent to the living room, a large central lawn, meandering paths, and a further raised patio ideal for evening sun. The garden also includes a derelict shed and a greenhouse in need of maintenance.