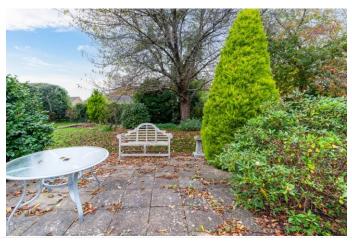

The front garden has a pavioured driveway providing ample off road parking and leading to an attached single garage, a lawn, mature shrub boundaries and a central tree. Access at both sides of the bungalow leads to the attractive rear garden which is surrounded by shrubs and fencing and has a patio adjacent to the living room, a large central lawn, meandering paths, and a further raised patio ideal for evening sun. The garden also includes a derelict shed and a greenhouse in need of maintenance.