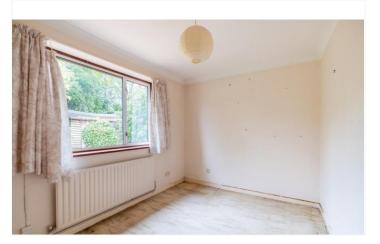

Off the hall, which has a loft access and coat and airing cupboards, there are 3 spacious bedrooms, one of which has fitted wardrobes.

Both in need of modernisation are a shower room and a bathroom (with a WC in a private section behind a door.)