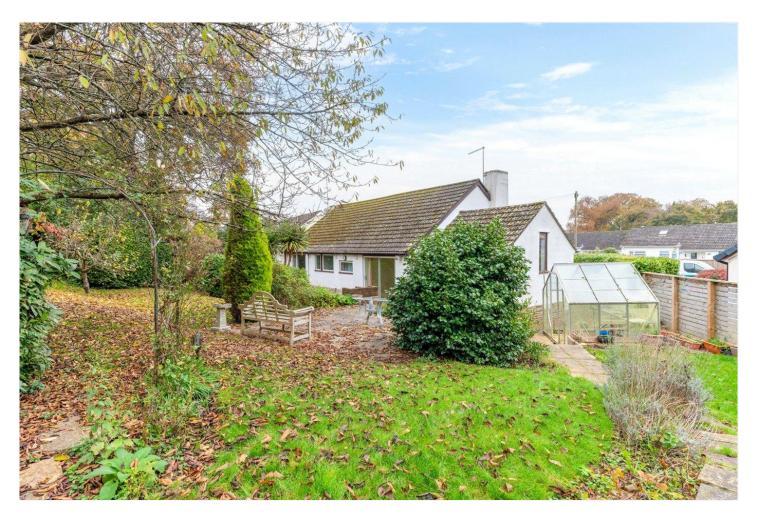

The front garden has a pavioured driveway providing ample off road parking and leading to an attached single garage, a lawn, mature shrub boundaries and a central tree. Access at both sides of the bungalow leads to the attractive rear garden which is surrounded by shrubs and fencing and has a patio adjacent to the living room, a large central lawn, meandering paths, and a further raised patio ideal for evening sun. The garden also includes a derelict shed and a greenhouse in need of maintenance.