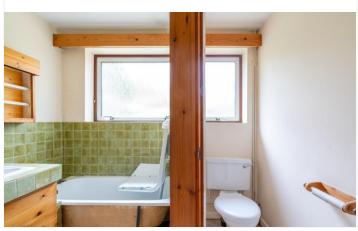

Off the hall, which has a loft access and coat and airing cupboards, there are 3 spacious bedrooms, one of which has fitted wardrobes.

Both in need of modernisation are a shower room and a bathroom (with a WC in a private section behind a door.)