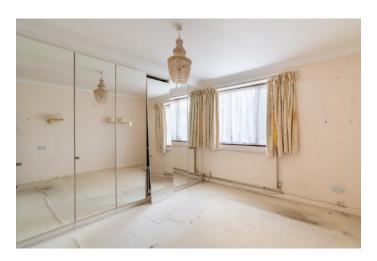

A long entrance hall leads to a 25ft dual aspect living/dining room with a large window to the front and patio doors to the rear garden. A door leads to a light and bright dual aspect kitchen extension with a vaulted ceiling (with Velux windows), units, fitted double oven and gas hob, plenty of appliance space, and a door to the rear garden.

Off the hall, which has a loft access and coat and airing cupboards, there are 3 spacious bedrooms, one of which has fitted wardrobes.

Both in need of modernisation are a shower room and a bathroom (with a WC in a private section behind a door.)