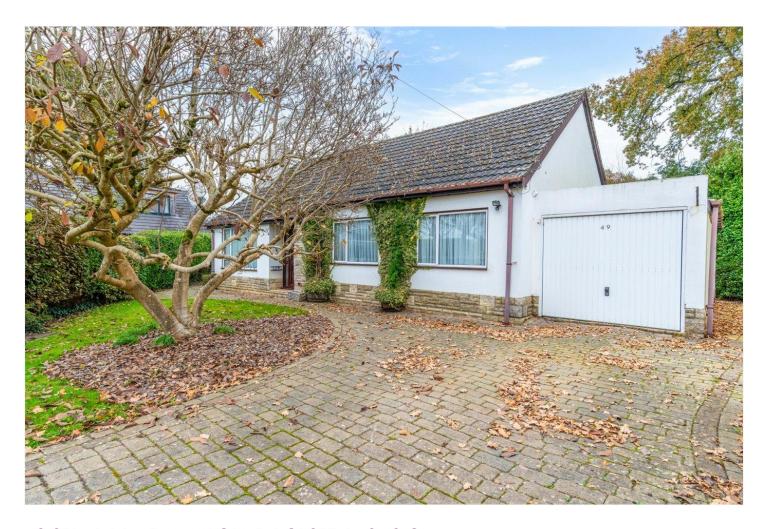

49 CEDAR DRIVE, WIMBORNE, DORSET, BH21 2JQ
OFFERS IN EXCESS OF £435,000 FREEHOLD

# A SPACIOUS 3 BEDROOM, 2 BATHROOM DETACHED BUNGALOW IN NEED OF RENOVATION, WITH A LARGE GARDEN, A BLOCK PAVED DRIVEWAY AND A GARAGE, FOR SALE WITH NO FORWARD CHAIN. AT A GLANCE

## **DESCRIPTION:**

A spacious 3 bedroom, 2 bathroom detached bungalow in need of renovation, with a large garden, a block paved driveway and a garage, for sale with NO FORWARD CHAIN.

Situated at the end of a cul-de-sac on the outskirts of Wimborne, the property features a large dual aspect reception room and a spacious kitchen with a vaulted ceiling. Agents' Note: The extension housing the kitchen has sections of blown plaster and evidence of cracking which may require a structural inspection.

The front garden has a pavioured driveway providing ample off road parking and leading to an attached single garage, a lawn, mature shrub boundaries and a central tree. Access at both sides of the bungalow leads to the attractive rear garden which is surrounded by shrubs and fencing and has a patio adjacent to the living room, a large central lawn, meandering paths, and a further raised patio ideal for evening sun. The garden also includes a derelict shed and a greenhouse in need of maintenance.