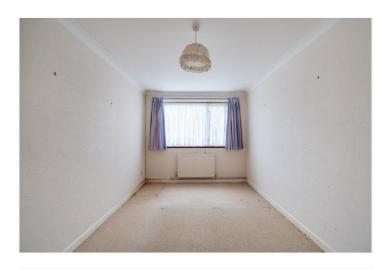

Off the hall, which has a loft access and coat and airing cupboards, there are 3 spacious bedrooms, one of which has fitted wardrobes.

Both in need of modernisation are a shower room and a bathroom (with a WC in a private section behind a door.)