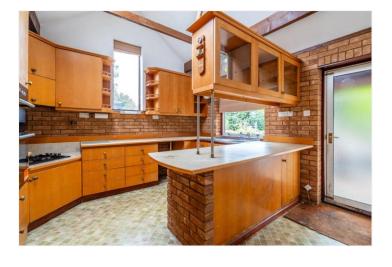

# **SUMMARY:**

Situated at the end of a cul-de-sac on the outskirts of Wimborne, the property features a large dual aspect reception room and a spacious kitchen with a vaulted ceiling.

Agents' Note: The extension housing the kitchen has sections of blown plaster and evidence of cracking which may require a structural inspection.

A long entrance hall leads to a 25ft dual aspect living/dining room with a large window to the front and patio doors to the rear garden. A door leads to a light and bright dual aspect kitchen extension with a vaulted ceiling (with Velux windows), units, fitted double oven and gas hob, plenty of appliance space, and a door to the rear garden.