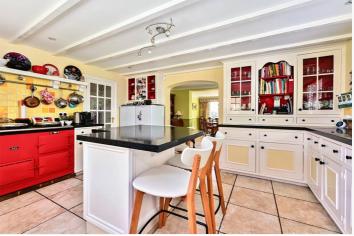

## **DESCRIPTION:**

Nestled behind St James's church in Finchampstead Lower Cottage occupies an enviable position with far reaching views over open countryside. The property is approached via a long driveway and is surrounded by open countryside and has been extended and remodelled by the current owners to offer generous living accommodation for the family with 6 bedrooms, 3 bathrooms along with 3-4 reception rooms and kitchen breakfast room with Aga. Outside the property sits in grounds of approximately 14.7 acres including well maintained formal gardens, tennis court, orchard and paddocks with stabling. There is ample off road parking with double garage and store.