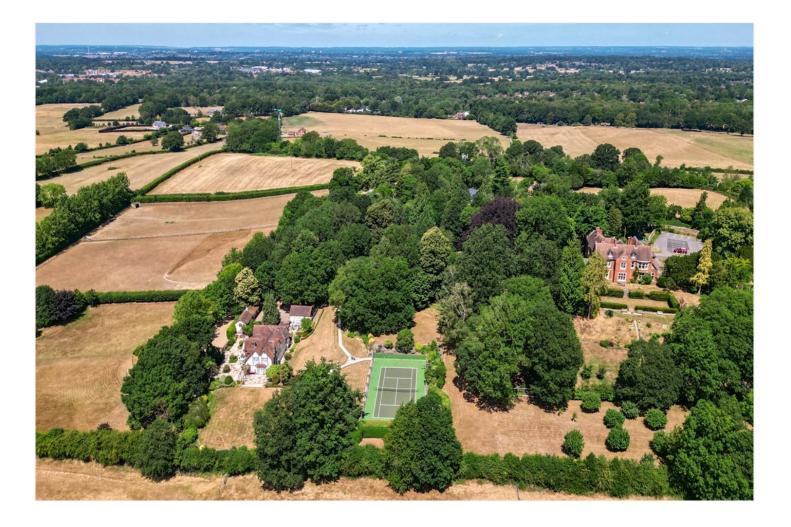

## **DESCRIPTION:**

Nestled behind St James's church in Finchampstead Lower Cottage occupies an enviable position with far reaching views over open countryside. The property is approached via a long driveway and is surrounded by open countryside and has been extended and remodelled by the current owners to offer generous living accommodation for the family with 6 bedrooms, 3 bathrooms along with 3-4 reception rooms and kitchen breakfast room with Aga. Outside the property sits in grounds of approximately 14.7 acres including well maintained formal gardens, tennis court, orchard and paddocks with stabling. There is ample off road parking with double garage and store.

## **AT A GLANCE**

- Outstanding location
- 6 bedroom country home
- 14.68 acres
- Stables and paddocks
- Tennis court
- Far reaching views
- Council tax band H Wokingham
- Private drainage and oil fired heating
- Ultrafast broadband 1000Mbps
- Satellite/Fibre TV available with BT & Sky