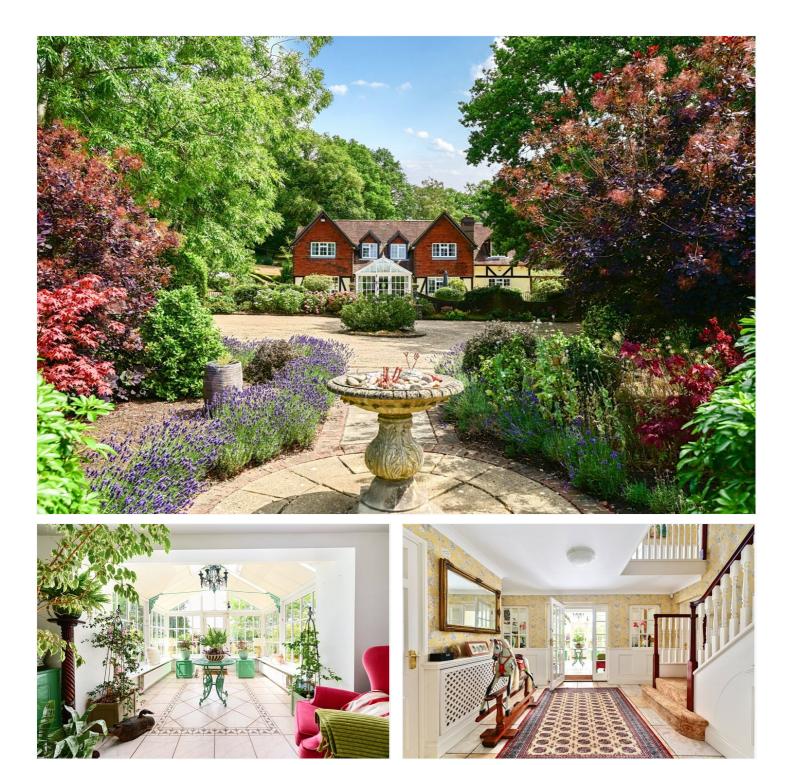

LOWER COTTAGE, WHITE HORSE LANE, FINCHAMPSTEAD, WOKINGHAM, BERKSHIRE, RG40 4LZ £3,000,000 FREEHOLD

IN A FINE RURAL SETTING AND ENJOYING FANTASTIC VIEWS OVER FIELDS AND PADDOCKS THIS IS A SUPERB OPPORTUNITY TO ACQUIRE A **PROPERTY WITH APPROXIMATELY 14.7 ACRES.** 

## **DESCRIPTION:**

Nestled behind St James's church in Finchampstead Lower Cottage occupies an enviable position with far reaching views over open countryside. The property is approached via a long driveway and is surrounded by open countryside and has been extended and remodelled by the current owners to offer generous living accommodation for the family with 6 bedrooms, 3 bathrooms along with 3-4 reception rooms and kitchen breakfast room with Aga. Outside the property sits in grounds of approximately 14.7 acres including well maintained formal gardens, tennis court, orchard and paddocks with stabling. There is ample off road parking with double garage and store.

## **AT A GLANCE**

- Outstanding location
- 6 bedroom country home
- 14.68 acres
- Stables and paddocks
- Tennis court
- Far reaching views
- Council tax band H Wokingham
- Private drainage and oil fired heating
- Ultrafast broadband 1000Mbps
- Satellite/Fibre TV available with BT & Sky