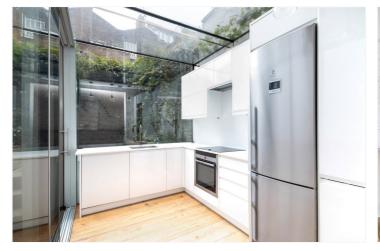

## **DESCRIPTION:**

This substantial lateral three-bedroom apartment features oak wood floors, painted brick detailing and a uniquely designed glass-walled kitchen leading out to a charming private patio garden.

Comprises large open plan reception dining area, modern kitchen, spacious primary bedroom, two additional double bedrooms(One of which is en-suite shower room) and a cleverly designed modern bathroom with wet room.