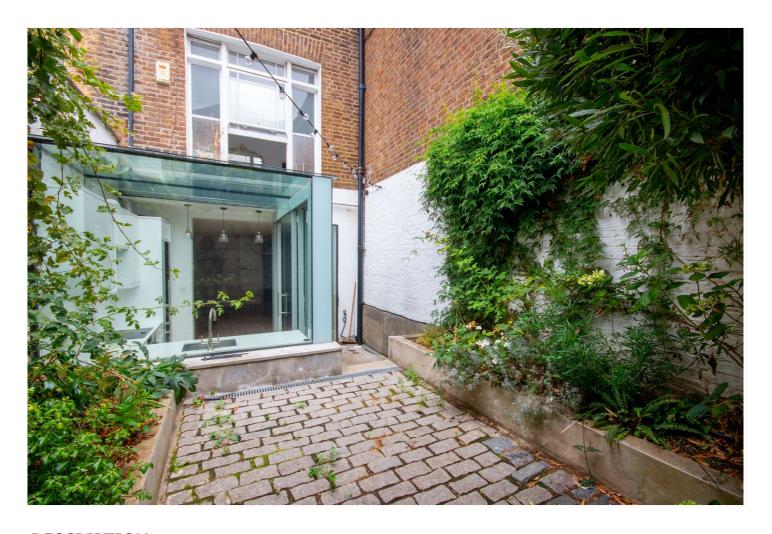

## **DESCRIPTION:**

This substantial lateral three-bedroom apartment features oak wood floors, painted brick detailing and a uniquely designed glass-walled kitchen leading out to a charming private patio garden.

## ST. CHARLES SQUARE, W10 Approx. Gross Internal Floor Area 1050 Sq. ft/97.51 Sq. m (Including Store) Garden 13'5 x 13'0 (4.10 x 4.08m) - 10'3 x 7'0 (3.13 x 2.13m) Reception Room 23'2 x 12'7 (7.06 x 3.83m) Bedroom 12'2 x 10'8 (3.71 x 3.24m) Bedroom 14'6 x 6'10 4.43 x 2.09m) (3.99 x 3.75m)