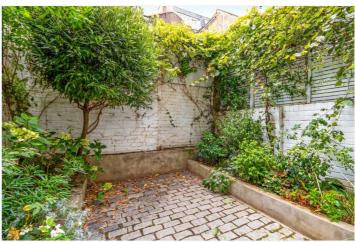

## **DESCRIPTION:**

This substantial lateral three-bedroom apartment features oak wood floors, painted brick detailing and a uniquely designed glass-walled kitchen leading out to a charming private patio garden.

## **AT A GLANCE**

- MODERN
- PRIVATE GARDEN
- AMAZING LOCATION
- CLOSE TO TRANSPORT LINKS
- CLOSE TO PORTOBELLO ROAD

## ST. CHARLES SQUARE, W10 Approx. Gross Internal Floor Area 1050 Sq. ft/97.51 Sq. m (Including Store) Garden 13'5 x 13'0 (4.10 x 4.08m) - 10'3 x 7'0 (3.13 x 2.13m) Reception Room 23'2 x 12'7 (7.06 x 3.83m) Bedroom 12'2 x 10'8 (3.71 x 3.24m) Bedroom 14'6 x 6'10 4.43 x 2.09m) (3.99 x 3.75m)