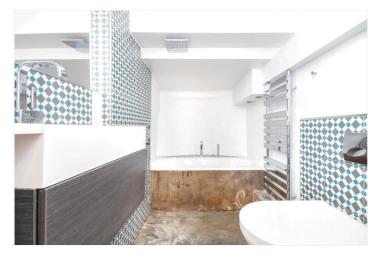

Comprises large open plan reception dining area, modern kitchen, spacious primary bedroom, two additional double bedrooms(One of which is en-suite shower room) and a cleverly designed modern bathroom with wet room.