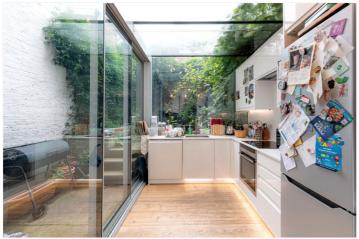

## **DESCRIPTION:**

This substantial lateral three-bedroom apartment features oak wood floors, painted brick detailing and a uniquely designed glass-walled kitchen leading out to a charming private patio garden.

Comprises large open plan reception dining area, modern kitchen, spacious primary bedroom, two additional double bedrooms(One of which is en-suite shower room) and a cleverly designed modern bathroom with wet room.