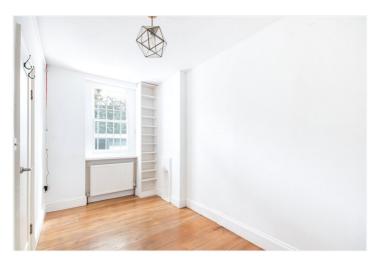

## **DESCRIPTION:**

This substantial lateral three-bedroom apartment features oak wood floors, painted brick detailing and a uniquely designed glass-walled kitchen leading out to a charming private patio garden.

Comprises large open plan reception dining area, modern kitchen, spacious primary bedroom, two additional double bedrooms(One of which is en-suite shower room) and a cleverly designed modern bathroom with wet room.