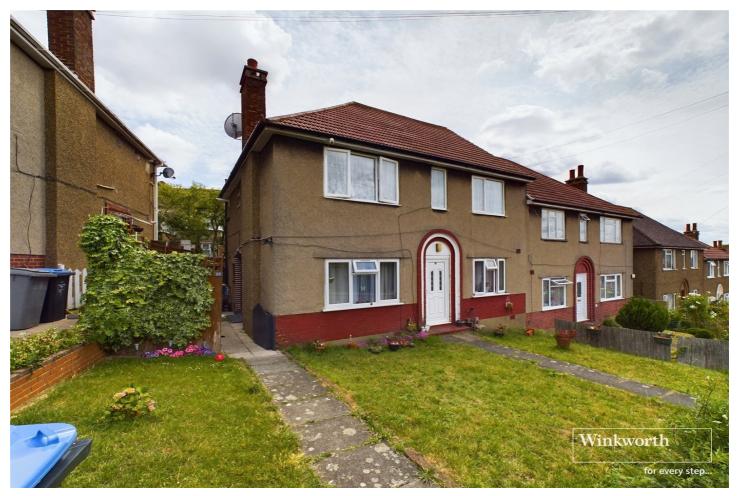

FIRST FLOOR PURPOSEBUILT MAISONETTEGARDENCUL DE SAC LOCATIONSITUATED CLOSE TO FRYENT SCHOOL & OLVIER<br/>GOLDSMITH SCHOOLLEASEHOLD APPROX 115 YEARS REMAINING

SERVICE CHARGE & GROUND RENT £125+VAT APPX PA

UPHILL DRIVE, LONDON, NW9 **£360,000 LEASEHOLD** 

## TWO BEDROOM FIRST FLOOR MAISONETTE WITH GARDEN

Kingsbury | 020 8204 0000 | kingsbury@winkworth.co.uk

## Winkworth

for every step...

winkworth.co.uk

**DESCRIPTION:** A homely two bedroom purpose built first floor garden maisonette positioned beautifully in a peaceful cul de sac just off of Kingsbury Road where residents can find an array of shops, schools, transport links including Kingsbury Station (Jubilee Line), places of worship and open spaces such as Silver Jubilee and Roe Green Parks. The property consists of a lovely lounge, a simplistic fitted kitchen, two bedrooms - one double and one single, and a beautiful rear garden. Benefitting from a high lease term, the property has minimal costs of Service Charge and Ground Rent annually. A brilliant buy to let investment or first home. An internal viewing is a must.