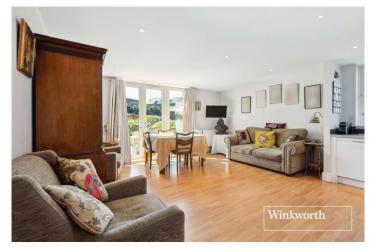

## **DESCRIPTION:**

The internal space consists of two double bedrooms; two bathrooms including an en-suite shower room to the main bedroom; spacious and bright open-plan reception/kitchen that open onto a large communal patio area that is shared with only one other flat. The flat also benefits from a secure underground parking space and a private storage cage.

## **AT A GLANCE**

- Ground floor apartment
- Two double bedrooms
- Two bathrooms
- Bright open plan living space
- Underground parking space
- Communal patio area

This floorplan is for illustration purposes only and is not to scale. The position and size of doors, windows, appliances and other features are approximate.