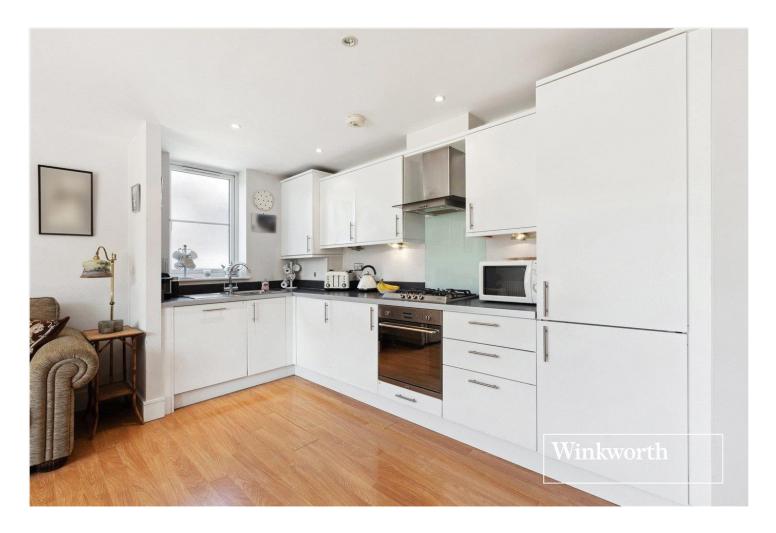

## **DESCRIPTION:**

The internal space consists of two double bedrooms; two bathrooms including an en-suite shower room to the main bedroom; spacious and bright open-plan reception/kitchen that open onto a large communal patio area that is shared with only one other flat. The flat also benefits from a secure underground parking space and a private storage cage.