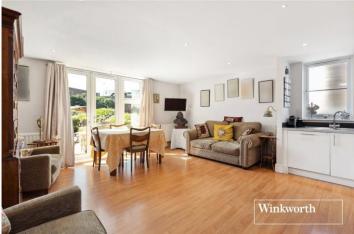

## **DESCRIPTION:**

The internal space consists of two double bedrooms; two bathrooms including an en-suite shower room to the main bedroom; spacious and bright open-plan reception/kitchen that open onto a large communal patio area that is shared with only one other flat. The flat also benefits from a secure underground parking space and a private storage cage.

## **AT A GLANCE**

- Ground floor apartment
- Two double bedrooms
- Two bathrooms
- Bright open plan living space
- Underground parking space
- Communal patio area

This floorplan is for illustration purposes only and is not to scale. The position and size of doors, windows, appliances and other features are approximate.