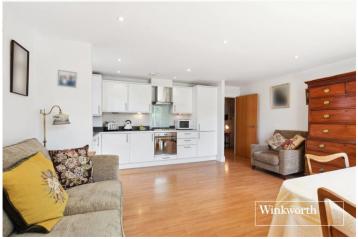

## **DESCRIPTION:**

The internal space consists of two double bedrooms; two bathrooms including an en-suite shower room to the main bedroom; spacious and bright open-plan reception/kitchen that open onto a large communal patio area that is shared with only one other flat. The flat also benefits from a secure underground parking space and a private storage cage.

## **AT A GLANCE**

- Ground floor apartment
- Two double bedrooms
- Two bathrooms
- Bright open plan living space
- Underground parking space
- Communal patio area

This floorplan is for illustration purposes only and is not to scale. The position and size of doors, windows, appliances and other features are approximate.