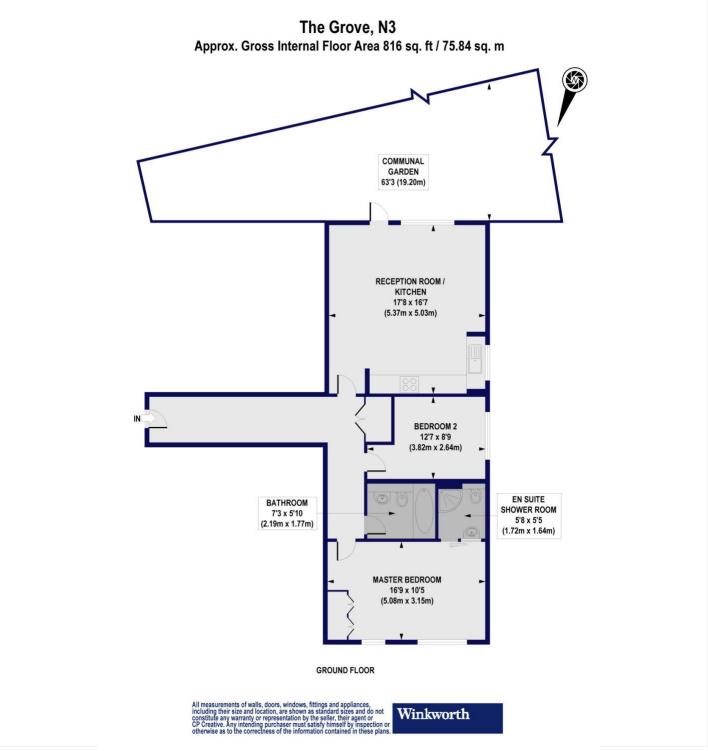

## **AT A GLANCE**

- Ground floor apartment
- Two double bedrooms
- Two bathrooms
- Bright open plan living space
- Underground parking space
- Communal patio area

This floorplan is for illustration purposes only and is not to scale. The position and size of doors, windows, appliances and other features are approximate.