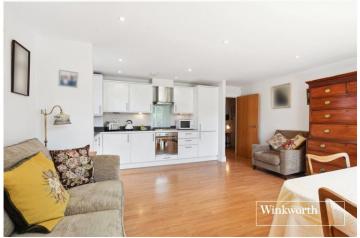

## **DESCRIPTION:**

The internal space consists of two double bedrooms; two bathrooms including an en-suite shower room to the main bedroom; spacious and bright open-plan reception/kitchen that open onto a large communal patio area that is shared with only one other flat. The flat also benefits from a secure underground parking space and a private storage cage.

## **AT A GLANCE**

- Ground floor apartment
- Two double bedrooms
- Two bathrooms
- Bright open plan living space
- Underground parking space
- Communal patio area

This floorplan is for illustration purposes only and is not to scale. The position and size of doors, windows, appliances and other features are approximate.