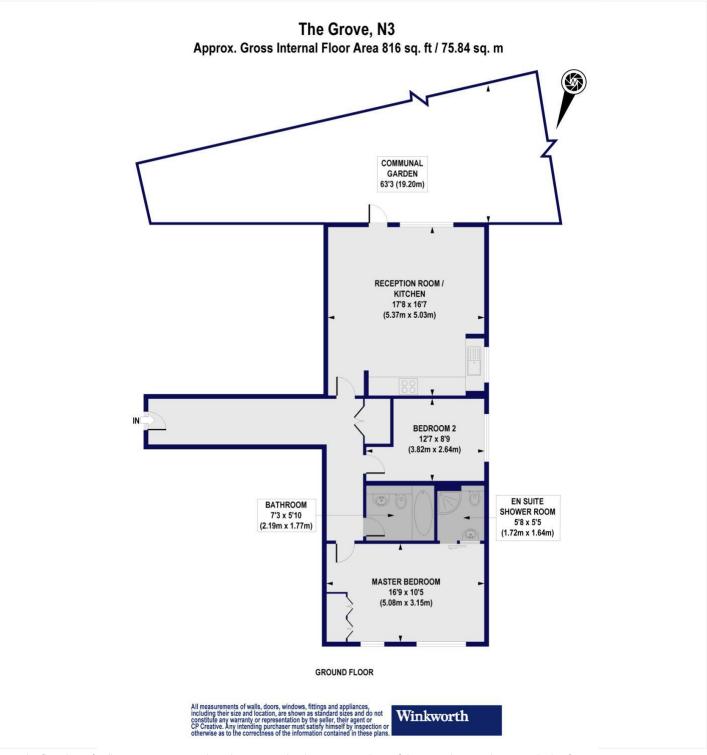

## **AT A GLANCE**

- Ground floor apartment
- Two double bedrooms
- Two bathrooms
- Bright open plan living space
- Underground parking space
- Communal patio area

This floorplan is for illustration purposes only and is not to scale. The position and size of doors, windows, appliances and other features are approximate.