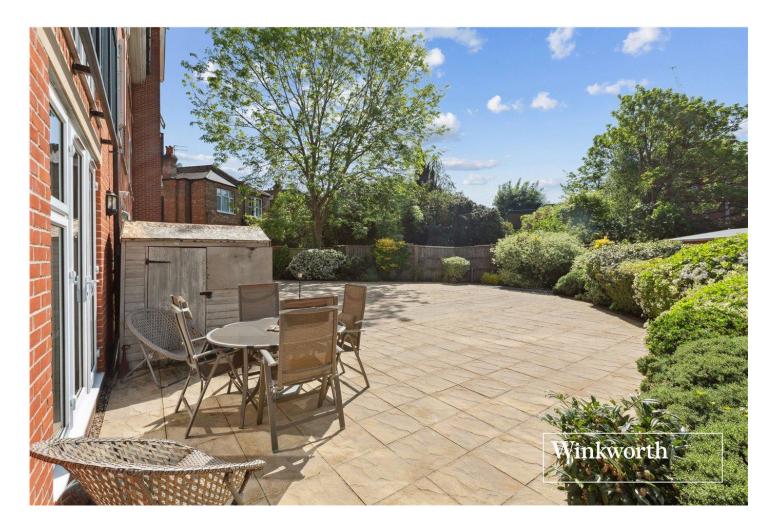

## **DESCRIPTION:**

The internal space consists of two double bedrooms; two bathrooms including an en-suite shower room to the main bedroom; spacious and bright open-plan reception/kitchen that open onto a large communal patio area that is shared with only one other flat. The flat also benefits from a secure underground parking space and a private storage cage.

## **AT A GLANCE**

- Ground floor apartment
- Two double bedrooms
- Two bathrooms
- Bright open plan living space
- Underground parking space
- Communal patio area

This floorplan is for illustration purposes only and is not to scale. The position and size of doors, windows, appliances and other features are approximate.