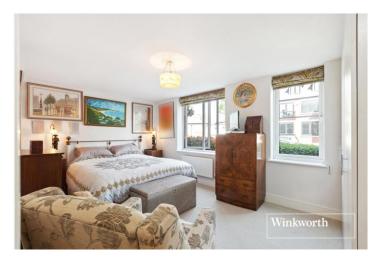

## **DESCRIPTION:**

The internal space consists of two double bedrooms; two bathrooms including an en-suite shower room to the main bedroom; spacious and bright open-plan reception/kitchen that open onto a large communal patio area that is shared with only one other flat. The flat also benefits from a secure underground parking space and a private storage cage.

## **AT A GLANCE**

- Ground floor apartment
- Two double bedrooms
- Two bathrooms
- Bright open plan living space
- Underground parking space
- Communal patio area

This floorplan is for illustration purposes only and is not to scale. The position and size of doors, windows, appliances and other features are approximate.