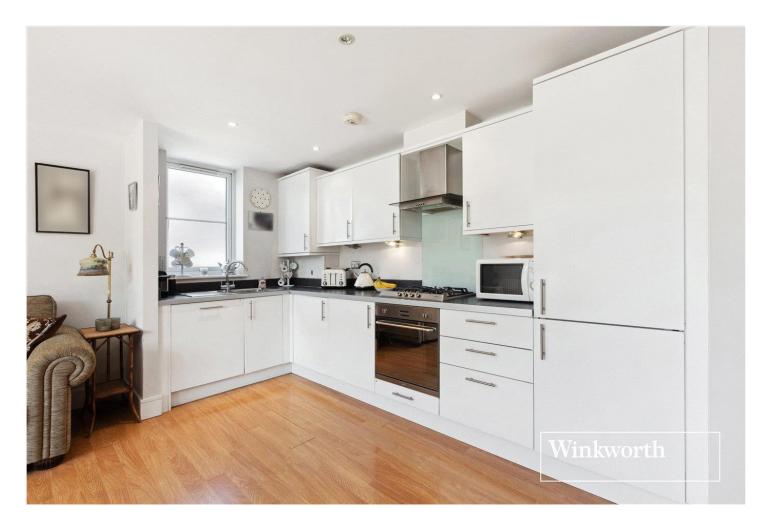

## **DESCRIPTION:**

The internal space consists of two double bedrooms; two bathrooms including an en-suite shower room to the main bedroom; spacious and bright open-plan reception/kitchen that open onto a large communal patio area that is shared with only one other flat. The flat also benefits from a secure underground parking space and a private storage cage.