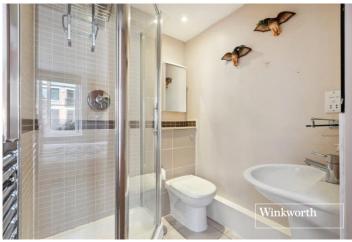

## **DESCRIPTION:**

The internal space consists of two double bedrooms; two bathrooms including an en-suite shower room to the main bedroom; spacious and bright open-plan reception/kitchen that open onto a large communal patio area that is shared with only one other flat. The flat also benefits from a secure underground parking space and a private storage cage.

## **AT A GLANCE**

- Ground floor apartment
- Two double bedrooms
- Two bathrooms
- Bright open plan living space
- Underground parking space
- Communal patio area

This floorplan is for illustration purposes only and is not to scale. The position and size of doors, windows, appliances and other features are approximate.