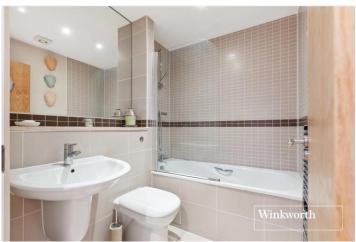

## **DESCRIPTION:**

The internal space consists of two double bedrooms; two bathrooms including an en-suite shower room to the main bedroom; spacious and bright open-plan reception/kitchen that open onto a large communal patio area that is shared with only one other flat. The flat also benefits from a secure underground parking space and a private storage cage.

## **AT A GLANCE**

- Ground floor apartment
- Two double bedrooms
- Two bathrooms
- Bright open plan living space
- Underground parking space
- Communal patio area

This floorplan is for illustration purposes only and is not to scale. The position and size of doors, windows, appliances and other features are approximate.