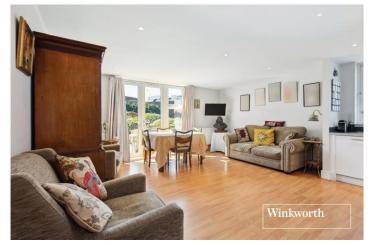

## **DESCRIPTION:**

The internal space consists of two double bedrooms; two bathrooms including an en-suite shower room to the main bedroom; spacious and bright open-plan reception/kitchen that open onto a large communal patio area that is shared with only one other flat. The flat also benefits from a secure underground parking space and a private storage cage.

## **AT A GLANCE**

- Ground floor apartment
- Two double bedrooms
- Two bathrooms
- Bright open plan living space
- Underground parking space
- Communal patio area

This floorplan is for illustration purposes only and is not to scale. The position and size of doors, windows, appliances and other features are approximate.