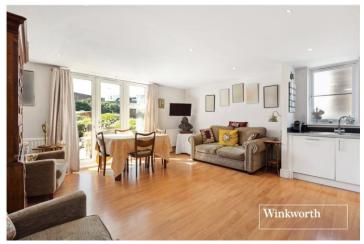

## **DESCRIPTION:**

The internal space consists of two double bedrooms; two bathrooms including an en-suite shower room to the main bedroom; spacious and bright open-plan reception/kitchen that open onto a large communal patio area that is shared with only one other flat. The flat also benefits from a secure underground parking space and a private storage cage.

## **AT A GLANCE**

- Ground floor apartment
- Two double bedrooms
- Two bathrooms
- Bright open plan living space
- Underground parking space
- Communal patio area

This floorplan is for illustration purposes only and is not to scale. The position and size of doors, windows, appliances and other features are approximate.