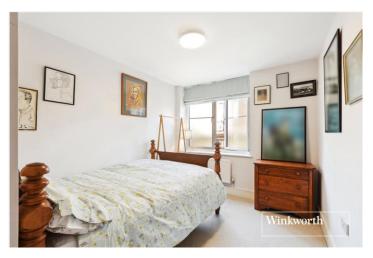

## **DESCRIPTION:**

The internal space consists of two double bedrooms; two bathrooms including an en-suite shower room to the main bedroom; spacious and bright open-plan reception/kitchen that open onto a large communal patio area that is shared with only one other flat. The flat also benefits from a secure underground parking space and a private storage cage.

## **AT A GLANCE**

- Ground floor apartment
- Two double bedrooms
- Two bathrooms
- Bright open plan living space
- Underground parking space
- Communal patio area

This floorplan is for illustration purposes only and is not to scale. The position and size of doors, windows, appliances and other features are approximate.